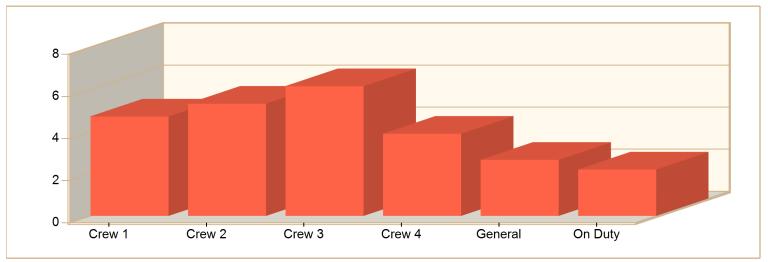

#### Average Response Time per Shift for Response Mode for Date Range

Response Mode to Scene: Lights and Sirens | Start Date: 05/01/2020 | End Date: 05/31/2020

| SHIFT   | AVERAGE RESPONSE TIME in minutes (Dispatch to Arrived) |
|---------|--------------------------------------------------------|
| Crew 1  | 7.52                                                   |
| Crew 2  | 8.40                                                   |
| Crew 3  | 9.18                                                   |
| Crew 4  | 9.23                                                   |
| General | 10.40                                                  |
| On Duty | 3.77                                                   |