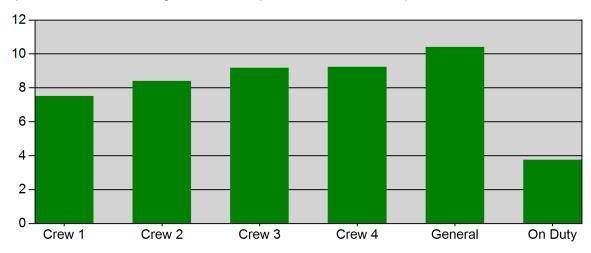

#### Incidents by Shift for Date Range

Start Date: 05/01/2020 | End Date: 05/31/2020

| SHIFT   | # INCIDENTS |
|---------|-------------|
| Crew 1  | 6           |
| Crew 2  | 4           |
| Crew 3  | 7           |
| Crew 4  | 9           |
| General | 1           |
| On Duty | 2           |