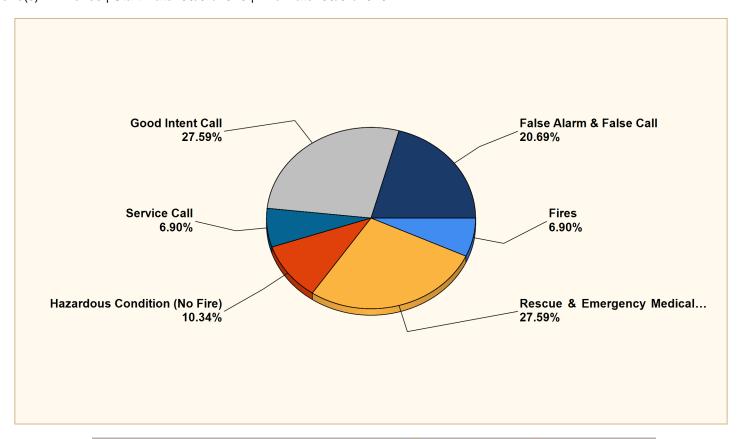

#### Breakdown by Major Incident Types for Date Range

Zone(s): All Zones | Start Date: 05/01/2020 | End Date: 05/31/2020

| MAJOR INCIDENT TYPE                | # INCIDENTS | % of TOTAL |
|------------------------------------|-------------|------------|
| Fires                              | 2           | 6.90%      |
| Rescue & Emergency Medical Service | 8           | 27.59%     |
| Hazardous Condition (No Fire)      | 3           | 10.34%     |
| Service Call                       | 2           | 6.90%      |
| Good Intent Call                   | 8           | 27.59%     |
| False Alarm & False Call           | 6           | 20.69%     |
| TOTAL                              | 29          | 100.00%    |