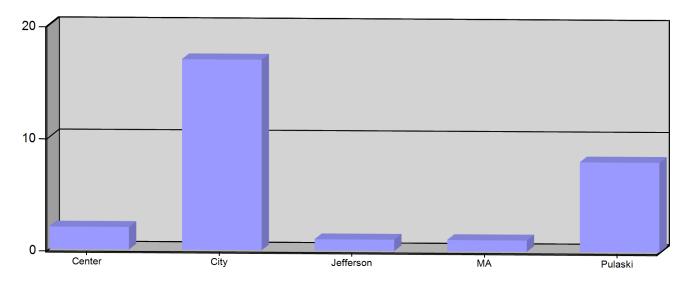

#### Incident Count per Zone for Date Range

Start Date: 05/01/2020 | End Date: 05/31/2020

| ZONE                      | # INCIDENTS |
|---------------------------|-------------|
| Center - Center Twp       | 2           |
| City - Bryan              | 17          |
| Jefferson - Jefferson Twp | 1           |
| MA - Mutual Aid           | 1           |
| Pulaski - Pulaski Twp     | 8           |

TOTAL: 29

Bryan, OH

This report was generated on 6/3/2020 9:37:32 AM

Response Mode: Lights and Sirens | Start Date: 05/01/2020 | End Date: 05/31/2020

| Zone          | AVERAGE RESPONSE TIME (in minutes) |
|---------------|------------------------------------|
| Center Twp    | 11.85                              |
| Jefferson Twp | 10.40                              |
| Pulaski Twp   | 9.23                               |
| Mutual Aid    | 9.02                               |
| Bryan         | 6.89                               |