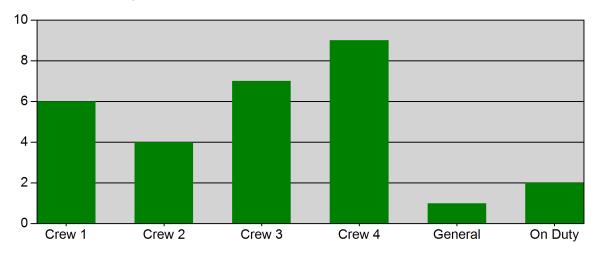

#### Incidents by Shift for Date Range

Start Date: 05/01/2020 | End Date: 05/31/2020

| SHIFT   | # INCIDENTS |
|---------|-------------|
| Crew 1  | 6           |
| Crew 2  | 4           |
| Crew 3  | 7           |
| Crew 4  | 9           |
| General | 1           |
| On Duty | 2           |