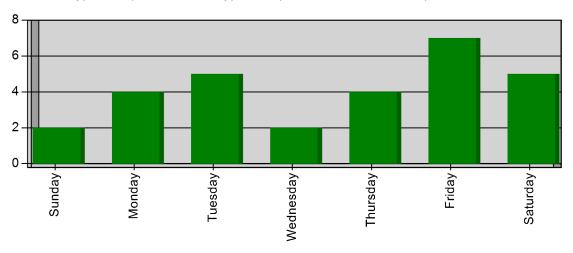

#### Incidents by Day of the Week for Date Range

Start Incident Type: 100 | End Incident Type: 911 | Start Date: 05/01/2020 | End Date: 05/31/2020

| DAY OF THE WEEK | # INCIDENTS |
|-----------------|-------------|
| Sunday          | 2           |
| Monday          | 4           |
| Tuesday         | 5           |
| Wednesday       | 2           |
| Thursday        | 4           |
| Friday          | 7           |
| Saturday        | 5           |
|                 |             |

TOTAL 29

Bryan, OH

This report was generated on 6/3/2020 9:34:36 AM