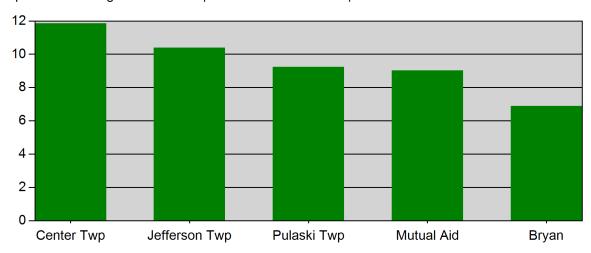

TOTAL: 29

Bryan, OH

This report was generated on 6/3/2020 9:37:32 AM

Response Mode: Lights and Sirens | Start Date: 05/01/2020 | End Date: 05/31/2020

| Zone          | AVERAGE RESPONSE TIME (in minutes) |
|---------------|------------------------------------|
| Center Twp    | 11.85                              |
| Jefferson Twp | 10.40                              |
| Pulaski Twp   | 9.23                               |
| Mutual Aid    | 9.02                               |
| Bryan         | 6.89                               |