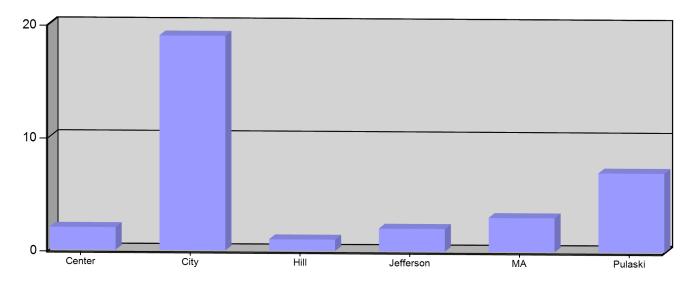

### Incident Count per Zone for Date Range

Start Date: 04/01/2020 | End Date: 04/30/2020

| ZONE                      | # INCIDENTS |
|---------------------------|-------------|
| Center - Center Twp       | 2           |
| City - Bryan              | 19          |
| Hill - Hillside           | 1           |
| Jefferson - Jefferson Twp | 2           |
| MA - Mutual Aid           | 3           |
| Pulaski - Pulaski Twp     | 7           |

TOTAL: 34

Bryan, OH

This report was generated on 5/15/2020 10:42:25 AM

Response Mode: Lights and Sirens | Start Date: 04/01/2020 | End Date: 04/30/2020

| Zone          | AVERAGE RESPONSE TIME (in minutes) |
|---------------|------------------------------------|
| Mutual Aid    | 14.16                              |
| Jefferson Twp | 12.09                              |
| Center Twp    | 10.25                              |
| Pulaski Twp   | 8.80                               |
| Bryan         | 6.14                               |