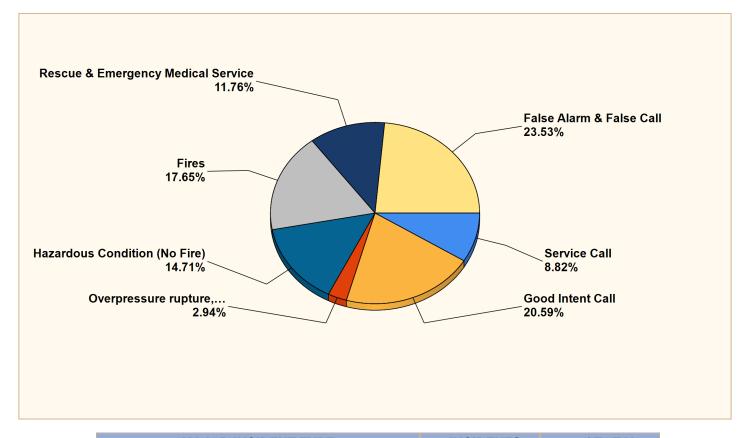

### Breakdown by Major Incident Types for Date Range

Zone(s): All Zones | Start Date: 04/01/2020 | End Date: 04/30/2020

| MAJOR INCIDENT TYPE                                 | # INCIDENTS | % of TOTAL |  |
|-----------------------------------------------------|-------------|------------|--|
| Fires                                               | 6           | 17.65%     |  |
| Overpressure rupture, explosion, overheat - no fire | 1           | 2.94%      |  |
| Rescue & Emergency Medical Service                  | 4           | 11.76%     |  |
| Hazardous Condition (No Fire)                       | 5           | 14.71%     |  |
| Service Call                                        | 3           | 8.82%      |  |
| Good Intent Call                                    | 7           | 20.59%     |  |
| False Alarm & False Call                            | 8           | 23.53%     |  |
| TOTAL                                               | 34          | 100.00%    |  |