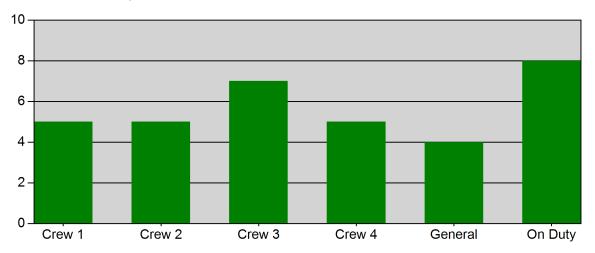

#### Incidents by Shift for Date Range

Start Date: 04/01/2020 | End Date: 04/30/2020

| SHIFT   | # INCIDENTS |
|---------|-------------|
| Crew 1  | 5           |
| Crew 2  | 5           |
| Crew 3  | 7           |
| Crew 4  | 5           |
| General | 4           |
| On Duty | 8           |