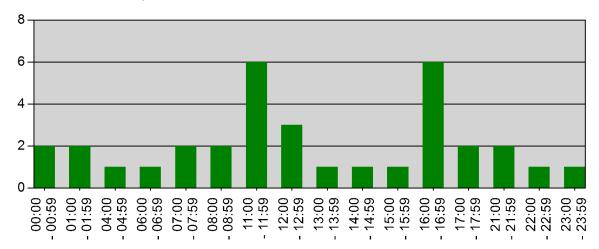

#### Incidents by Hour for Date Range

Start Date: 04/01/2020 | End Date: 04/30/2020

| # of CALLS |
|------------|
| 2          |
| 2          |
| 1          |
| 1          |
| 2          |
| 2          |
| 6          |
| 3          |
| 1          |
| 1          |
| 1          |
| 6          |
| 2          |
| 2          |
| 1          |
| 1          |
|            |