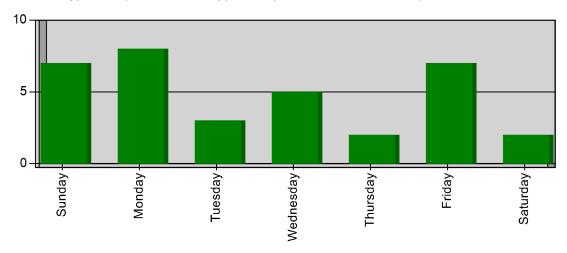

#### Incidents by Day of the Week for Date Range

Start Incident Type: 100 | End Incident Type: 911 | Start Date: 04/01/2020 | End Date: 04/30/2020

| DAY OF THE WEEK | # INCIDENTS |
|-----------------|-------------|
| Sunday          | 7           |
| Monday          | 8           |
| Tuesday         | 3           |
| Wednesday       | 5           |
| Thursday        | 2           |
| Friday          | 7           |
| Saturday        | 2           |