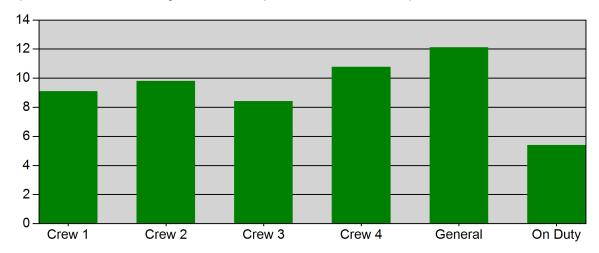

#### Incidents by Hour for Date Range

Start Date: 04/01/2020 | End Date: 04/30/2020

| # of CALLS |
|------------|
| 2          |
| 2          |
| 1          |
| 1          |
| 2          |
| 2          |
| 6          |
| 3          |
| 1          |
| 1          |
| 1          |
| 6          |
| 2          |
| 2          |
| 1          |
| 1          |
|            |