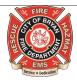

TOTAL: 34

Bryan, OH

This report was generated on 5/15/2020 10:42:25 AM

Response Mode: Lights and Sirens | Start Date: 04/01/2020 | End Date: 04/30/2020

| Zone          | AVERAGE RESPONSE TIME (in minutes) |
|---------------|------------------------------------|
| Mutual Aid    | 14.16                              |
| Jefferson Twp | 12.09                              |
| Center Twp    | 10.25                              |
| Pulaski Twp   | 8.80                               |
| Bryan         | 6.14                               |