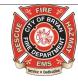

#### Average Response Time per Shift for Response Mode for Date Range

Response Mode to Scene: Lights and Sirens | Start Date: 04/01/2020 | End Date: 04/30/2020

| SHIFT   | AVERAGE RESPONSE TIME in minutes (Dispatch to Arrived) |
|---------|--------------------------------------------------------|
| Crew 1  | 9.10                                                   |
| Crew 2  | 9.81                                                   |
| Crew 3  | 8.42                                                   |
| Crew 4  | 10.78                                                  |
| General | 12.12                                                  |
| On Duty | 5.40                                                   |