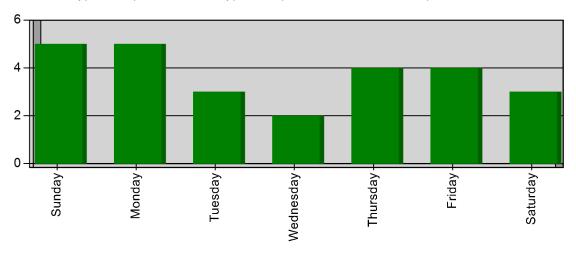

### Incidents by Day of the Week for Date Range

Start Incident Type: 100 | End Incident Type: 911 | Start Date: 08/01/2020 | End Date: 08/31/2020

| DAY OF THE WEEK | # INCIDENTS |
|-----------------|-------------|
| Sunday          | 5           |
| Monday          | 5           |
| Tuesday         | 3           |
| Wednesday       | 2           |
| Thursday        | 4           |
| Friday          | 4           |
| Saturday        | 3           |