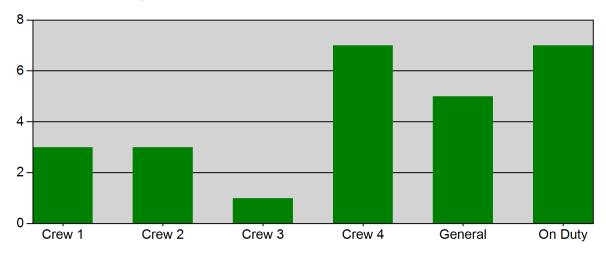

#### Incidents by Shift for Date Range

Start Date: 08/01/2020 | End Date: 08/31/2020

| SHIFT   | # INCIDENTS |
|---------|-------------|
| Crew 1  | 3           |
| Crew 2  | 3           |
| Crew 3  | 1           |
| Crew 4  | 7           |
| General | 5           |
| On Duty | 7           |