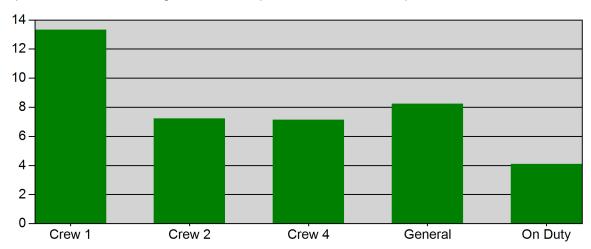

#### Average Response Time per Shift for Response Mode for Date Range

Response Mode to Scene: Lights and Sirens | Start Date: 08/01/2020 | End Date: 08/31/2020

| SHIFT   | AVERAGE RESPONSE TIME in minutes (Dispatch to Arrived) |
|---------|--------------------------------------------------------|
| Crew 1  | 13.34                                                  |
| Crew 2  | 7.22                                                   |
| Crew 4  | 7.15                                                   |
| General | 8.25                                                   |
| On Duty | 4.11                                                   |