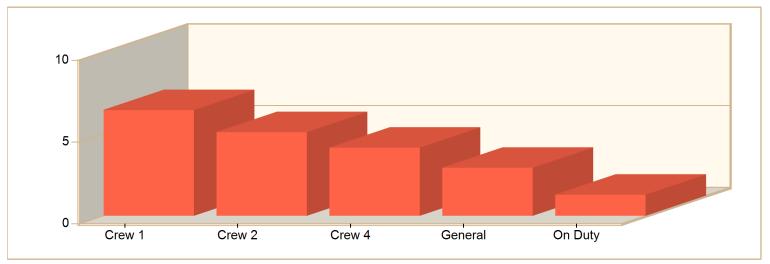

#### Average Response Time per Shift for Response Mode for Date Range

Response Mode to Scene: Lights and Sirens | Start Date: 08/01/2020 | End Date: 08/31/2020

| SHIFT   | AVERAGE RESPONSE TIME in minutes (Dispatch to Arrived) |
|---------|--------------------------------------------------------|
| Crew 1  | 13.34                                                  |
| Crew 2  | 7.22                                                   |
| Crew 4  | 7.15                                                   |
| General | 8.25                                                   |
| On Duty | 4.11                                                   |