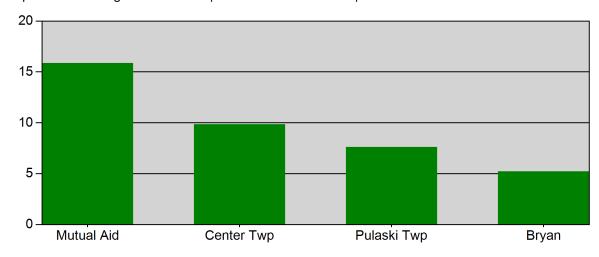

TOTAL: 26

Bryan, OH

Response Mode: Lights and Sirens | Start Date: 08/01/2020 | End Date: 08/31/2020

| Zone        | AVERAGE RESPONSE TIME (in minutes) |
|-------------|------------------------------------|
| Mutual Aid  | 15.87                              |
| Center Twp  | 9.87                               |
| Pulaski Twp | 7.62                               |
| Bryan       | 5.22                               |