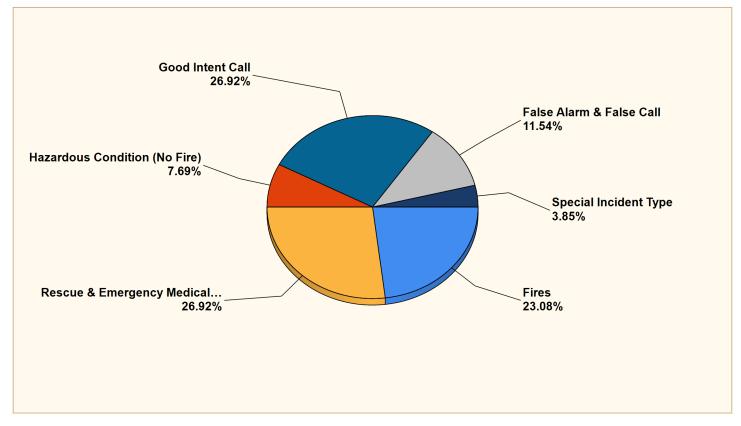

### Breakdown by Major Incident Types for Date Range

Zone(s): All Zones | Start Date: 08/01/2020 | End Date: 08/31/2020

| MAJOR INCIDENT TYPE                | # INCIDENTS | % of TOTAL |
|------------------------------------|-------------|------------|
| Fires                              | 6           | 23.08%     |
| Rescue & Emergency Medical Service | 7           | 26.92%     |
| Hazardous Condition (No Fire)      | 2           | 7.69%      |
| Good Intent Call                   | 7           | 26.92%     |
| False Alarm & False Call           | 3           | 11.54%     |
| Special Incident Type              | 1           | 3.85%      |
| TOTAL                              | 26          | 100%       |