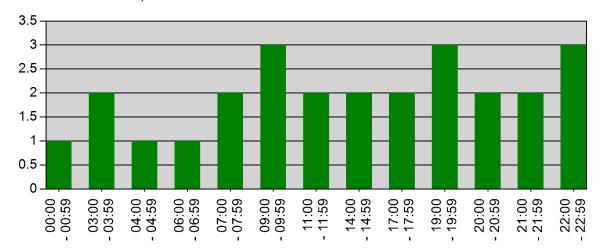

#### **Incidents by Hour for Date Range**

| HOUR          | # of CALLS |
|---------------|------------|
| 00:00 - 00:59 | 1          |
| 03:00 - 03:59 | 2          |
| 04:00 - 04:59 | 1          |
| 06:00 - 06:59 | 1          |
| 07:00 - 07:59 | 2          |
| 09:00 - 09:59 | 3          |
| 11:00 - 11:59 | 2          |
| 14:00 - 14:59 | 2          |
| 17:00 - 17:59 | 2          |
| 19:00 - 19:59 | 3          |
| 20:00 - 20:59 | 2          |
| 21:00 - 21:59 | 2          |
| 22:00 - 22:59 | 3          |