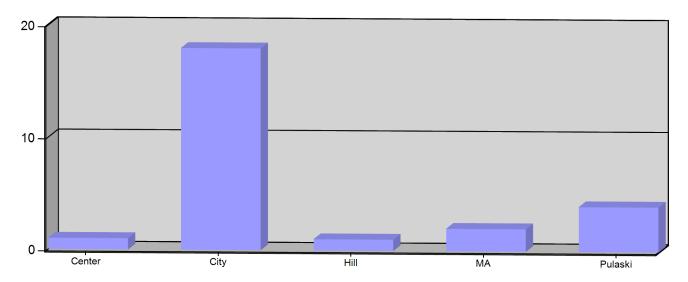

### Incident Count per Zone for Date Range

Start Date: 08/01/2020 | End Date: 08/31/2020

| ZONE                  | # INCIDENTS |
|-----------------------|-------------|
| Center - Center Twp   | 1           |
| City - Bryan          | 18          |
| Hill - Hillside       | 1           |
| MA - Mutual Aid       | 2           |
| Pulaski - Pulaski Twp | 4           |