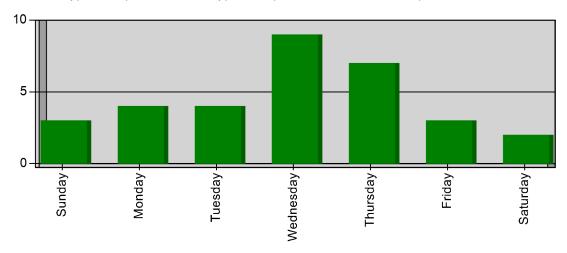

#### Incidents by Day of the Week for Date Range

Start Incident Type: 100 | End Incident Type: 911 | Start Date: 09/01/2020 | End Date: 09/30/2020

| DAY OF THE WEEK | # INCIDENTS |
|-----------------|-------------|
| Sunday          | 3           |
| Monday          | 4           |
| Tuesday         | 4           |
| Wednesday       | 9           |
| Thursday        | 7           |
| Friday          | 3           |
| Saturday        | 2           |

TOTAL

32

Bryan, OH

This report was generated on 10/6/2020 9:30:34 AM