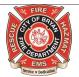

#### Breakdown by Major Incident Types for Date Range

Zone(s): All Zones | Start Date: 09/01/2020 | End Date: 09/30/2020

| MAJOR INCIDENT TYPE                | # INCIDENTS | % of TOTAL |
|------------------------------------|-------------|------------|
| Fires                              | 8           | 25%        |
| Rescue & Emergency Medical Service | 6           | 18.75%     |
| Hazardous Condition (No Fire)      | 4           | 12.5%      |
| Good Intent Call                   | 5           | 15.62%     |
| False Alarm & False Call           | 8           | 25%        |
| Special Incident Type              | 1           | 3.12%      |
| TOTAL                              | 32          | 100%       |