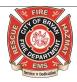

TOTAL: 32

Bryan, OH

Response Mode: Lights and Sirens | Start Date: 09/01/2020 | End Date: 09/30/2020

| Zone          | AVERAGE RESPONSE TIME (in minutes) |
|---------------|------------------------------------|
| Mutual Aid    | 19.23                              |
| Jefferson Twp | 11.64                              |
| Center Twp    | 10.94                              |
| Pulaski Twp   | 10.14                              |
| Bryan         | 5.65                               |