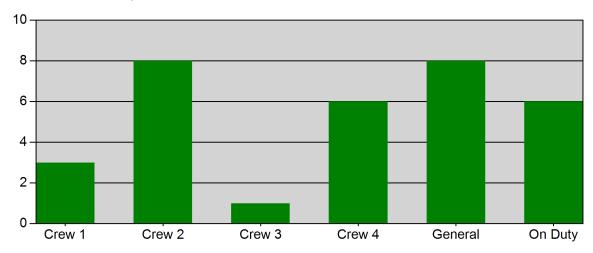

#### Incidents by Shift for Date Range

Start Date: 09/01/2020 | End Date: 09/30/2020

| SHIFT   | # INCIDENTS |
|---------|-------------|
| Crew 1  | 3           |
| Crew 2  | 8           |
| Crew 3  | 1           |
| Crew 4  | 6           |
| General | 8           |
| On Duty | 6           |

TOTAL: 32

Bryan, OH

This report was generated on 10/6/2020 9:40:13 AM