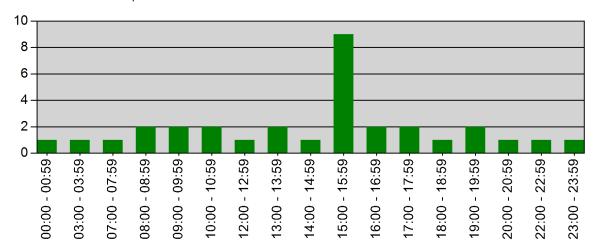

### Incidents by Hour for Date Range

Start Date: 09/01/2020 | End Date: 09/30/2020

| HOUR          | # of CALLS |
|---------------|------------|
| 00:00 - 00:59 | 1          |
| 03:00 - 03:59 | 1          |
| 07:00 - 07:59 | 1          |
| 08:00 - 08:59 | 2          |
| 09:00 - 09:59 | 2          |
| 10:00 - 10:59 | 2          |
| 12:00 - 12:59 | 1          |
| 13:00 - 13:59 | 2          |
| 14:00 - 14:59 | 1          |
| 15:00 - 15:59 | 9          |
| 16:00 - 16:59 | 2          |
| 17:00 - 17:59 | 2          |
| 18:00 - 18:59 | 1          |
| 19:00 - 19:59 | 2          |
| 20:00 - 20:59 | 1          |
| 22:00 - 22:59 | 1          |
| 23:00 - 23:59 | 1          |