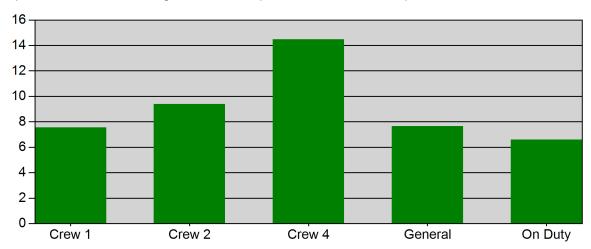

#### Average Response Time per Shift for Response Mode for Date Range

Response Mode to Scene: Lights and Sirens | Start Date: 09/01/2020 | End Date: 09/30/2020

| SHIFT   | AVERAGE RESPONSE TIME in minutes (Dispatch to Arrived) |
|---------|--------------------------------------------------------|
| Crew 1  | 7.57                                                   |
| Crew 2  | 9.40                                                   |
| Crew 4  | 14.48                                                  |
| General | 7.65                                                   |
| On Duty | 6.60                                                   |