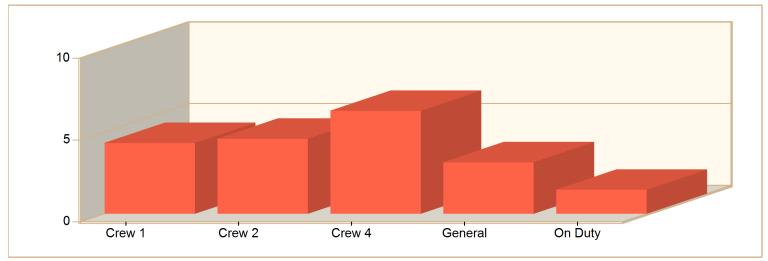

### Average Turnout Time per Shift for Date Range

Start Date: 09/01/2020 | End Date: 09/30/2020

| SHIFT   | AVERAGE TURNOUT TIME as MM:SS (Dispatch to Enroute) |
|---------|-----------------------------------------------------|
| Crew 1  | 4:20                                                |
| Crew 2  | 4:36                                                |
| Crew 4  | 6:18                                                |
| General | 3:09                                                |
| On Duty | 1:28                                                |

Bryan, OH

This report was generated on 10/12/2020 11:55:11 AM