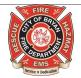

#### Incident Count per Zone for Date Range

Start Date: 09/01/2020 | End Date: 09/30/2020

| ZONE                      | # INCIDENTS |
|---------------------------|-------------|
| Center - Center Twp       | 3           |
| City - Bryan              | 21          |
| Jefferson - Jefferson Twp | 2           |
| MA - Mutual Aid           | 1           |
| Pulaski - Pulaski Twp     | 5           |

TOTAL: 32

Bryan, OH

Response Mode: Lights and Sirens | Start Date: 09/01/2020 | End Date: 09/30/2020

| Zone          | AVERAGE RESPONSE TIME (in minutes) |
|---------------|------------------------------------|
| Mutual Aid    | 19.23                              |
| Jefferson Twp | 11.64                              |
| Center Twp    | 10.94                              |
| Pulaski Twp   | 10.14                              |
| Bryan         | 5.65                               |