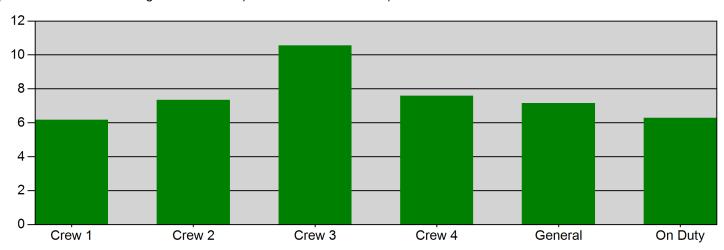

#### Incidents by Hour for Date Range

| HOUR          | # of CALLS |
|---------------|------------|
| 00:00 - 00:59 | 1          |
| 01:00 - 01:59 | 2          |
| 07:00 - 07:59 | 1          |
| 08:00 - 08:59 | 2          |
| 09:00 - 09:59 | 3          |
| 12:00 - 12:59 | 2          |
| 13:00 - 13:59 | 1          |
| 14:00 - 14:59 | 5          |
| 15:00 - 15:59 | 6          |
| 16:00 - 16:59 | 2          |
| 17:00 - 17:59 | 3          |
| 18:00 - 18:59 | 1          |
| 19:00 - 19:59 | 1          |
| 20:00 - 20:59 | 1          |
| 21:00 - 21:59 | 4          |
| 22:00 - 22:59 | 3          |
| 23:00 - 23:59 | 1          |