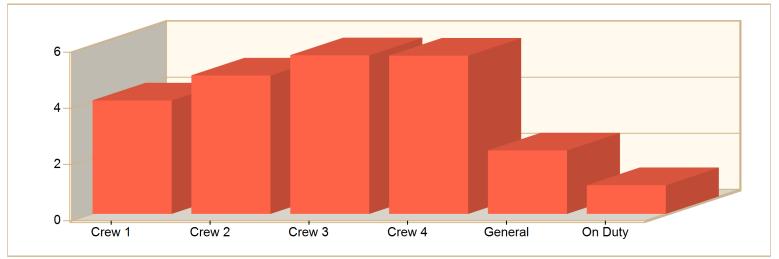

### Average Turnout Time per Shift for Date Range

| SHIFT   | AVERAGE TURNOUT TIME as MM:SS (Dispatch to Enroute) |
|---------|-----------------------------------------------------|
| Crew 1  | 4:02                                                |
| Crew 2  | 4:56                                                |
| Crew 3  | 5:39                                                |
| Crew 4  | 5:38                                                |
| General | 2:16                                                |
| On Duty | 1:01                                                |