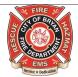

### Average Response Time per Shift for Response Mode for Date Range

Response Mode to Scene: Lights and Sirens | Start Date: 10/01/2020 | End Date: 10/31/2020

| SHIFT   | AVERAGE RESPONSE TIME in minutes (Dispatch to Arrived) |
|---------|--------------------------------------------------------|
| Crew 1  | 6.17                                                   |
| Crew 2  | 7.34                                                   |
| Crew 3  | 10.55                                                  |
| Crew 4  | 7.59                                                   |
| General | 7.16                                                   |
| On Duty | 6.30                                                   |