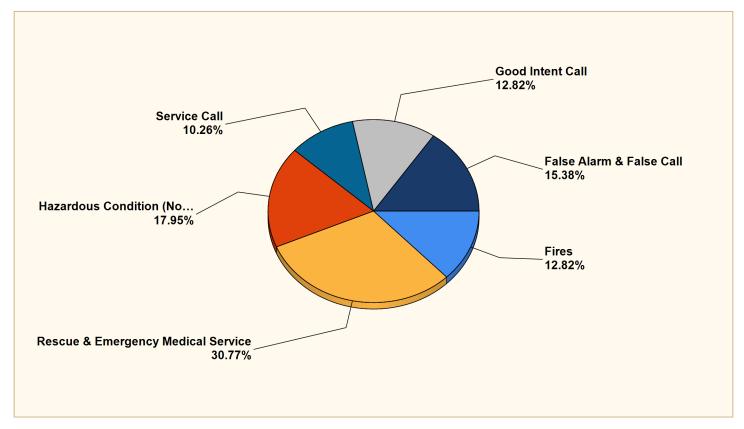

### Breakdown by Major Incident Types for Date Range

Zone(s): All Zones | Start Date: 10/01/2020 | End Date: 10/31/2020

| MAJOR INCIDENT TYPE                | # INCIDENTS | % of TOTAL |
|------------------------------------|-------------|------------|
| Fires                              | 5           | 12.82%     |
| Rescue & Emergency Medical Service | 12          | 30.77%     |
| Hazardous Condition (No Fire)      | 7           | 17.95%     |
| Service Call                       | 4           | 10.26%     |
| Good Intent Call                   | 5           | 12.82%     |
| False Alarm & False Call           | 6           | 15.38%     |
| TOTAL                              | 39          | 100%       |