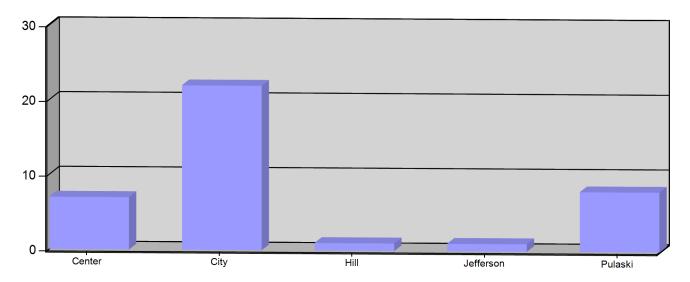

### Incident Count per Zone for Date Range

Start Date: 10/01/2020 | End Date: 10/31/2020

| ZONE                      | # INCIDENTS |
|---------------------------|-------------|
| Center - Center Twp       | 7           |
| City - Bryan              | 22          |
| Hill - Hillside           | 1           |
| Jefferson - Jefferson Twp | 1           |
| Pulaski - Pulaski Twp     | 8           |

TOTAL: 39

Bryan, OH

This report was generated on 11/10/2020 11:45:05 AM

Response Mode: Lights and Sirens | Start Date: 10/1/2020 | End Date: 10/31/2020

| Zone          | AVERAGE RESPONSE TIME (in minutes) |
|---------------|------------------------------------|
| Jefferson Twp | 13.84                              |
| Pulaski Twp   | 9.34                               |
| Center Twp    | 6.25                               |
| Bryan         | 4.81                               |