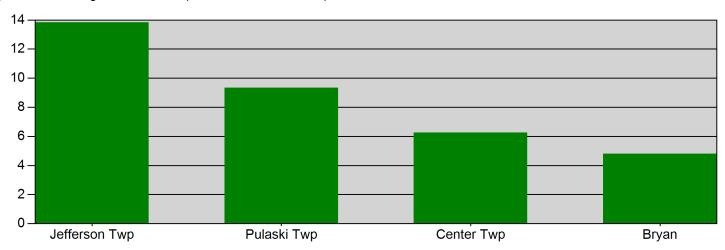

TOTAL: 39

Bryan, OH

This report was generated on 11/10/2020 11:45:05 AM

Response Mode: Lights and Sirens | Start Date: 10/1/2020 | End Date: 10/31/2020

| Zone          | AVERAGE RESPONSE TIME (in minutes) |
|---------------|------------------------------------|
| Jefferson Twp | 13.84                              |
| Pulaski Twp   | 9.34                               |
| Center Twp    | 6.25                               |
| Bryan         | 4.81                               |