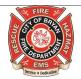

### Incidents by Shift for Date Range

Start Date: 10/01/2020 | End Date: 10/31/2020

| SHIFT   | # INCIDENTS |
|---------|-------------|
| Crew 1  | 10          |
| Crew 2  | 6           |
| Crew 3  | 3           |
| Crew 4  | 5           |
| General | 8           |
| On Duty | 7           |

TOTAL: 39

Bryan, OH

This report was generated on 11/10/2020 11:46:11 AM