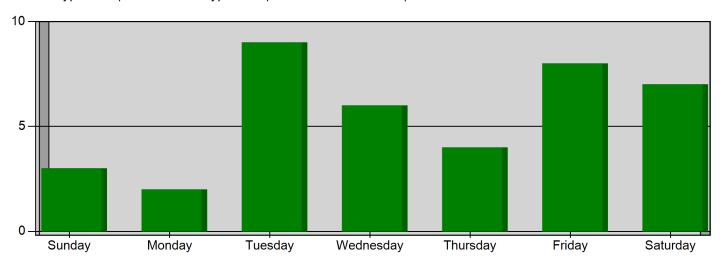

### Incidents by Day of the Week for Date Range

Start Incident Type: 100 | End Incident Type: 911 | Start Date: 10/1/2020 | End Date: 10/31/2020

| DAY OF THE WEEK | # INCIDENTS |
|-----------------|-------------|
| Sunday          | 3           |
| Monday          | 2           |
| Tuesday         | 9           |
| Wednesday       | 6           |
| Thursday        | 4           |
| Friday          | 8           |
| Saturday        | 7           |

TOTAL 39

Bryan, OH

This report was generated on 11/10/2020 11:40:37 AM