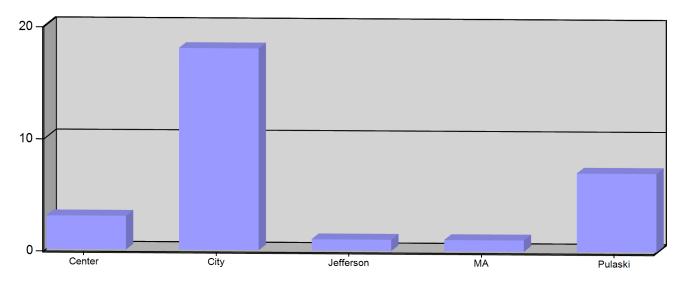

#### Incident Count per Zone for Date Range

Start Date: 03/01/2021 | End Date: 03/31/2021

| ZONE                      | # INCIDENTS |
|---------------------------|-------------|
| Center - Center Twp       | 3           |
| City - Bryan              | 18          |
| Jefferson - Jefferson Twp | 1           |
| MA - Mutual Aid           | 1           |
| Pulaski - Pulaski Twp     | 7           |

TOTAL: 30

Bryan, OH

This report was generated on 4/1/2021 12:18:29 PM

Response Mode: Lights and Sirens | Start Date: 03/01/2021 | End Date: 03/31/2021

| Zone          | AVERAGE RESPONSE TIME (in minutes) |  |
|---------------|------------------------------------|--|
| Jefferson Twp | 14.85                              |  |
| Pulaski Twp   | 7.00                               |  |
| Center Twp    | 6.85                               |  |
| Bryan         | 6.23                               |  |