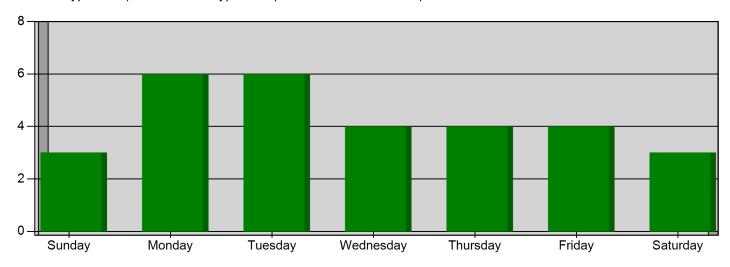

### Incidents by Day of the Week for Date Range

Start Incident Type: 100 | End Incident Type: 911 | Start Date: 03/01/2021 | End Date: 03/31/2021

| DAY OF THE WEEK | # INCIDENTS |
|-----------------|-------------|
| Sunday          | 3           |
| Monday          | 6           |
| Tuesday         | 6           |
| Wednesday       | 4           |
| Thursday        | 4           |
| Friday          | 4           |
| Saturday        | 3           |

TOTAL 30

emergencyreporting.com Doc Id: 1284 Page # 1 of 1

Bryan, OH

This report was generated on 4/1/2021 12:15:11 PM