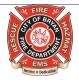

### Average Response Time per Shift for Response Mode for Date Range

Response Mode to Scene: Lights and Sirens | Start Date: 03/01/2021 | End Date: 03/31/2021

| SHIFT   | AVERAGE RESPONSE TIME in minutes (Dispatch to Arrived) |
|---------|--------------------------------------------------------|
| Crew 1  | 2.40                                                   |
| Crew 2  | 7.63                                                   |
| Crew 4  | 11.50                                                  |
| General | 7.75                                                   |
| On Duty | 5.23                                                   |