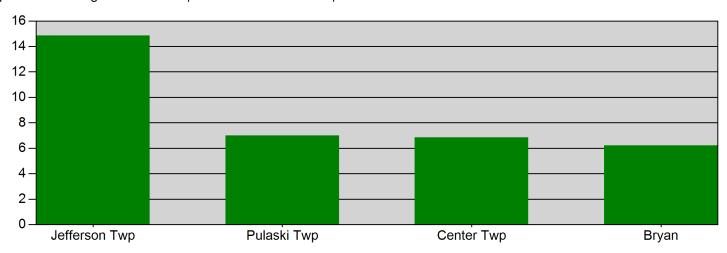

TOTAL: 30

Bryan, OH

This report was generated on 4/1/2021 12:18:29 PM

Response Mode: Lights and Sirens | Start Date: 03/01/2021 | End Date: 03/31/2021

| Zone          | AVERAGE RESPONSE TIME (in minutes) |  |
|---------------|------------------------------------|--|
| Jefferson Twp | 14.85                              |  |
| Pulaski Twp   | 7.00                               |  |
| Center Twp    | 6.85                               |  |
| Bryan         | 6.23                               |  |