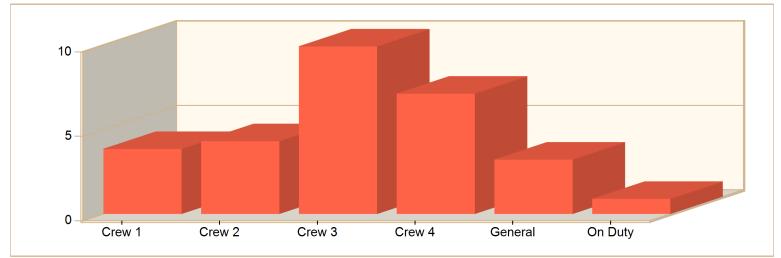

### Average Turnout Time per Shift for Date Range

Start Date: 03/01/2021 | End Date: 03/31/2021

| SHIFT   | AVERAGE TURNOUT TIME<br>as MM:SS<br>(Dispatch to Enroute) |
|---------|-----------------------------------------------------------|
| Crew 1  | 3:51                                                      |
| Crew 2  | 4:19                                                      |
| Crew 3  | 9:56                                                      |
| Crew 4  | 7:08                                                      |
| General | 3:13                                                      |
| On Duty | 0:53                                                      |