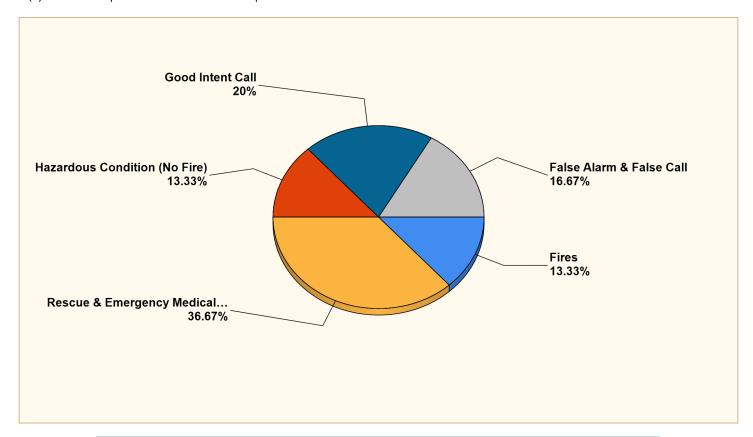

### Breakdown by Major Incident Types for Date Range

Zone(s): All Zones | Start Date: 03/01/2021 | End Date: 03/31/2021

| MAJOR INCIDENT TYPE                | # INCIDENTS | % of TOTAL |
|------------------------------------|-------------|------------|
| Fires                              | 4           | 13.33%     |
| Rescue & Emergency Medical Service | 11          | 36.67%     |
| Hazardous Condition (No Fire)      | 4           | 13.33%     |
| Good Intent Call                   | 6           | 20%        |
| False Alarm & False Call           | 5           | 16.67%     |
| TOTAL                              | 30          | 100%       |