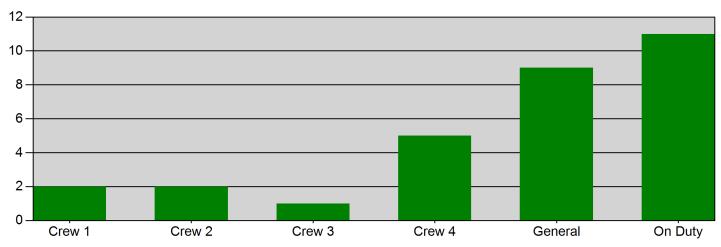

#### Incidents by Shift for Date Range

Start Date: 03/01/2021 | End Date: 03/31/2021

| SHIFT   | # INCIDENTS |
|---------|-------------|
| Crew 1  | 2           |
| Crew 2  | 2           |
| Crew 3  | 1           |
| Crew 4  | 5           |
| General | 9           |
| On Duty | 11          |