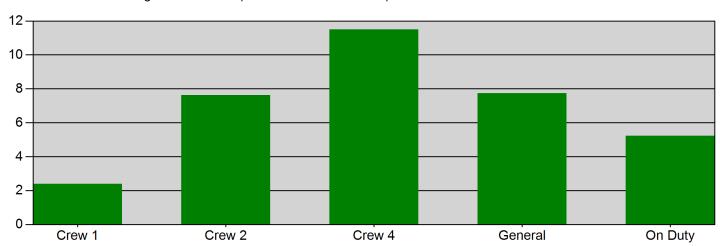

### Incidents by Hour for Date Range

Start Date: 03/01/2021 | End Date: 03/31/2021

| HOUR          | # of CALLS |
|---------------|------------|
| 00:00 - 00:59 | 1          |
| 04:00 - 04:59 | 1          |
| 07:00 - 07:59 | 1          |
| 08:00 - 08:59 | 1          |
| 10:00 - 10:59 | 2          |
| 11:00 - 11:59 | 1          |
| 12:00 - 12:59 | 4          |
| 13:00 - 13:59 | 5          |
| 14:00 - 14:59 | 2          |
| 16:00 - 16:59 | 1          |
| 17:00 - 17:59 | 3          |
| 18:00 - 18:59 | 1          |
| 19:00 - 19:59 | 2          |
| 20:00 - 20:59 | 4          |
| 22:00 - 22:59 | 1          |