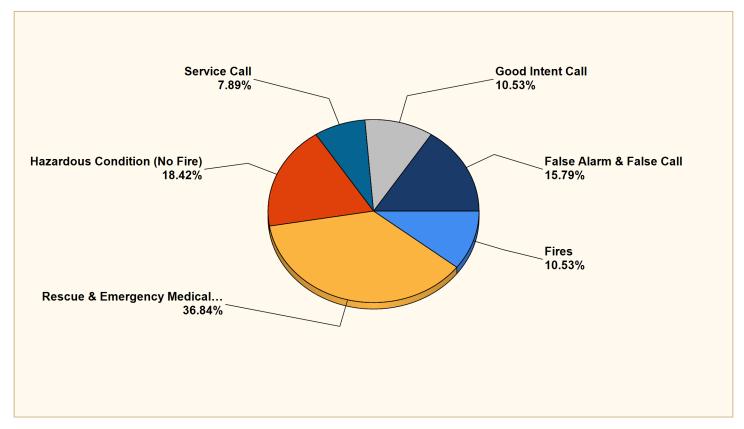

#### Breakdown by Major Incident Types for Date Range

Zone(s): All Zones | Start Date: 04/01/2021 | End Date: 04/30/2021

| MAJOR INCIDENT TYPE                | # INCIDENTS | % of TOTAL |
|------------------------------------|-------------|------------|
| Fires                              | 4           | 10.53%     |
| Rescue & Emergency Medical Service | 14          | 36.84%     |
| Hazardous Condition (No Fire)      | 7           | 18.42%     |
| Service Call                       | 3           | 7.89%      |
| Good Intent Call                   | 4           | 10.53%     |
| False Alarm & False Call           | 6           | 15.79%     |
| TOTAL                              | 38          | 100%       |