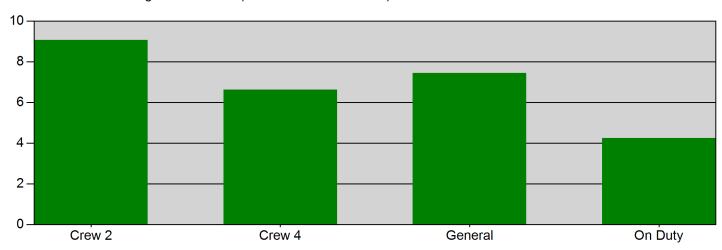

#### Average Response Time per Shift for Response Mode for Date Range

Response Mode to Scene: Lights and Sirens | Start Date: 04/01/2021 | End Date: 04/30/2021

| SHIFT   | AVERAGE RESPONSE TIME in minutes (Dispatch to Arrived) |  |
|---------|--------------------------------------------------------|--|
| Crew 2  | 9.06                                                   |  |
| Crew 4  | 6.63                                                   |  |
| General | 7.45                                                   |  |
| On Duty | 4.25                                                   |  |