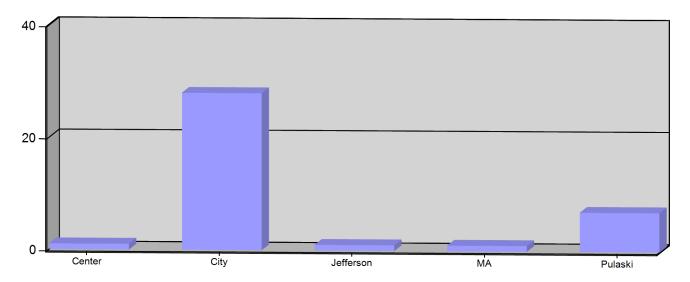

#### Incident Count per Zone for Date Range

Start Date: 04/01/2021 | End Date: 04/30/2021

| ZONE                      | # INCIDENTS |
|---------------------------|-------------|
| Center - Center Twp       | 1           |
| City - Bryan              | 28          |
| Jefferson - Jefferson Twp | 1           |
| MA - Mutual Aid           | 1           |
| Pulaski - Pulaski Twp     | 7           |

TOTAL: 38

Bryan, OH

This report was generated on 5/14/2021 9:34:03 AM

Response Mode: Lights and Sirens | Start Date: 04/01/2019 | End Date: 04/30/2020

| Zone          | AVERAGE RESPONSE TIME (in minutes) |
|---------------|------------------------------------|
| Hillside      | 15.28                              |
| Mutual Aid    | 12.89                              |
| Jefferson Twp | 11.15                              |
| Center Twp    | 10.83                              |
| Pulaski Twp   | 8.42                               |
| Bryan         | 6.39                               |