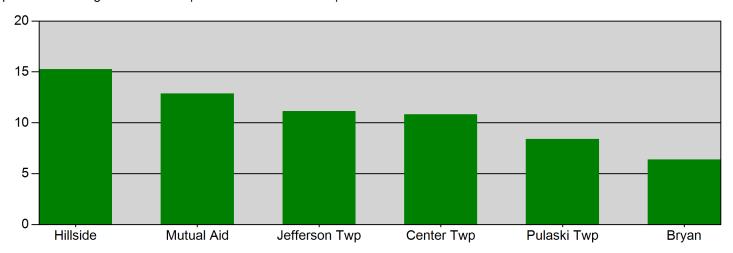

TOTAL: 38

Bryan, OH

This report was generated on 5/14/2021 9:34:03 AM

Response Mode: Lights and Sirens | Start Date: 04/01/2019 | End Date: 04/30/2020

| Zone          | AVERAGE RESPONSE TIME (in minutes) |
|---------------|------------------------------------|
| Hillside      | 15.28                              |
| Mutual Aid    | 12.89                              |
| Jefferson Twp | 11.15                              |
| Center Twp    | 10.83                              |
| Pulaski Twp   | 8.42                               |
| Bryan         | 6.39                               |