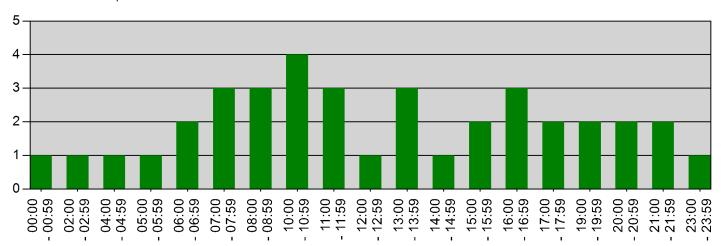

#### Incidents by Hour for Date Range

Start Date: 04/01/2021 | End Date: 04/30/2021

| HOUR          | # of CALLS |
|---------------|------------|
| 00:00 - 00:59 | 1          |
| 02:00 - 02:59 | 1          |
| 04:00 - 04:59 | 1          |
| 05:00 - 05:59 | 1          |
| 06:00 - 06:59 | 2          |
| 07:00 - 07:59 | 3          |
| 08:00 - 08:59 | 3          |
| 10:00 - 10:59 | 4          |
| 11:00 - 11:59 | 3          |
| 12:00 - 12:59 | 1          |
| 13:00 - 13:59 | 3          |
| 14:00 - 14:59 | 1          |
| 15:00 - 15:59 | 2          |
| 16:00 - 16:59 | 3          |
| 17:00 - 17:59 | 2          |
| 19:00 - 19:59 | 2          |
| 20:00 - 20:59 | 2          |
| 21:00 - 21:59 | 2          |
| 23:00 - 23:59 | 1          |