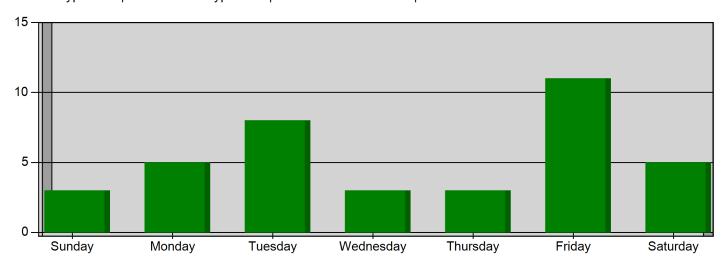

#### Incidents by Day of the Week for Date Range

Start Incident Type: 100 | End Incident Type: 911 | Start Date: 04/01/2021 | End Date: 04/30/2021

| DAY OF THE WEEK | # INCIDENTS |
|-----------------|-------------|
| Sunday          | 3           |
| Monday          | 5           |
| Tuesday         | 8           |
| Wednesday       | 3           |
| Thursday        | 3           |
| Friday          | 11          |
| Saturday        | 5           |

**TOTAL** 38

Doc Id: 1284 Page # 1 of 1

Bryan, OH

This report was generated on 5/14/2021 9:30:20 AM