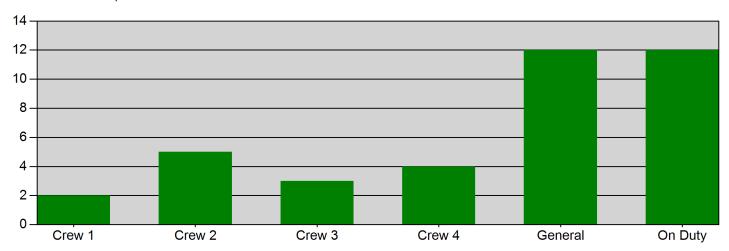

#### Incidents by Shift for Date Range

Start Date: 04/01/2021 | End Date: 04/30/2021

| SHIFT   | # INCIDENTS |
|---------|-------------|
| Crew 1  | 2           |
| Crew 2  | 5           |
| Crew 3  | 3           |
| Crew 4  | 4           |
| General | 12          |
| On Duty | 12          |
|         |             |

TOTAL: 38

Bryan, OH

This report was generated on 5/14/2021 9:41:08 AM