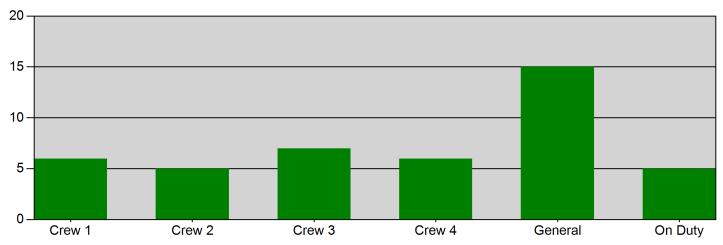

#### Incidents by Shift for Date Range

Start Date: 07/01/2021 | End Date: 07/31/2021

| SHIFT   | # INCIDENTS |
|---------|-------------|
| Crew 1  | 6           |
| Crew 2  | 5           |
| Crew 3  | 7           |
| Crew 4  | 6           |
| General | 15          |
| On Duty | 5           |