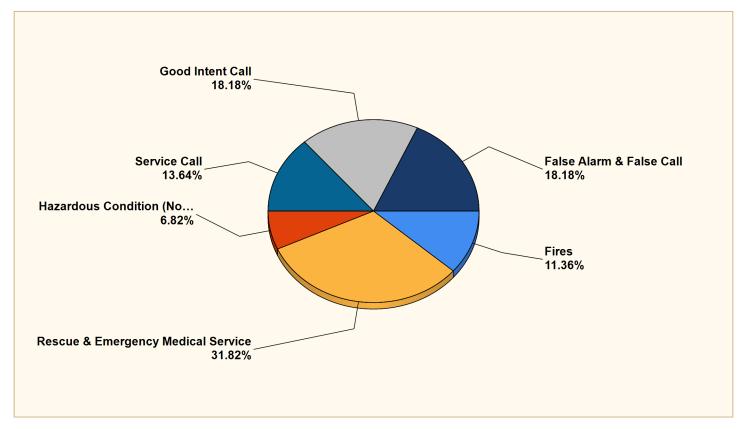

#### Breakdown by Major Incident Types for Date Range

Zone(s): All Zones | Start Date: 07/01/2021 | End Date: 07/31/2021

| MAJOR INCIDENT TYPE                | # INCIDENTS | % of TOTAL |  |
|------------------------------------|-------------|------------|--|
| Fires                              | 5           | 11.36%     |  |
| Rescue & Emergency Medical Service | 14          | 31.82%     |  |
| Hazardous Condition (No Fire)      | 3           | 6.82%      |  |
| Service Call                       | 6           | 13.64%     |  |
| Good Intent Call                   | 8           | 18.18%     |  |
| False Alarm & False Call           | 8           | 18.18%     |  |
| TOTAL                              | 44          | 100%       |  |