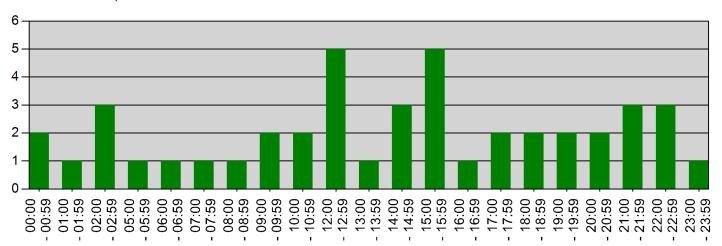

### Incidents by Hour for Date Range

Start Date: 07/01/2021 | End Date: 07/31/2021

| HOUR          | # of CALLS |
|---------------|------------|
| 00:00 - 00:59 | 2          |
| 01:00 - 01:59 | 1          |
| 02:00 - 02:59 | 3          |
| 05:00 - 05:59 | 1          |
| 06:00 - 06:59 | 1          |
| 07:00 - 07:59 | 1          |
| 08:00 - 08:59 | 1          |
| 09:00 - 09:59 | 2          |
| 10:00 - 10:59 | 2          |
| 12:00 - 12:59 | 5          |
| 13:00 - 13:59 | 1          |
| 14:00 - 14:59 | 3          |
| 15:00 - 15:59 | 5          |
| 16:00 - 16:59 | 1          |
| 17:00 - 17:59 | 2          |
| 18:00 - 18:59 | 2          |
| 19:00 - 19:59 | 2          |
| 20:00 - 20:59 | 2          |
| 21:00 - 21:59 | 3          |
| 22:00 - 22:59 | 3          |
| 23:00 - 23:59 | 1          |