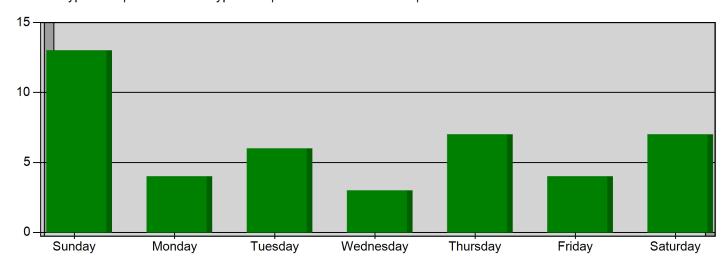

### Incidents by Day of the Week for Date Range

Start Incident Type: 100 | End Incident Type: 911 | Start Date: 07/01/2021 | End Date: 07/31/2021

| DAY OF THE WEEK | # INCIDENTS |
|-----------------|-------------|
| Sunday          | 13          |
| Monday          | 4           |
| Tuesday         | 6           |
| Wednesday       | 3           |
| Thursday        | 7           |
| Friday          | 4           |
| Saturday        | 7           |

TOTAL 44

Doc Id: 1284
Page # 1 of 1

Bryan, OH

This report was generated on 8/5/2021 9:55:54 AM