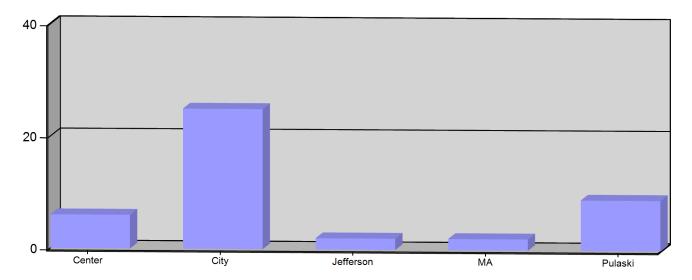

### Incident Count per Zone for Date Range

Start Date: 07/01/2021 | End Date: 07/31/2021

| ZONE                      | # INCIDENTS |
|---------------------------|-------------|
| Center - Center Twp       | 6           |
| City - Bryan              | 25          |
| Jefferson - Jefferson Twp | 2           |
| MA - Mutual Aid           | 2           |
| Pulaski - Pulaski Twp     | 9           |