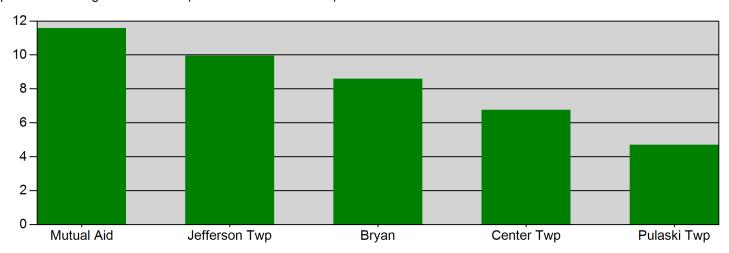

TOTAL: 4

Bryan, OH

This report was generated on 8/5/2021 9:58:25 AM

Response Mode: Lights and Sirens | Start Date: 07/01/2020 | End Date: 07/31/2020

| Zone          | AVERAGE RESPONSE TIME (in minutes) |  |
|---------------|------------------------------------|--|
| Mutual Aid    | 11.58                              |  |
| Jefferson Twp | 9.96                               |  |
| Bryan         | 8.60                               |  |
| Center Twp    | 6.77                               |  |
| Pulaski Twp   | 4.70                               |  |