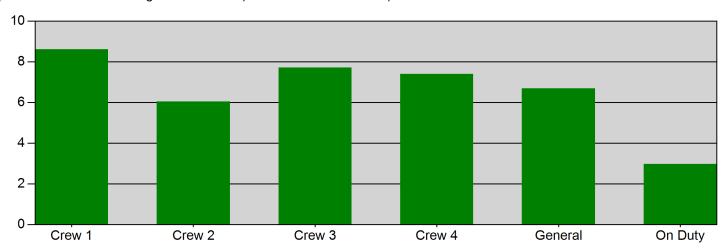

### Average Response Time per Shift for Response Mode for Date Range

Response Mode to Scene: Lights and Sirens | Start Date: 07/01/2021 | End Date: 07/31/2021

| SHIFT   | AVERAGE RESPONSE TIME in minutes (Dispatch to Arrived) |
|---------|--------------------------------------------------------|
| Crew 1  | 8.61                                                   |
| Crew 2  | 6.04                                                   |
| Crew 3  | 7.71                                                   |
| Crew 4  | 7.40                                                   |
| General | 6.69                                                   |
| On Duty | 2.97                                                   |