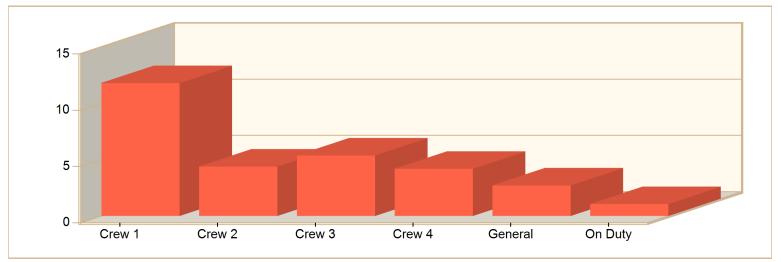

### **Average Turnout Time per Shift for Date Range**

Start Date: 07/01/2021 | End Date: 07/31/2021

| SHIFT   | AVERAGE TURNOUT TIME<br>as MM:SS<br>(Dispatch to Enroute) |
|---------|-----------------------------------------------------------|
| Crew 1  | 11:48                                                     |
| Crew 2  | 4:23                                                      |
| Crew 3  | 5:23                                                      |
| Crew 4  | 4:12                                                      |
| General | 2:42                                                      |
| On Duty | 1:03                                                      |