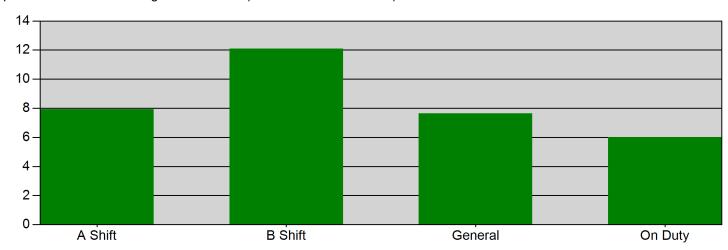

#### Average Response Time per Shift for Response Mode for Date Range

Response Mode to Scene: Lights and Sirens | Start Date: 10/01/2021 | End Date: 10/31/2021

| SHIFT   | AVERAGE RESPONSE TIME in minutes (Dispatch to Arrived) |  |
|---------|--------------------------------------------------------|--|
| A Shift | 7.94                                                   |  |
| B Shift | 12.10                                                  |  |
| General | 7.64                                                   |  |
| On Duty | 6.01                                                   |  |