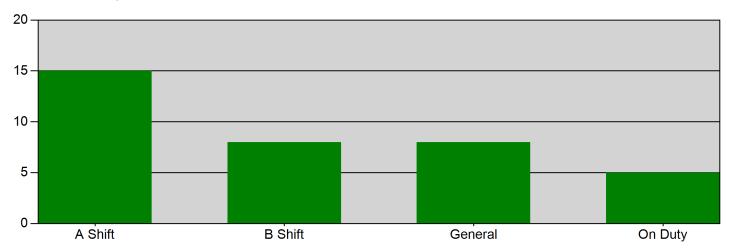

#### Incidents by Shift for Date Range

Start Date: 10/01/2021 | End Date: 10/31/2021

| SHIFT   | # INCIDENTS |
|---------|-------------|
| A Shift | 15          |
| B Shift | 8           |
| General | 8           |
| On Duty | 5           |

TOTAL: 36

Bryan, OH

This report was generated on 11/3/2021 7:54:05 AM