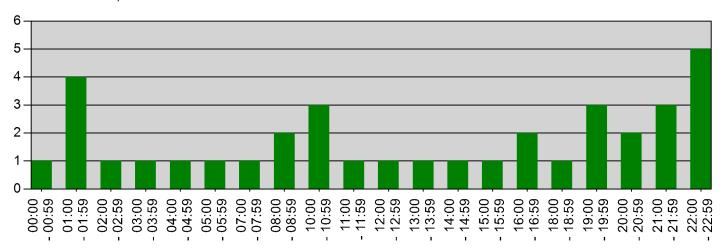

#### Incidents by Hour for Date Range

Start Date: 10/01/2021 | End Date: 10/31/2021

| HOUR          | # of CALLS |
|---------------|------------|
| 00:00 - 00:59 | 1          |
| 01:00 - 01:59 | 4          |
| 02:00 - 02:59 | 1          |
| 03:00 - 03:59 | 1          |
| 04:00 - 04:59 | 1          |
| 05:00 - 05:59 | 1          |
| 07:00 - 07:59 | 1          |
| 08:00 - 08:59 | 2          |
| 10:00 - 10:59 | 3          |
| 11:00 - 11:59 | 1          |
| 12:00 - 12:59 | 1          |
| 13:00 - 13:59 | 1          |
| 14:00 - 14:59 | 1          |
| 15:00 - 15:59 | 1          |
| 16:00 - 16:59 | 2          |
| 18:00 - 18:59 | 1          |
| 19:00 - 19:59 | 3          |
| 20:00 - 20:59 | 2          |
| 21:00 - 21:59 | 3          |
| 22:00 - 22:59 | 5          |