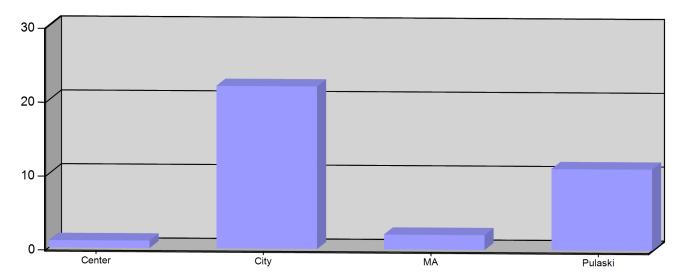

#### Incident Count per Zone for Date Range

Start Date: 10/01/2021 | End Date: 10/31/2021

| ZONE                  | # INCIDENTS |
|-----------------------|-------------|
| Center - Center Twp   | 1           |
| City - Bryan          | 22          |
| MA - Mutual Aid       | 2           |
| Pulaski - Pulaski Twp | 11          |

TOTAL: 36

Bryan, OH

This report was generated on 11/3/2021 7:49:01 AM

Response Mode: Lights and Sirens | Start Date: 10/01/2021 | End Date: 10/31/2021

| Zone        | AVERAGE RESPONSE TIME (in minutes) |  |
|-------------|------------------------------------|--|
| Center Twp  | 16.88                              |  |
| Mutual Aid  | 10.60                              |  |
| Pulaski Twp | 7.76                               |  |
| Bryan       | 7.66                               |  |