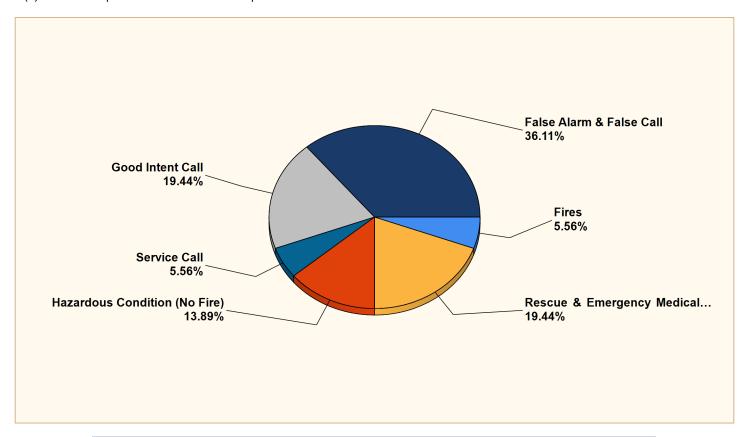

#### Breakdown by Major Incident Types for Date Range

Zone(s): All Zones | Start Date: 10/01/2021 | End Date: 10/31/2021

| MAJOR INCIDENT TYPE                | # INCIDENTS | % of TOTAL |
|------------------------------------|-------------|------------|
| Fires                              | 2           | 5.56%      |
| Rescue & Emergency Medical Service | 7           | 19.44%     |
| Hazardous Condition (No Fire)      | 5           | 13.89%     |
| Service Call                       | 2           | 5.56%      |
| Good Intent Call                   | 7           | 19.44%     |
| False Alarm & False Call           | 13          | 36.11%     |
| TOTAL                              | 36          | 100%       |