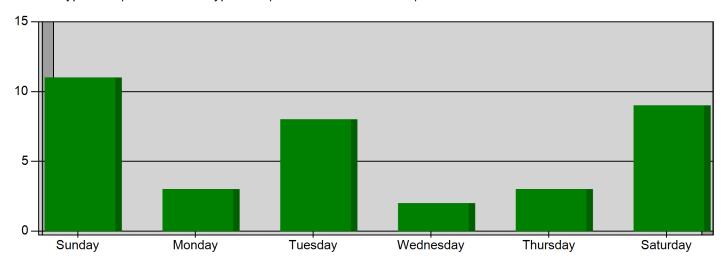

#### Incidents by Day of the Week for Date Range

Start Incident Type: 100 | End Incident Type: 911 | Start Date: 10/01/2021 | End Date: 10/31/2021

| DAY OF THE WEEK | # INCIDENTS |
|-----------------|-------------|
| Sunday          | 11          |
| Monday          | 3           |
| Tuesday         | 8           |
| Wednesday       | 2           |
| Thursday        | 3           |
| Saturday        | 9           |

TOTAL 36

Bryan, OH

This report was generated on 11/3/2021 7:45:44 AM