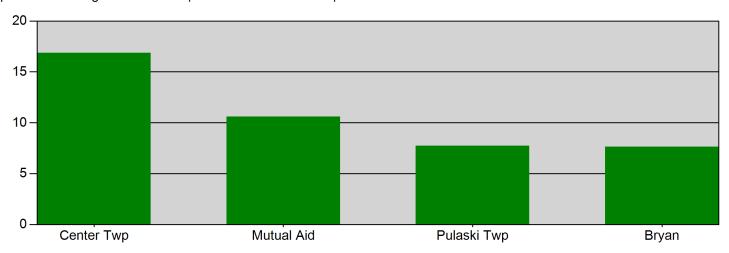

TOTAL: 36

Bryan, OH

This report was generated on 11/3/2021 7:49:01 AM

Response Mode: Lights and Sirens | Start Date: 10/01/2021 | End Date: 10/31/2021

| Zone        | AVERAGE RESPONSE TIME (in minutes) |  |
|-------------|------------------------------------|--|
| Center Twp  | 16.88                              |  |
| Mutual Aid  | 10.60                              |  |
| Pulaski Twp | 7.76                               |  |
| Bryan       | 7.66                               |  |