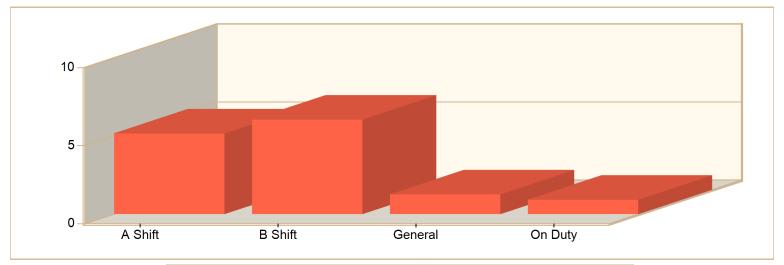

#### Average Response Time per Shift for Response Mode for Date Range

Response Mode to Scene: Lights and Sirens | Start Date: 10/01/2021 | End Date: 10/31/2021

| SHIFT   | AVERAGE RESPONSE TIME in minutes (Dispatch to Arrived) |  |
|---------|--------------------------------------------------------|--|
| A Shift | 7.94                                                   |  |
| B Shift | 12.10                                                  |  |
| General | 7.64                                                   |  |
| On Duty | 6.01                                                   |  |

Bryan, OH

This report was generated on 11/3/2021 7:42:07 AM