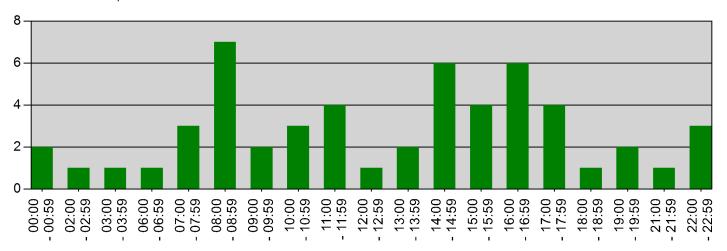

### Incidents by Hour for Date Range

Start Date: 11/01/2021 | End Date: 11/30/2021

| HOUR          | # of CALLS |
|---------------|------------|
| 00:00 - 00:59 | 2          |
| 02:00 - 02:59 | 1          |
| 03:00 - 03:59 | 1          |
| 06:00 - 06:59 | 1          |
| 07:00 - 07:59 | 3          |
| 08:00 - 08:59 | 7          |
| 09:00 - 09:59 | 2          |
| 10:00 - 10:59 | 3          |
| 11:00 - 11:59 | 4          |
| 12:00 - 12:59 | 1          |
| 13:00 - 13:59 | 2          |
| 14:00 - 14:59 | 6          |
| 15:00 - 15:59 | 4          |
| 16:00 - 16:59 | 6          |
| 17:00 - 17:59 | 4          |
| 18:00 - 18:59 | 1          |
| 19:00 - 19:59 | 2          |
| 21:00 - 21:59 | 1          |
| 22:00 - 22:59 | 3          |