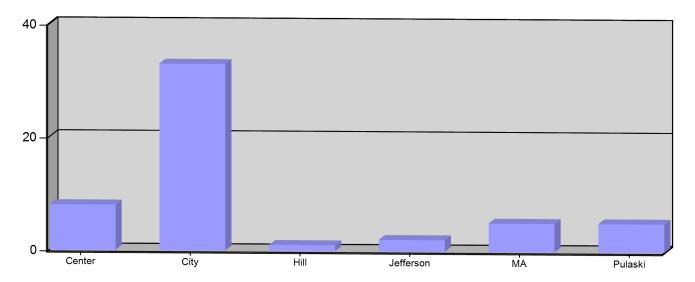

### Incident Count per Zone for Date Range

Start Date: 11/01/2021 | End Date: 11/30/2021

| ZONE                      | # INCIDENTS |
|---------------------------|-------------|
| Center - Center Twp       | 8           |
| City - Bryan              | 33          |
| Hill - Hillside           | 1           |
| Jefferson - Jefferson Twp | 2           |
| MA - Mutual Aid           | 5           |
| Pulaski - Pulaski Twp     | 5           |

TOTAL: 54

Bryan, OH

This report was generated on 12/2/2021 11:48:02 AM

Response Mode: Lights and Sirens | Start Date: 11/01/2021 | End Date: 11/30/2021

| Zone          | AVERAGE RESPONSE TIME (in minutes) |
|---------------|------------------------------------|
| Mutual Aid    | 17.03                              |
| Jefferson Twp | 7.34                               |
| Center Twp    | 5.32                               |
| Pulaski Twp   | 4.95                               |
| Bryan         | 4.43                               |