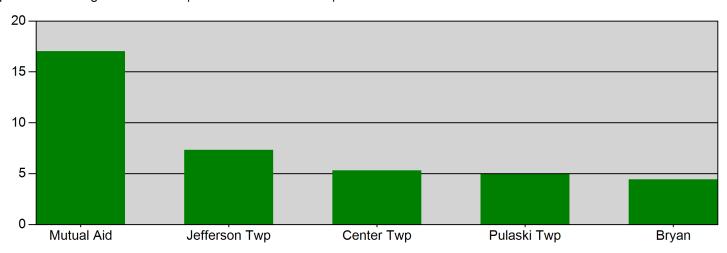

TOTAL: 54

Bryan, OH

This report was generated on 12/2/2021 11:48:02 AM

Response Mode: Lights and Sirens | Start Date: 11/01/2021 | End Date: 11/30/2021

| Zone          | AVERAGE RESPONSE TIME (in minutes) |
|---------------|------------------------------------|
| Mutual Aid    | 17.03                              |
| Jefferson Twp | 7.34                               |
| Center Twp    | 5.32                               |
| Pulaski Twp   | 4.95                               |
| Bryan         | 4.43                               |