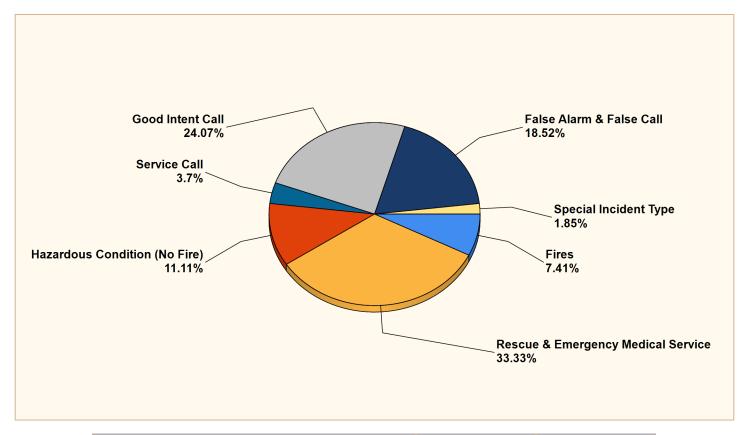

### Breakdown by Major Incident Types for Date Range

Zone(s): All Zones | Start Date: 11/01/2021 | End Date: 11/30/2021

| MAJOR INCIDENT TYPE                | # INCIDENTS | % of TOTAL |
|------------------------------------|-------------|------------|
| Fires                              | 4           | 7.41%      |
| Rescue & Emergency Medical Service | 18          | 33.33%     |
| Hazardous Condition (No Fire)      | 6           | 11.11%     |
| Service Call                       | 2           | 3.7%       |
| Good Intent Call                   | 13          | 24.07%     |
| False Alarm & False Call           | 10          | 18.52%     |
| Special Incident Type              | 1           | 1.85%      |
| TOTAL                              | 54          | 100%       |