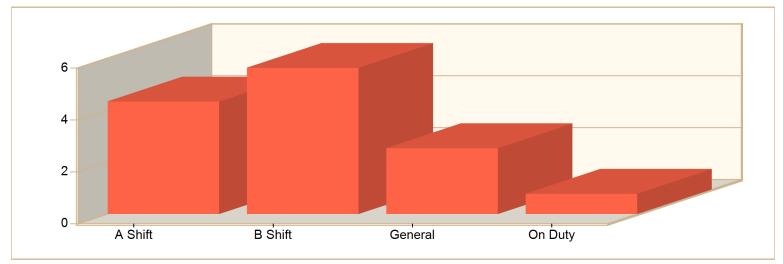

### Average Turnout Time per Shift for Date Range

Start Date: 11/01/2021 | End Date: 11/30/2021

| SHIFT   | AVERAGE TURNOUT TIME as MM:SS (Dispatch to Enroute) |
|---------|-----------------------------------------------------|
| A Shift | 4:20                                                |
| B Shift | 5:38                                                |
| General | 2:32                                                |
| On Duty | 0:47                                                |