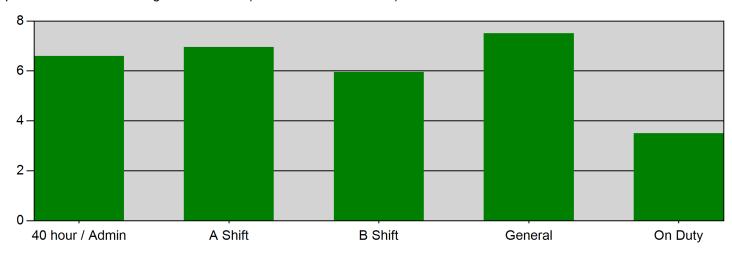

### Average Response Time per Shift for Response Mode for Date Range

Response Mode to Scene: Lights and Sirens | Start Date: 11/01/2021 | End Date: 11/30/2021

| SHIFT           | AVERAGE RESPONSE TIME in minutes (Dispatch to Arrived) |
|-----------------|--------------------------------------------------------|
| 40 hour / Admin | 6.59                                                   |
| A Shift         | 6.95                                                   |
| B Shift         | 5.96                                                   |
| General         | 7.51                                                   |
| On Duty         | 3.50                                                   |