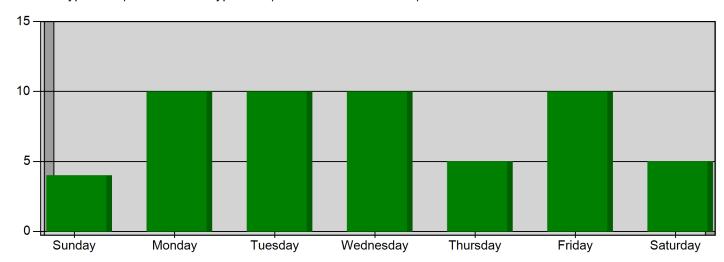

### Incidents by Day of the Week for Date Range

Start Incident Type: 100 | End Incident Type: 911 | Start Date: 11/01/2021 | End Date: 11/30/2021

| DAY OF THE WEEK | # INCIDENTS |
|-----------------|-------------|
| Sunday          | 4           |
| Monday          | 10          |
| Tuesday         | 10          |
| Wednesday       | 10          |
| Thursday        | 5           |
| Friday          | 10          |
| Saturday        | 5           |

TOTAL 54

emergencyreporting.com Doc Id: 1284 Page # 1 of 1