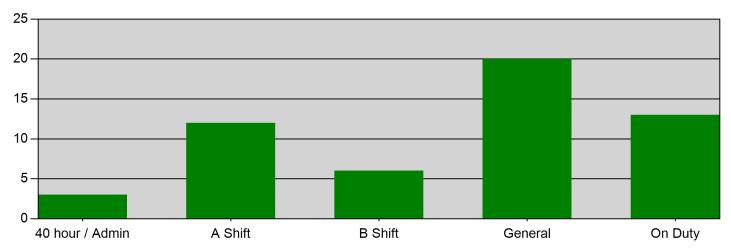

### Incidents by Shift for Date Range

Start Date: 11/01/2021 | End Date: 11/30/2021

| SHIFT           | # INCIDENTS |
|-----------------|-------------|
| 40 hour / Admin | 3           |
| A Shift         | 12          |
| B Shift         | 6           |
| General         | 20          |
| On Duty         | 13          |

TOTAL: 54

Bryan, OH

This report was generated on 12/2/2021 11:54:04 AM