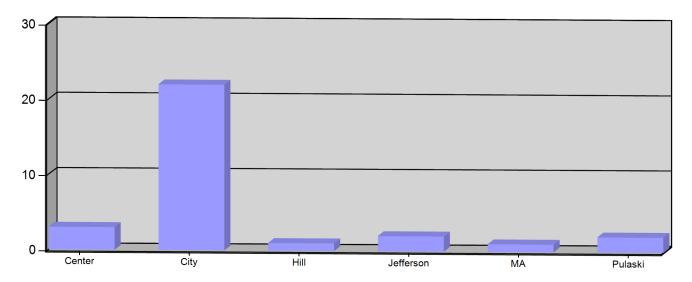

#### Incident Count per Zone for Date Range

Start Date: 03/01/2022 | End Date: 03/31/2022

| ZONE                      | # INCIDENTS |
|---------------------------|-------------|
| Center - Center Twp       | 3           |
| City - Bryan              | 22          |
| Hill - Hillside           | 1           |
| Jefferson - Jefferson Twp | 2           |
| MA - Mutual Aid           | 1           |
| Pulaski - Pulaski Twp     | 2           |