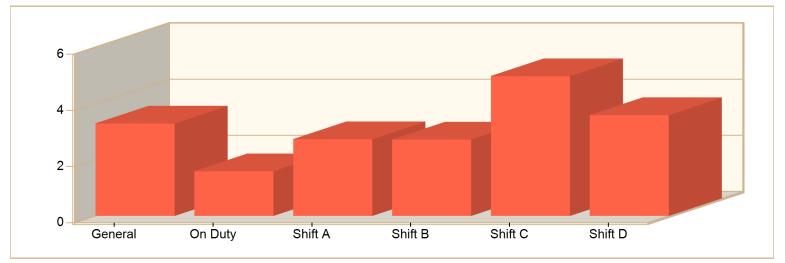

### Average Turnout Time per Shift for Date Range

Start Date: 03/01/2022 | End Date: 03/31/2022

| SHIFT   | AVERAGE TURNOUT TIME<br>as MM:SS<br>(Dispatch to Enroute) |
|---------|-----------------------------------------------------------|
| General | 3:18                                                      |
| On Duty | 1:36                                                      |
| Shift A | 2:44                                                      |
| Shift B | 2:43                                                      |
| Shift C | 4:59                                                      |
| Shift D | 3:35                                                      |