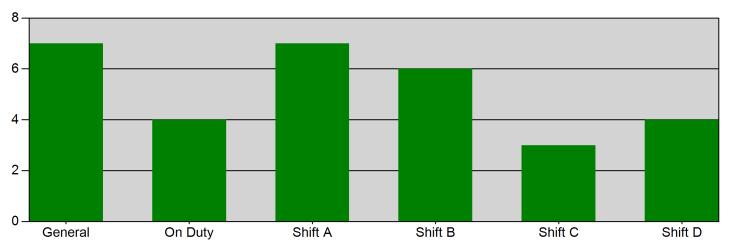

#### Incidents by Shift for Date Range

Start Date: 03/01/2022 | End Date: 03/31/2022

| SHIFT   | # INCIDENTS |
|---------|-------------|
| General | 7           |
| On Duty | 4           |
| Shift A | 7           |
| Shift B | 6           |
| Shift C | 3           |
| Shift D | 4           |