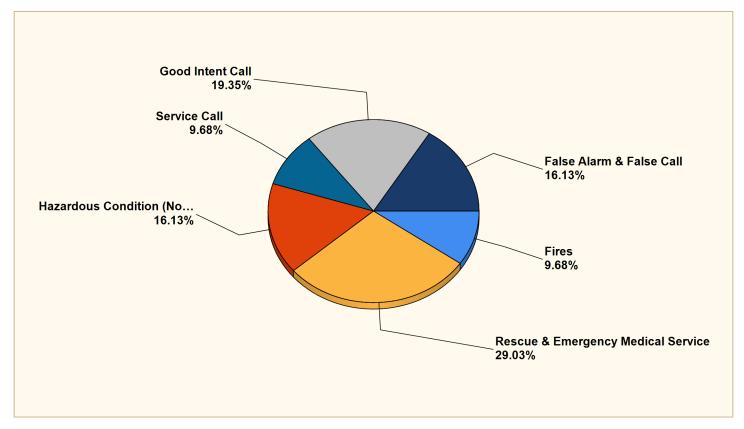

#### Breakdown by Major Incident Types for Date Range

Zone(s): All Zones | Start Date: 03/01/2022 | End Date: 03/31/2022

| MAJOR INCIDENT TYPE                | # INCIDENTS | % of TOTAL |
|------------------------------------|-------------|------------|
| Fires                              | 3           | 9.68%      |
| Rescue & Emergency Medical Service | 9           | 29.03%     |
| Hazardous Condition (No Fire)      | 5           | 16.13%     |
| Service Call                       | 3           | 9.68%      |
| Good Intent Call                   | 6           | 19.35%     |
| False Alarm & False Call           | 5           | 16.13%     |
| TOTAL                              | 31          | 100%       |