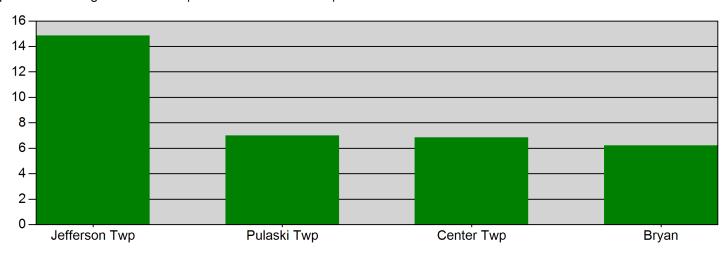

TOTAL: 31

Bryan, OH

This report was generated on 4/6/2022 10:05:43 AM

Response Mode: Lights and Sirens | Start Date: 03/01/2021 | End Date: 03/31/2021

| Zone          | AVERAGE RESPONSE TIME (in minutes) |
|---------------|------------------------------------|
| Jefferson Twp | 14.85                              |
| Pulaski Twp   | 7.00                               |
| Center Twp    | 6.85                               |
| Bryan         | 6.23                               |