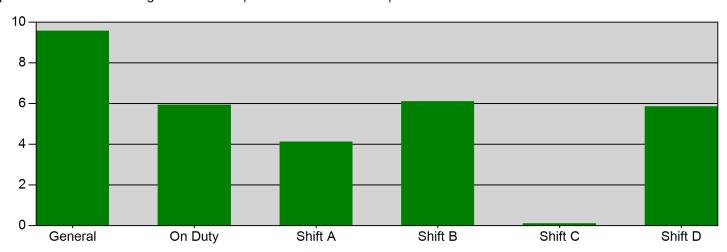

#### Average Response Time per Shift for Response Mode for Date Range

Response Mode to Scene: Lights and Sirens | Start Date: 03/01/2022 | End Date: 03/31/2022

| SHIFT   | AVERAGE RESPONSE TIME in minutes (Dispatch to Arrived) |
|---------|--------------------------------------------------------|
| General | 9.57                                                   |
| On Duty | 5.93                                                   |
| Shift A | 4.13                                                   |
| Shift B | 6.10                                                   |
| Shift C | 0.12                                                   |
| Shift D | 5.86                                                   |