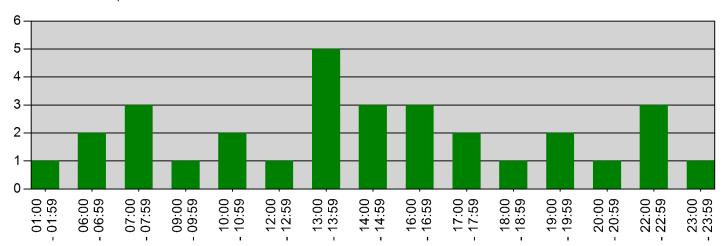

#### Incidents by Hour for Date Range

Start Date: 03/01/2022 | End Date: 03/31/2022

| HOUR          | # of CALLS |
|---------------|------------|
| 01:00 - 01:59 | 1          |
| 06:00 - 06:59 | 2          |
| 07:00 - 07:59 | 3          |
| 09:00 - 09:59 | 1          |
| 10:00 - 10:59 | 2          |
| 12:00 - 12:59 | 1          |
| 13:00 - 13:59 | 5          |
| 14:00 - 14:59 | 3          |
| 16:00 - 16:59 | 3          |
| 17:00 - 17:59 | 2          |
| 18:00 - 18:59 | 1          |
| 19:00 - 19:59 | 2          |
| 20:00 - 20:59 | 1          |
| 22:00 - 22:59 | 3          |
| 23:00 - 23:59 | 1          |