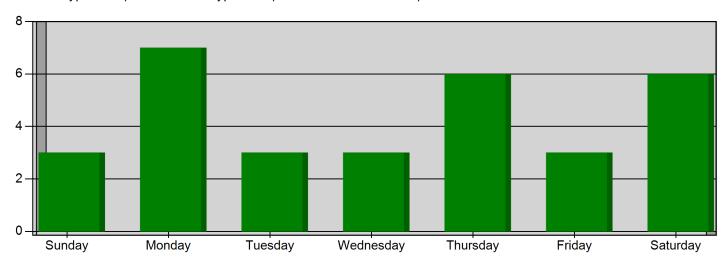

#### Incidents by Day of the Week for Date Range

Start Incident Type: 100 | End Incident Type: 911 | Start Date: 03/01/2022 | End Date: 03/31/2022

| DAY OF THE WEEK | # INCIDENTS |
|-----------------|-------------|
| Sunday          | 3           |
| Monday          | 7           |
| Tuesday         | 3           |
| Wednesday       | 3           |
| Thursday        | 6           |
| Friday          | 3           |
| Saturday        | 6           |

TOTAL 31

Bryan, OH

This report was generated on 4/6/2022 10:01:47 AM