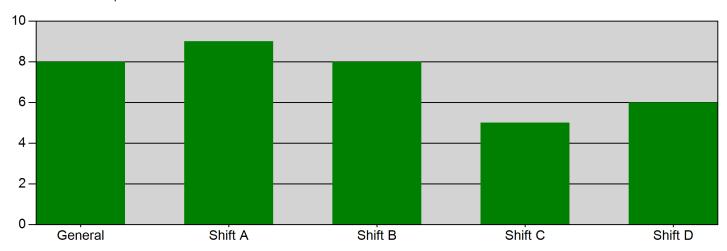

#### Incidents by Shift for Date Range

Start Date: 06/01/2022 | End Date: 06/30/2022

| SHIFT   | # INCIDENTS |
|---------|-------------|
| General | 8           |
| Shift A | 9           |
| Shift B | 8           |
| Shift C | 5           |
| Shift D | 6           |