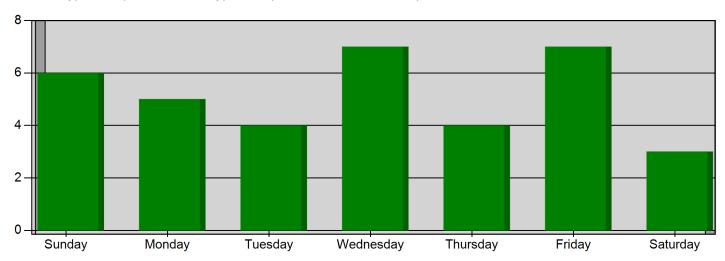

### Incidents by Day of the Week for Date Range

Start Incident Type: 100 | End Incident Type: 911 | Start Date: 06/01/2022 | End Date: 06/30/2022

| DAY OF THE WEEK | # INCIDENTS |
|-----------------|-------------|
| Sunday          | 6           |
| Monday          | 5           |
| Tuesday         | 4           |
| Wednesday       | 7           |
| Thursday        | 4           |
| Friday          | 7           |
| Saturday        | 3           |