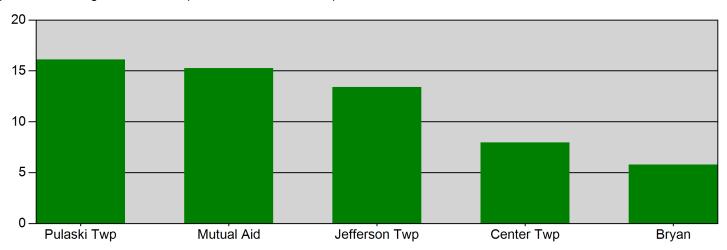

TOTAL: 36

Bryan, OH

This report was generated on 7/7/2022 10:03:54 AM

Response Mode: Lights and Sirens | Start Date: 06/01/2022 | End Date: 06/30/2022

| Zone          | AVERAGE RESPONSE TIME (in minutes) |
|---------------|------------------------------------|
| Pulaski Twp   | 16.11                              |
| Mutual Aid    | 15.26                              |
| Jefferson Twp | 13.40                              |
| Center Twp    | 7.97                               |
| Bryan         | 5.79                               |