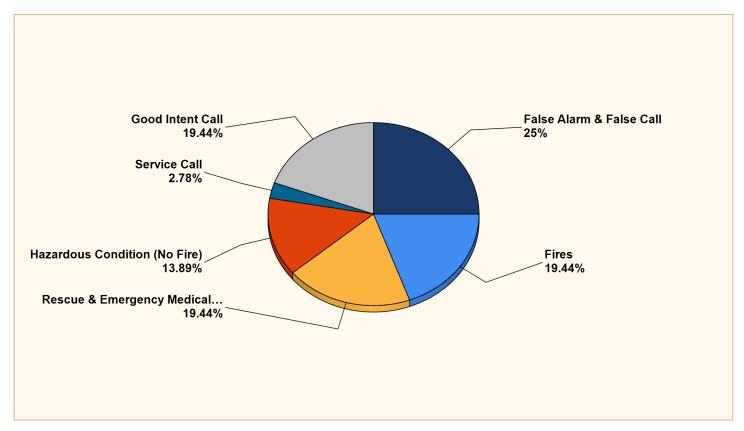

### Breakdown by Major Incident Types for Date Range

Zone(s): All Zones | Start Date: 06/01/2022 | End Date: 06/30/2022

| MAJOR INCIDENT TYPE                | # INCIDENTS | % of TOTAL |
|------------------------------------|-------------|------------|
| Fires                              | 7           | 19.44%     |
| Rescue & Emergency Medical Service | 7           | 19.44%     |
| Hazardous Condition (No Fire)      | 5           | 13.89%     |
| Service Call                       | 1           | 2.78%      |
| Good Intent Call                   | 7           | 19.44%     |
| False Alarm & False Call           | 9           | 25%        |
| TOTAL                              | 36          | 100%       |