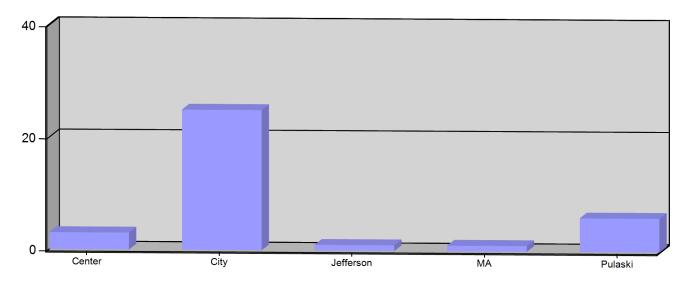

### Incident Count per Zone for Date Range

Start Date: 06/01/2022 | End Date: 06/30/2022

| ZONE                      | # INCIDENTS |
|---------------------------|-------------|
| Center - Center Twp       | 3           |
| City - Bryan              | 25          |
| Jefferson - Jefferson Twp | 1           |
| MA - Mutual Aid           | 1           |
| Pulaski - Pulaski Twp     | 6           |

TOTAL: 36

Bryan, OH

This report was generated on 7/7/2022 10:03:54 AM

Response Mode: Lights and Sirens | Start Date: 06/01/2022 | End Date: 06/30/2022

| Zone          | AVERAGE RESPONSE TIME (in minutes) |
|---------------|------------------------------------|
| Pulaski Twp   | 16.11                              |
| Mutual Aid    | 15.26                              |
| Jefferson Twp | 13.40                              |
| Center Twp    | 7.97                               |
| Bryan         | 5.79                               |