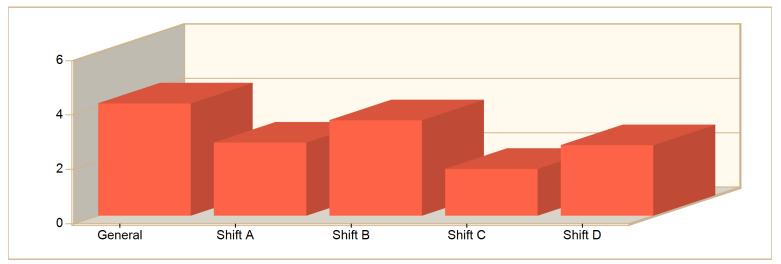

#### Incidents by Shift for Date Range

Start Date: 06/01/2022 | End Date: 06/30/2022

| SHIFT   | # INCIDENTS |
|---------|-------------|
| General | 8           |
| Shift A | 9           |
| Shift B | 8           |
| Shift C | 5           |
| Shift D | 6           |