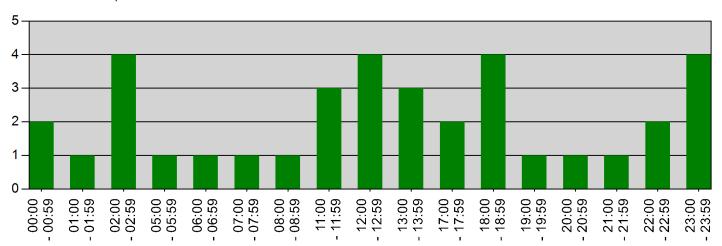

### Incidents by Hour for Date Range

Start Date: 06/01/2022 | End Date: 06/30/2022

| HOUR          | # of CALLS |
|---------------|------------|
| 00:00 - 00:59 | 2          |
| 01:00 - 01:59 | 1          |
| 02:00 - 02:59 | 4          |
| 05:00 - 05:59 | 1          |
| 06:00 - 06:59 | 1          |
| 07:00 - 07:59 | 1          |
| 08:00 - 08:59 | 1          |
| 11:00 - 11:59 | 3          |
| 12:00 - 12:59 | 4          |
| 13:00 - 13:59 | 3          |
| 17:00 - 17:59 | 2          |
| 18:00 - 18:59 | 4          |
| 19:00 - 19:59 | 1          |
| 20:00 - 20:59 | 1          |
| 21:00 - 21:59 | 1          |
| 22:00 - 22:59 | 2          |
| 23:00 - 23:59 | 4          |