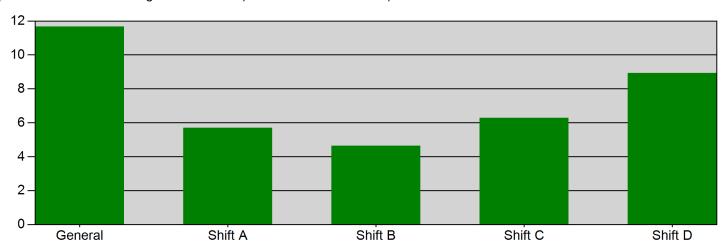

#### Average Response Time per Shift for Response Mode for Date Range

Response Mode to Scene: Lights and Sirens | Start Date: 06/01/2022 | End Date: 06/30/2022

| SHIFT   | AVERAGE RESPONSE TIME in minutes (Dispatch to Arrived) |
|---------|--------------------------------------------------------|
| General | 11.67                                                  |
| Shift A | 5.70                                                   |
| Shift B | 4.65                                                   |
| Shift C | 6.30                                                   |
| Shift D | 8.93                                                   |