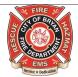

#### Incidents by Hour for Date Range

Start Date: 07/01/2022 | End Date: 07/31/2022

| HOUR          | # of CALLS |
|---------------|------------|
| 00:00 - 00:59 | 2          |
| 04:00 - 04:59 | 2          |
| 05:00 - 05:59 | 2          |
| 06:00 - 06:59 | 1          |
| 08:00 - 08:59 | 3          |
| 10:00 - 10:59 | 3          |
| 11:00 - 11:59 | 3          |
| 12:00 - 12:59 | 2          |
| 13:00 - 13:59 | 1          |
| 14:00 - 14:59 | 2          |
| 15:00 - 15:59 | 3          |
| 16:00 - 16:59 | 3          |
| 17:00 - 17:59 | 3          |
| 18:00 - 18:59 | 1          |
| 19:00 - 19:59 | 1          |
| 20:00 - 20:59 | 1          |
| 21:00 - 21:59 | 2          |
| 22:00 - 22:59 | 2          |