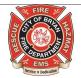

### Average Response Time per Shift for Response Mode for Date Range

Response Mode to Scene: Lights and Sirens | Start Date: 07/01/2022 | End Date: 07/31/2022

| SHIFT   | AVERAGE RESPONSE TIME in minutes (Dispatch to Arrived) |
|---------|--------------------------------------------------------|
| General | 6.60                                                   |
| Shift A | 5.21                                                   |
| Shift B | 10.09                                                  |
| Shift C | 8.70                                                   |
| Shift D | 5.71                                                   |