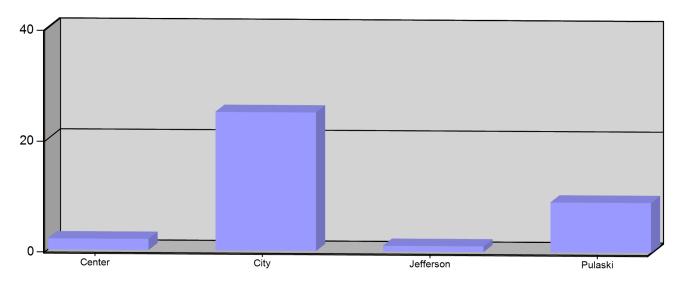

#### Incident Count per Zone for Date Range

Start Date: 07/01/2022 | End Date: 07/31/2022

| ZONE                      | # INCIDENTS |
|---------------------------|-------------|
| Center - Center Twp       | 2           |
| City - Bryan              | 25          |
| Jefferson - Jefferson Twp | 1           |
| Pulaski - Pulaski Twp     | 9           |

TOTAL: 37

Bryan, OH

This report was generated on 8/15/2022 11:10:36 AM

Response Mode: Lights and Sirens | Start Date: 07/01/2022 | End Date: 07/31/2022

| Zone          | AVERAGE RESPONSE TIME (in minutes) |  |
|---------------|------------------------------------|--|
| Jefferson Twp | 18.55                              |  |
| Pulaski Twp   | 6.81                               |  |
| Bryan         | 6.64                               |  |
| Center Twp    | 5.65                               |  |