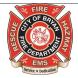

TOTAL: 37

Bryan, OH

This report was generated on 8/15/2022 11:10:36 AM

Response Mode: Lights and Sirens | Start Date: 07/01/2022 | End Date: 07/31/2022

| Zone          | AVERAGE RESPONSE TIME (in minutes) |  |
|---------------|------------------------------------|--|
| Jefferson Twp | 18.55                              |  |
| Pulaski Twp   | 6.81                               |  |
| Bryan         | 6.64                               |  |
| Center Twp    | 5.65                               |  |