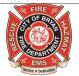

#### Breakdown by Major Incident Types for Date Range

Zone(s): All Zones | Start Date: 07/01/2022 | End Date: 07/31/2022

| MAJOR INCIDENT TYPE                | # INCIDENTS | % of TOTAL |
|------------------------------------|-------------|------------|
| Fires                              | 4           | 10.81%     |
| Rescue & Emergency Medical Service | 13          | 35.14%     |
| Hazardous Condition (No Fire)      | 3           | 8.11%      |
| Service Call                       | 2           | 5.41%      |
| Good Intent Call                   | 8           | 21.62%     |
| False Alarm & False Call           | 7           | 18.92%     |
| TOTAL                              | 37          | 100%       |