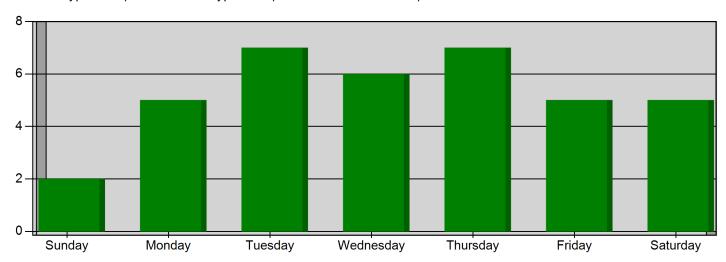

### Incidents by Day of the Week for Date Range

Start Incident Type: 100 | End Incident Type: 911 | Start Date: 07/01/2022 | End Date: 07/31/2022

| DAY OF THE WEEK | # INCIDENTS |
|-----------------|-------------|
| Sunday          | 2           |
| Monday          | 5           |
| Tuesday         | 7           |
| Wednesday       | 6           |
| Thursday        | 7           |
| Friday          | 5           |
| Saturday        | 5           |

TOTAL 37

Bryan, OH

This report was generated on 8/15/2022 11:06:10 AM