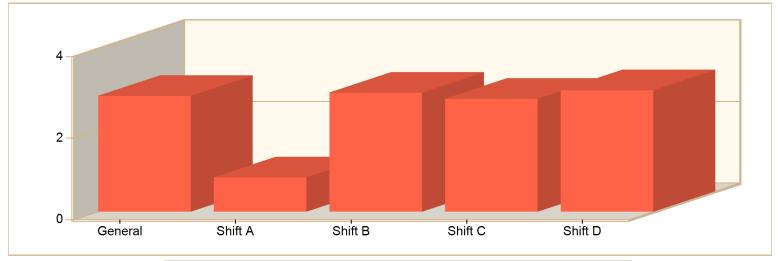

### **Average Turnout Time per Shift for Date Range**

Start Date: 07/01/2022 | End Date: 07/31/2022

| SHIFT   | AVERAGE TURNOUT TIME as MM:SS (Dispatch to Enroute) |
|---------|-----------------------------------------------------|
| General | 2:50                                                |
| Shift A | 0:51                                                |
| Shift B | 2:55                                                |
| Shift C | 2:46                                                |
| Shift D | 2:59                                                |