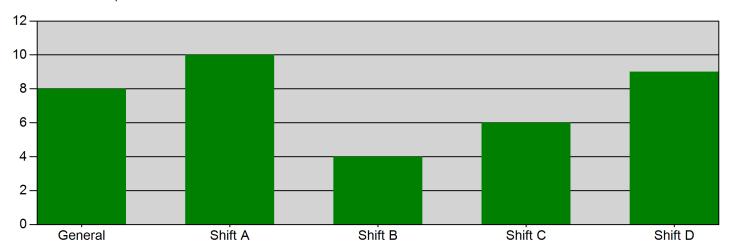

#### Incidents by Shift for Date Range

Start Date: 07/01/2022 | End Date: 07/31/2022

| SHIFT   | # INCIDENTS |
|---------|-------------|
| General | 8           |
| Shift A | 10          |
| Shift B | 4           |
| Shift C | 6           |
| Shift D | 9           |