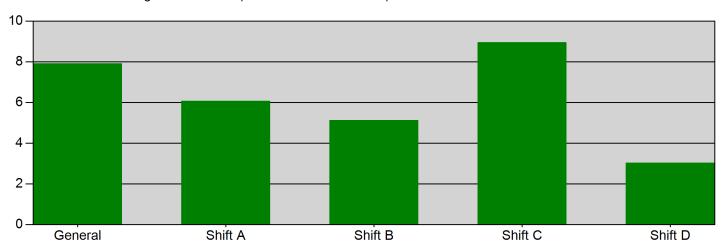

#### Average Response Time per Shift for Response Mode for Date Range

Response Mode to Scene: Lights and Sirens | Start Date: 02/01/2023 | End Date: 02/28/2023

| SHIFT   | AVERAGE RESPONSE TIME in minutes (Dispatch to Arrived) |  |
|---------|--------------------------------------------------------|--|
| General | 7.91                                                   |  |
| Shift A | 6.08                                                   |  |
| Shift B | 5.14                                                   |  |
| Shift C | 8.96                                                   |  |
| Shift D | 3.04                                                   |  |

Bryan, OH

This report was generated on 3/1/2023 9:26:53 AM