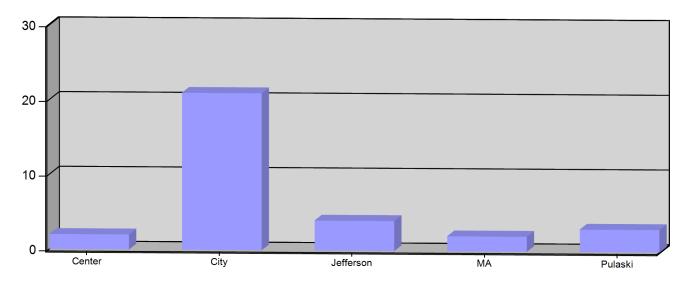

#### Incident Count per Zone for Date Range

Start Date: 02/01/2023 | End Date: 02/28/2023

| ZONE                      | # INCIDENTS |
|---------------------------|-------------|
| Center - Center Twp       | 2           |
| City - Bryan              | 21          |
| Jefferson - Jefferson Twp | 4           |
| MA - Mutual Aid           | 2           |
| Pulaski - Pulaski Twp     | 3           |

TOTAL: 32

Bryan, OH

This report was generated on 3/1/2023 9:50:20 AM

Response Mode: Lights and Sirens | Start Date: 02/01/2023 | End Date: 02/28/2023

| Zone          | AVERAGE RESPONSE TIME (in minutes) |  |
|---------------|------------------------------------|--|
| Mutual Aid    | 11.90                              |  |
| Pulaski Twp   | 10.64                              |  |
| Jefferson Twp | 7.99                               |  |
| Center Twp    | 7.43                               |  |
| Bryan         | 3.12                               |  |