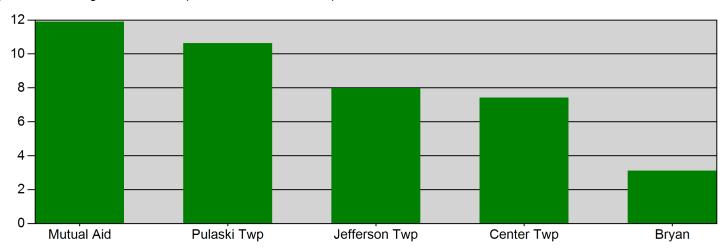

TOTAL: 32

Bryan, OH

This report was generated on 3/1/2023 9:50:20 AM

Response Mode: Lights and Sirens | Start Date: 02/01/2023 | End Date: 02/28/2023

| Zone          | AVERAGE RESPONSE TIME (in minutes) |  |
|---------------|------------------------------------|--|
| Mutual Aid    | 11.90                              |  |
| Pulaski Twp   | 10.64                              |  |
| Jefferson Twp | 7.99                               |  |
| Center Twp    | 7.43                               |  |
| Bryan         | 3.12                               |  |