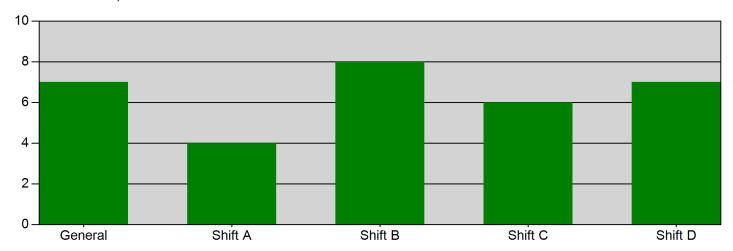

#### Incidents by Shift for Date Range

Start Date: 02/01/2023 | End Date: 02/28/2023

| SHIFT   | # INCIDENTS |
|---------|-------------|
| General | 7           |
| Shift A | 4           |
| Shift B | 8           |
| Shift C | 6           |
| Shift D | 7           |

TOTAL:

32

Bryan, OH

This report was generated on 3/1/2023 9:51:42 AM