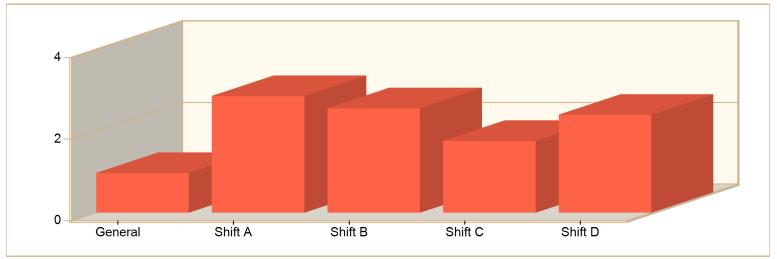

#### Incidents by Shift for Date Range

Start Date: 02/01/2023 | End Date: 02/28/2023

| SHIFT   | # INCIDENTS |
|---------|-------------|
| General | 7           |
| Shift A | 4           |
| Shift B | 8           |
| Shift C | 6           |
| Shift D | 7           |

TOTAL:

32

Bryan, OH

This report was generated on 3/1/2023 9:51:42 AM