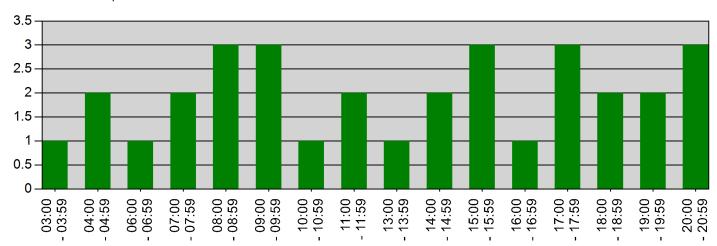

#### Incidents by Hour for Date Range

Start Date: 02/01/2023 | End Date: 02/28/2023

| HOUR          | # of CALLS |
|---------------|------------|
| 03:00 - 03:59 | 1          |
| 04:00 - 04:59 | 2          |
| 06:00 - 06:59 | 1          |
| 07:00 - 07:59 | 2          |
| 08:00 - 08:59 | 3          |
| 09:00 - 09:59 | 3          |
| 10:00 - 10:59 | 1          |
| 11:00 - 11:59 | 2          |
| 13:00 - 13:59 | 1          |
| 14:00 - 14:59 | 2          |
| 15:00 - 15:59 | 3          |
| 16:00 - 16:59 | 1          |
| 17:00 - 17:59 | 3          |
| 18:00 - 18:59 | 2          |
| 19:00 - 19:59 | 2          |
| 20:00 - 20:59 | 3          |

Bryan, OH

This report was generated on 3/1/2023 9:27:57 AM

Page # 1 of 1