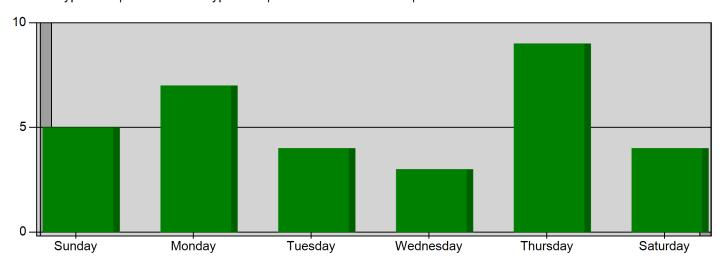

#### Incidents by Day of the Week for Date Range

Start Incident Type: 100 | End Incident Type: 911 | Start Date: 02/01/2023 | End Date: 02/28/2023

| DAY OF THE WEEK | # INCIDENTS |
|-----------------|-------------|
| Sunday          | 5           |
| Monday          | 7           |
| Tuesday         | 4           |
| Wednesday       | 3           |
| Thursday        | 9           |
| Saturday        | 4           |

TOTAL 32

Bryan, OH

This report was generated on 3/2/2023 8:27:22 AM