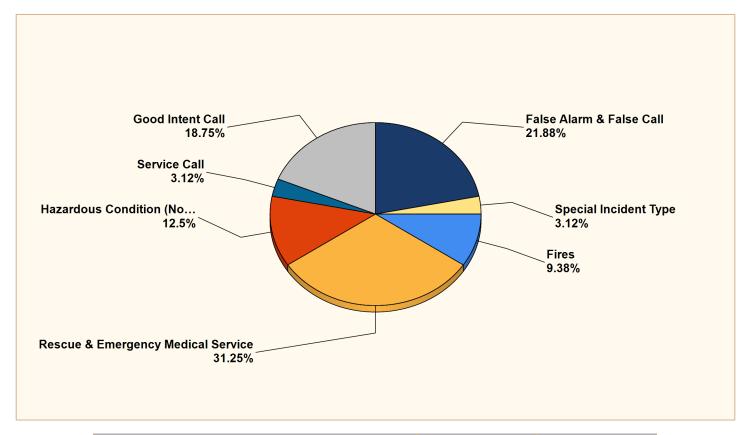

#### Breakdown by Major Incident Types for Date Range

Zone(s): All Zones | Start Date: 02/01/2023 | End Date: 02/28/2023

| MAJOR INCIDENT TYPE                | # INCIDENTS | % of TOTAL |
|------------------------------------|-------------|------------|
| Fires                              | 3           | 9.38%      |
| Rescue & Emergency Medical Service | 10          | 31.25%     |
| Hazardous Condition (No Fire)      | 4           | 12.5%      |
| Service Call                       | 1           | 3.12%      |
| Good Intent Call                   | 6           | 18.75%     |
| False Alarm & False Call           | 7           | 21.88%     |
| Special Incident Type              | 1           | 3.12%      |
| TOTAL                              | 32          | 100%       |