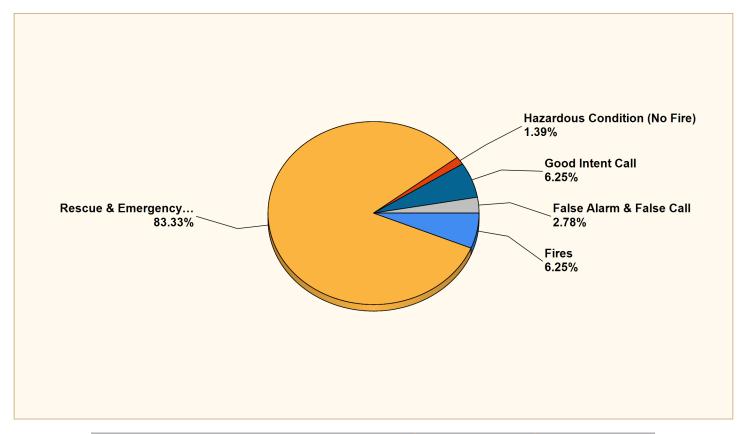

### Breakdown by Major Incident Types for Date Range

Zone(s): All Zones | Start Date: 07/01/2023 | End Date: 07/31/2023

| MAJOR INCIDENT TYPE                | # INCIDENTS | % of TOTAL |  |
|------------------------------------|-------------|------------|--|
| Fires                              | 9           | 6.25%      |  |
| Rescue & Emergency Medical Service | 120         | 83.33%     |  |
| Hazardous Condition (No Fire)      | 2           | 1.39%      |  |
| Good Intent Call                   | 9           | 6.25%      |  |
| False Alarm & False Call           | 4           | 2.78%      |  |
| TOTAL                              | 144         | 100%       |  |