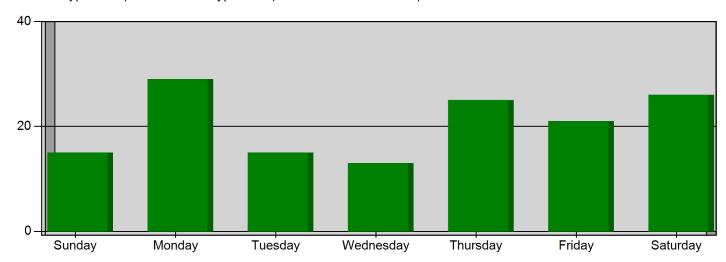

### Incidents by Day of the Week for Date Range

Start Incident Type: 100 | End Incident Type: 911 | Start Date: 07/01/2023 | End Date: 07/31/2023

| DAY OF THE WEEK | # INCIDENTS |
|-----------------|-------------|
| Sunday          | 15          |
| Monday          | 29          |
| Tuesday         | 15          |
| Wednesday       | 13          |
| Thursday        | 25          |
| Friday          | 21          |
| Saturday        | 26          |

**TOTAL** 144

Doc Id: 1284 Page # 1 of 1

Bryan, OH

This report was generated on 8/7/2023 1:38:08 PM