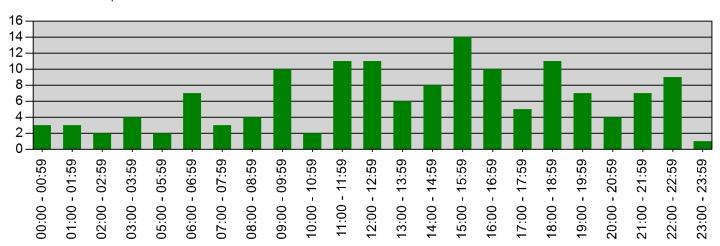

### Incidents by Hour for Date Range

Start Date: 07/01/2023 | End Date: 07/31/2023

| HOUR          | # of CALLS |
|---------------|------------|
| 00:00 - 00:59 | 3          |
| 01:00 - 01:59 | 3          |
| 02:00 - 02:59 | 2          |
| 03:00 - 03:59 | 4          |
| 05:00 - 05:59 | 2          |
| 06:00 - 06:59 | 7          |
| 07:00 - 07:59 | 3          |
| 08:00 - 08:59 | 4          |
| 09:00 - 09:59 | 10         |
| 10:00 - 10:59 | 2          |
| 11:00 - 11:59 | 11         |
| 12:00 - 12:59 | 11         |
| 13:00 - 13:59 | 6          |
| 14:00 - 14:59 | 8          |
| 15:00 - 15:59 | 14         |
| 16:00 - 16:59 | 10         |
| 17:00 - 17:59 | 5          |
| 18:00 - 18:59 | 11         |
| 19:00 - 19:59 | 7          |
| 20:00 - 20:59 | 4          |
| 21:00 - 21:59 | 7          |
| 22:00 - 22:59 | 9          |
| 23:00 - 23:59 | 1          |