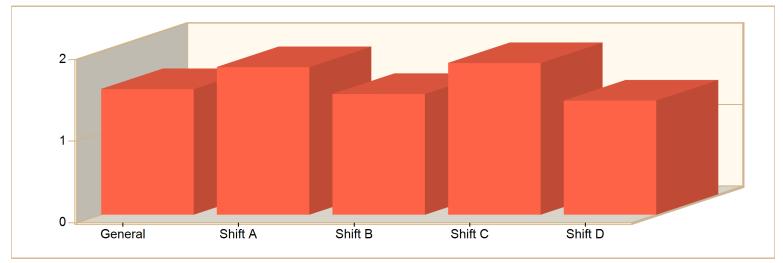

### **Average Turnout Time per Shift for Date Range**

Start Date: 07/01/2023 | End Date: 07/31/2023

| SHIFT   | AVERAGE TURNOUT TIME<br>as MM:SS<br>(Dispatch to Enroute) |
|---------|-----------------------------------------------------------|
| General | 1:32                                                      |
| Shift A | 1:49                                                      |
| Shift B | 1:29                                                      |
| Shift C | 1:52                                                      |
| Shift D | 1:24                                                      |

Bryan, OH

This report was generated on 8/7/2023 1:39:35 PM