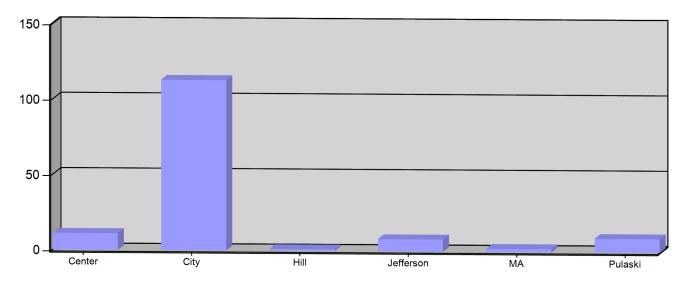

### Incident Count per Zone for Date Range

Start Date: 07/01/2023 | End Date: 07/31/2023

| ZONE                      | # INCIDENTS |
|---------------------------|-------------|
| Center - Center Twp       | 11          |
| City - Bryan              | 113         |
| Hill - Hillside           | 1           |
| Jefferson - Jefferson Twp | 8           |
| MA - Mutual Aid           | 2           |
| Pulaski - Pulaski Twp     | 9           |