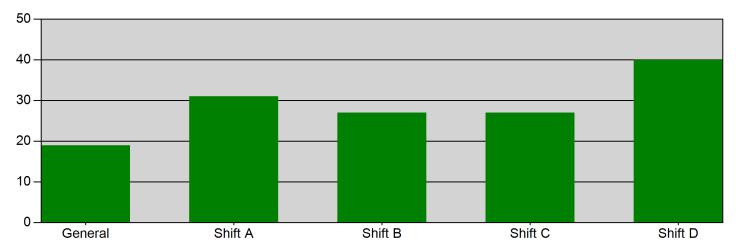

#### Incidents by Shift for Date Range

Start Date: 07/01/2023 | End Date: 07/31/2023

| SHIFT   | # INCIDENTS |
|---------|-------------|
| General | 19          |
| Shift A | 31          |
| Shift B | 27          |
| Shift C | 27          |
| Shift D | 40          |

**TOTAL:** 144

Bryan, OH

This report was generated on 8/7/2023 1:41:18 PM