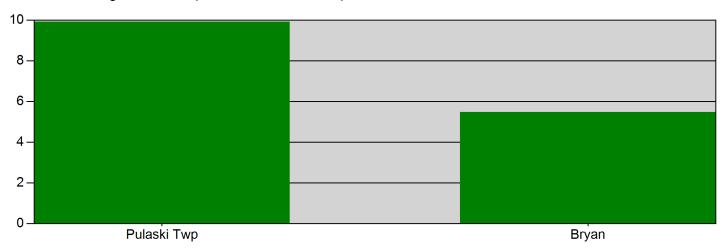

**TOTAL:** 144

Bryan, OH

This report was generated on 8/7/2023 1:40:22 PM

Response Mode: No Lights or Sirens | Start Date: 07/01/2023 | End Date: 07/31/2023

| Zone        | AVERAGE RESPONSE TIME (in minutes) |  |
|-------------|------------------------------------|--|
| Pulaski Twp | 9.91                               |  |
| Bryan       | 5.48                               |  |