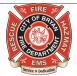

### Average Response Time per Shift for Response Mode for Date Range

Response Mode to Scene: Lights and Sirens | Start Date: 07/01/2023 | End Date: 07/31/2023

| SHIFT   | AVERAGE RESPONSE TIME in minutes (Dispatch to Arrived) |
|---------|--------------------------------------------------------|
| General | 5.41                                                   |
| Shift A | 4.86                                                   |
| Shift B | 5.92                                                   |
| Shift C | 5.58                                                   |
| Shift D | 5.07                                                   |