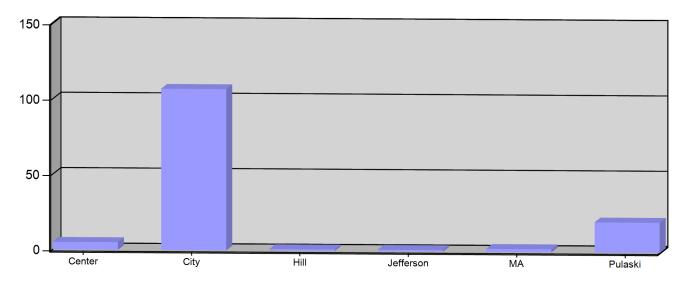

### Incident Count per Zone for Date Range

Start Date: 09/01/2023 | End Date: 09/30/2023

| ZONE                      | # INCIDENTS |
|---------------------------|-------------|
| Center - Center Twp       | 5           |
| City - Bryan              | 107         |
| Hill - Hillside           | 1           |
| Jefferson - Jefferson Twp | 1           |
| MA - Mutual Aid           | 2           |
| Pulaski - Pulaski Twp     | 20          |