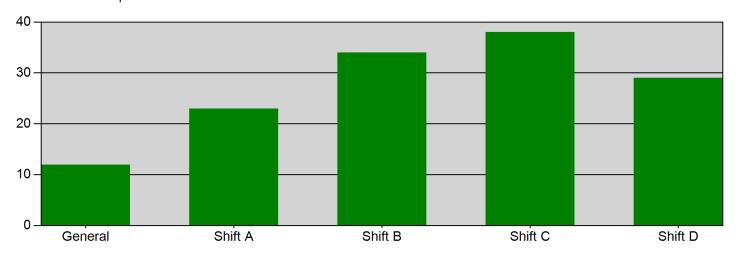

### Incidents by Shift for Date Range

Start Date: 09/01/2023 | End Date: 09/30/2023

| SHIFT   | # INCIDENTS |
|---------|-------------|
| General | 12          |
| Shift A | 23          |
| Shift B | 34          |
| Shift C | 38          |
| Shift D | 29          |