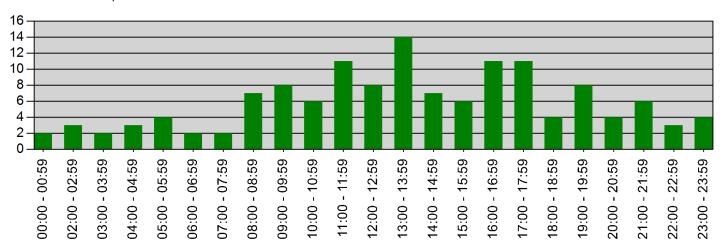

#### Incidents by Hour for Date Range

Start Date: 09/01/2023 | End Date: 09/30/2023

| # of CALLS |
|------------|
| 2          |
| 3          |
| 2          |
| 3          |
| 4          |
| 2          |
| 2          |
| 7          |
| 8          |
| 6          |
| 11         |
| 8          |
| 14         |
| 7          |
| 6          |
| 11         |
| 11         |
| 4          |
| 8          |
| 4          |
| 6          |
| 3          |
| 4          |
|            |