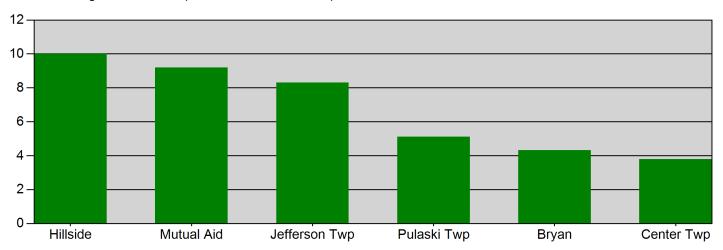

TOTAL: 136

Bryan, OH

This report was generated on 10/3/2023 8:29:09 AM

Response Mode: Lights and Sirens | Start Date: 09/01/2023 | End Date: 09/30/2023

| Zone          | AVERAGE RESPONSE TIME (in minutes) |  |
|---------------|------------------------------------|--|
| Hillside      | 10.00                              |  |
| Mutual Aid    | 9.19                               |  |
| Jefferson Twp | 8.32                               |  |
| Pulaski Twp   | 5.13                               |  |
| Bryan         | 4.32                               |  |
| Center Twp    | 3.80                               |  |