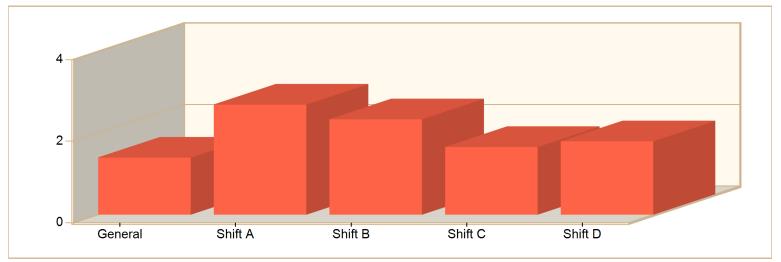

### Average Turnout Time per Shift for Date Range

Start Date: 09/01/2023 | End Date: 09/30/2023

| SHIFT   | AVERAGE TURNOUT TIME<br>as MM:SS<br>(Dispatch to Enroute) |
|---------|-----------------------------------------------------------|
| General | 1:24                                                      |
| Shift A | 2:42                                                      |
| Shift B | 2:21                                                      |
| Shift C | 1:40                                                      |
| Shift D | 1:48                                                      |