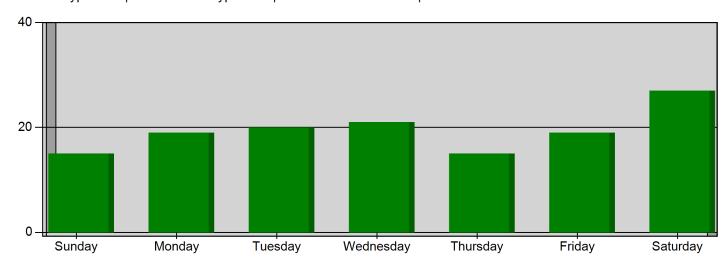

### Incidents by Day of the Week for Date Range

Start Incident Type: 100 | End Incident Type: 911 | Start Date: 09/01/2023 | End Date: 09/30/2023

| DAY OF THE WEEK | # INCIDENTS |
|-----------------|-------------|
| Sunday          | 15          |
| Monday          | 19          |
| Tuesday         | 20          |
| Wednesday       | 21          |
| Thursday        | 15          |
| Friday          | 19          |
| Saturday        | 27          |