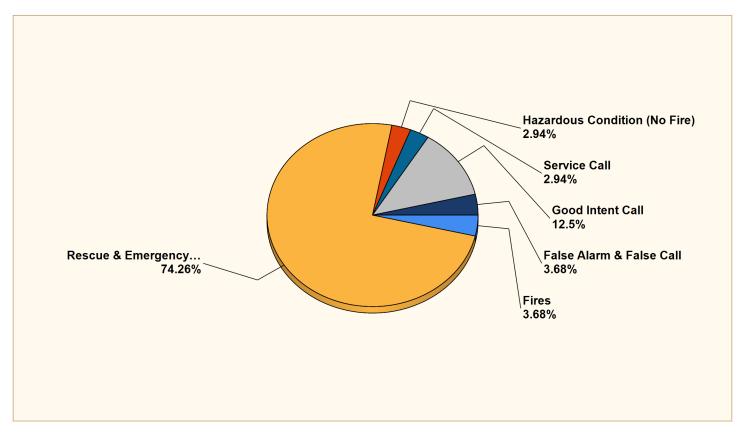

### Breakdown by Major Incident Types for Date Range

Zone(s): All Zones | Start Date: 09/01/2023 | End Date: 09/30/2023

| MAJOR INCIDENT TYPE                | # INCIDENTS | % of TOTAL |
|------------------------------------|-------------|------------|
| Fires                              | 5           | 3.68%      |
| Rescue & Emergency Medical Service | 101         | 74.26%     |
| Hazardous Condition (No Fire)      | 4           | 2.94%      |
| Service Call                       | 4           | 2.94%      |
| Good Intent Call                   | 17          | 12.5%      |
| False Alarm & False Call           | 5           | 3.68%      |
| TOTAL                              | 136         | 100%       |