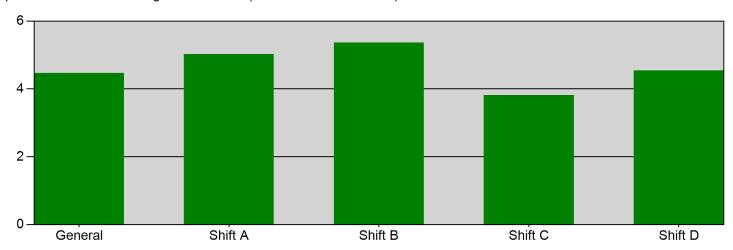

### Average Response Time per Shift for Response Mode for Date Range

Response Mode to Scene: Lights and Sirens | Start Date: 09/01/2023 | End Date: 09/30/2023

| SHIFT   | AVERAGE RESPONSE TIME in minutes (Dispatch to Arrived) |
|---------|--------------------------------------------------------|
| General | 4.47                                                   |
| Shift A | 5.02                                                   |
| Shift B | 5.36                                                   |
| Shift C | 3.82                                                   |
| Shift D | 4.54                                                   |