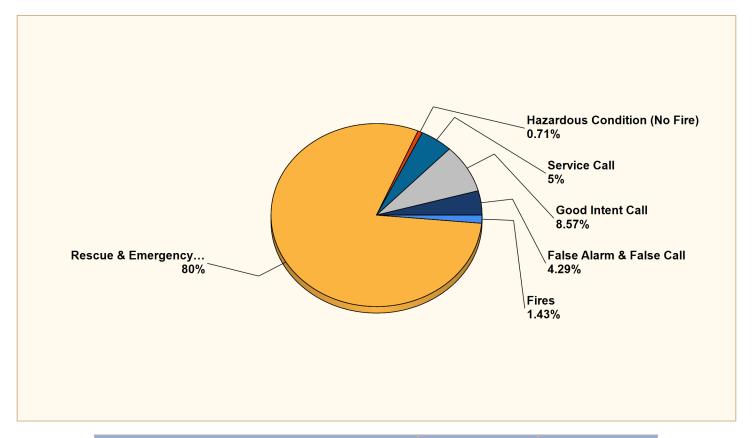

#### Breakdown by Major Incident Types for Date Range

Zone(s): All Zones | Start Date: 10/01/2023 | End Date: 10/31/2023

| MAJOR INCIDENT TYPE                | # INCIDENTS | % of TOTAL |
|------------------------------------|-------------|------------|
| Fires                              | 2           | 1.43%      |
| Rescue & Emergency Medical Service | 112         | 80%        |
| Hazardous Condition (No Fire)      | 1           | 0.71%      |
| Service Call                       | 7           | 5%         |
| Good Intent Call                   | 12          | 8.57%      |
| False Alarm & False Call           | 6           | 4.29%      |
| TOTAL                              | 140         | 100%       |