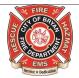

#### Average Response Time per Shift for Response Mode for Date Range

Response Mode to Scene: Lights and Sirens | Start Date: 10/01/2023 | End Date: 10/31/2023

| SHIFT   | AVERAGE RESPONSE TIME in minutes (Dispatch to Arrived) |
|---------|--------------------------------------------------------|
| General | 5.62                                                   |
| Shift A | 5.50                                                   |
| Shift B | 5.29                                                   |
| Shift C | 5.39                                                   |
| Shift D | 4.64                                                   |