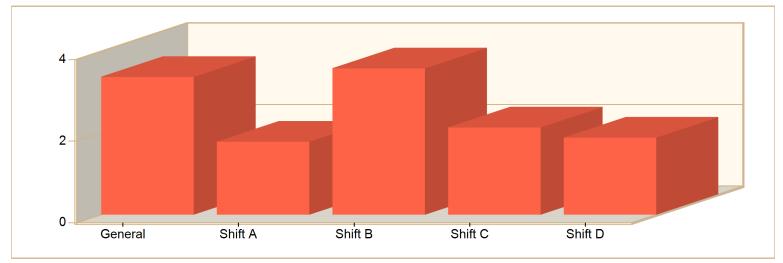

#### Average Turnout Time per Shift for Date Range

Start Date: 10/01/2023 | End Date: 10/31/2023

| SHIFT   | AVERAGE TURNOUT TIME<br>as MM:SS<br>(Dispatch to Enroute) |
|---------|-----------------------------------------------------------|
| General | 3:23                                                      |
| Shift A | 1:48                                                      |
| Shift B | 3:35                                                      |
| Shift C | 2:08                                                      |
| Shift D | 1:53                                                      |

Bryan, OH

This report was generated on 11/1/2023 9:41:59 AM