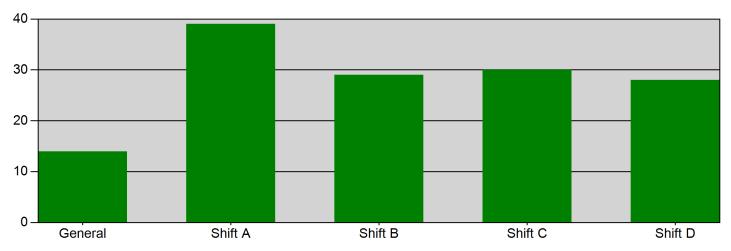

#### Incidents by Shift for Date Range

Start Date: 10/01/2023 | End Date: 10/31/2023

| SHIFT   | # INCIDENTS |
|---------|-------------|
| General | 14          |
| Shift A | 39          |
| Shift B | 29          |
| Shift C | 30          |
| Shift D | 28          |

**TOTAL:** 140

Bryan, OH

This report was generated on 11/1/2023 9:44:28 AM