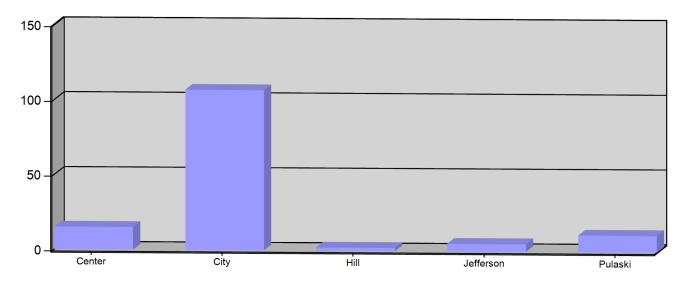

#### Incident Count per Zone for Date Range

Start Date: 10/01/2023 | End Date: 10/31/2023

| ZONE                      | # INCIDENTS |
|---------------------------|-------------|
| Center - Center Twp       | 15          |
| City - Bryan              | 107         |
| Hill - Hillside           | 2           |
| Jefferson - Jefferson Twp | 5           |
| Pulaski - Pulaski Twp     | 11          |

**TOTAL:** 140

Bryan, OH

This report was generated on 11/1/2023 9:43:34 AM

Response Mode: Lights and Sirens | Start Date: 10/01/2023 | End Date: 10/31/2023

| Zone          | AVERAGE RESPONSE TIME (in minutes) |  |
|---------------|------------------------------------|--|
| Hillside      | 11.00                              |  |
| Jefferson Twp | 10.18                              |  |
| Center Twp    | 8.30                               |  |
| Pulaski Twp   | 4.82                               |  |
| Bryan         | 4.77                               |  |