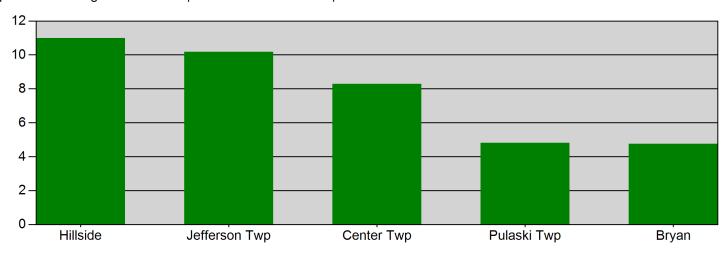

**TOTAL:** 140

Bryan, OH

This report was generated on 11/1/2023 9:43:34 AM

Response Mode: Lights and Sirens | Start Date: 10/01/2023 | End Date: 10/31/2023

| Zone          | AVERAGE RESPONSE TIME (in minutes) |  |
|---------------|------------------------------------|--|
| Hillside      | 11.00                              |  |
| Jefferson Twp | 10.18                              |  |
| Center Twp    | 8.30                               |  |
| Pulaski Twp   | 4.82                               |  |
| Bryan         | 4.77                               |  |