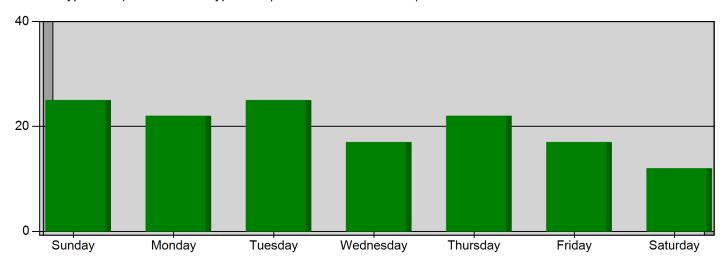

#### Incidents by Day of the Week for Date Range

Start Incident Type: 100 | End Incident Type: 911 | Start Date: 10/01/2023 | End Date: 10/31/2023

| DAY OF THE WEEK | # INCIDENTS |
|-----------------|-------------|
| Sunday          | 25          |
| Monday          | 22          |
| Tuesday         | 25          |
| Wednesday       | 17          |
| Thursday        | 22          |
| Friday          | 17          |
| Saturday        | 12          |

TOTAL 140

Bryan, OH

This report was generated on 11/1/2023 9:39:18 AM