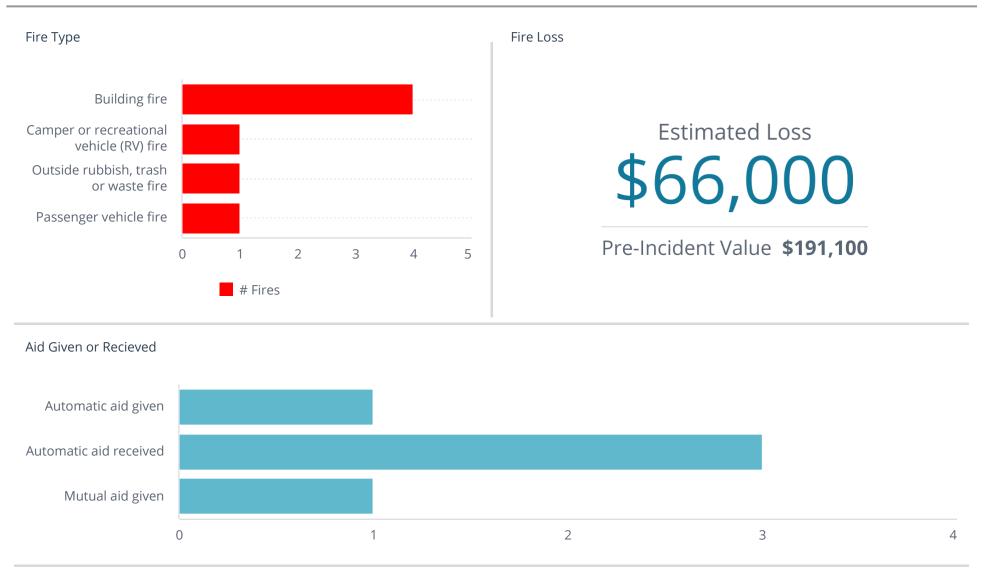

#### Non-EMS Incident Type







#### Calls by Shift

General



| Response Time                                       | FIRE                                             | EMS                                              |
|-----------------------------------------------------|--------------------------------------------------|--------------------------------------------------|
| Average First Arriving Travel Time<br><b>3m:46s</b> | Average First Arriving Travel Time <b>2m:48s</b> | Average First Arriving Travel Time <b>3m:53s</b> |
| Average Response Time Alarm To <b>5m:59s</b>        | Average Response Time Alarm To 4m:18s            | Average Response Time Alarm To 6m:10s            |

Emergency Response - Average First Unit Travel Time

#### Emergency Response - Average First Unit Travel Time