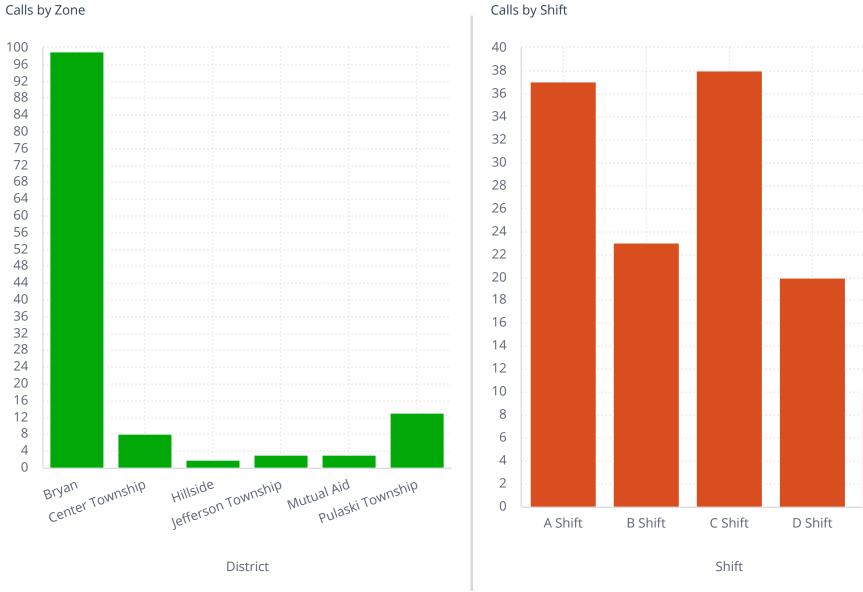

#### Calls by Shift

General

| Response Time                                       | FIRE                                             | EMS                                              |
|-----------------------------------------------------|--------------------------------------------------|--------------------------------------------------|
| Average First Arriving Travel Time<br><b>3m:46s</b> | Average First Arriving Travel Time <b>2m:48s</b> | Average First Arriving Travel Time <b>3m:53s</b> |
| Average Response Time Alarm To <b>5m:59s</b>        | Average Response Time Alarm To 4m:18s            | Average Response Time Alarm To 6m:10s            |