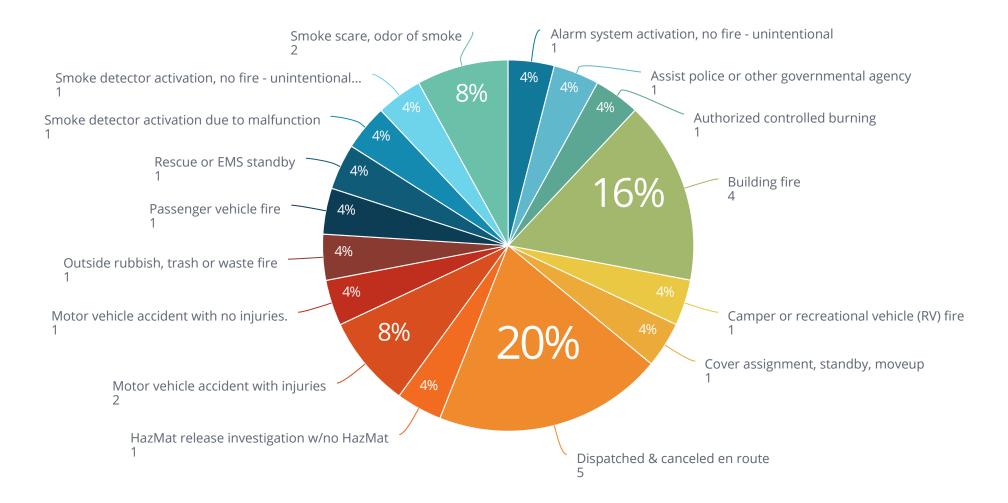

#### Non-EMS Incident Type







#### Calls by Shift

General



| Response Time                                       | FIRE                                             | EMS                                              |
|-----------------------------------------------------|--------------------------------------------------|--------------------------------------------------|
| Average First Arriving Travel Time<br><b>3m:46s</b> | Average First Arriving Travel Time <b>2m:48s</b> | Average First Arriving Travel Time <b>3m:53s</b> |
| Average Response Time Alarm To <b>5m:59s</b>        | Average Response Time Alarm To 4m:18s            | Average Response Time Alarm To 6m:10s            |

Emergency Response - Average First Unit Travel Time

#### Emergency Response - Average First Unit Travel Time