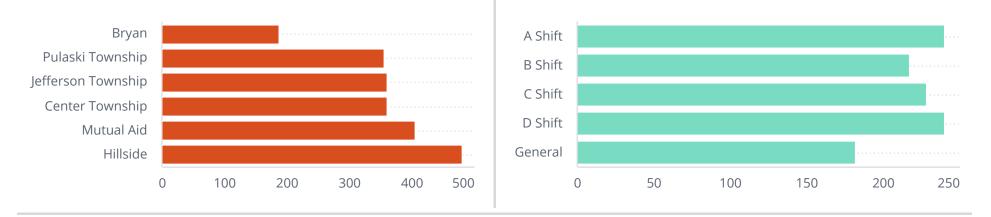

#### Non-EMS Incident Type

#### Calls by Shift

General

| Response Time                                       | FIRE                                             | EMS                                              |
|-----------------------------------------------------|--------------------------------------------------|--------------------------------------------------|
| Average First Arriving Travel Time<br><b>3m:46s</b> | Average First Arriving Travel Time <b>2m:48s</b> | Average First Arriving Travel Time <b>3m:53s</b> |
| Average Response Time Alarm To <b>5m:59s</b>        | Average Response Time Alarm To 4m:18s            | Average Response Time Alarm To 6m:10s            |