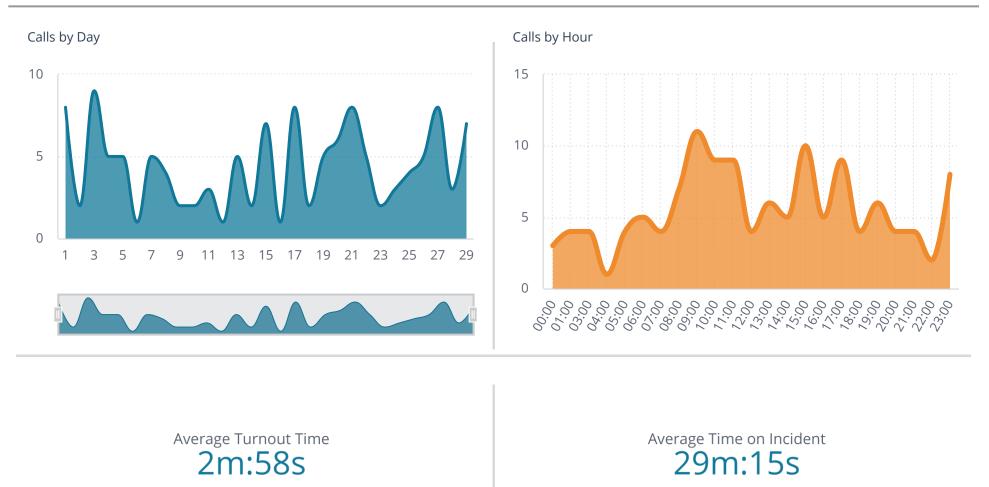

Emergency Response - Average First Unit Travel Time

#### Emergency Response - Average First Unit Travel Time