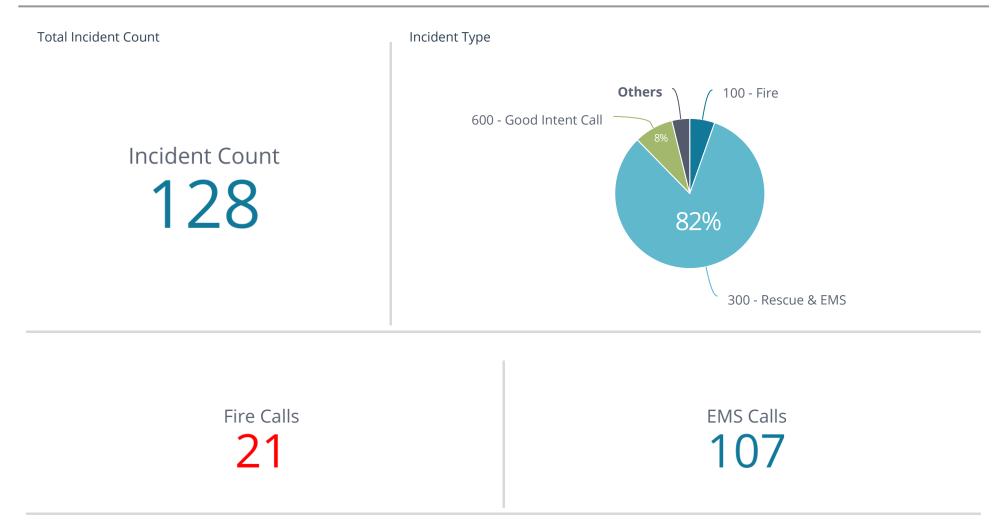

#### Non-EMS Incident Type







#### Calls by Shift

General



| Response Time                                       | FIRE                                             | EMS                                              |
|-----------------------------------------------------|--------------------------------------------------|--------------------------------------------------|
| Average First Arriving Travel Time<br><b>3m:46s</b> | Average First Arriving Travel Time <b>2m:48s</b> | Average First Arriving Travel Time <b>3m:53s</b> |
| Average Response Time Alarm To <b>5m:59s</b>        | Average Response Time Alarm To 4m:18s            | Average Response Time Alarm To 6m:10s            |

Emergency Response - Average First Unit Travel Time

#### Emergency Response - Average First Unit T