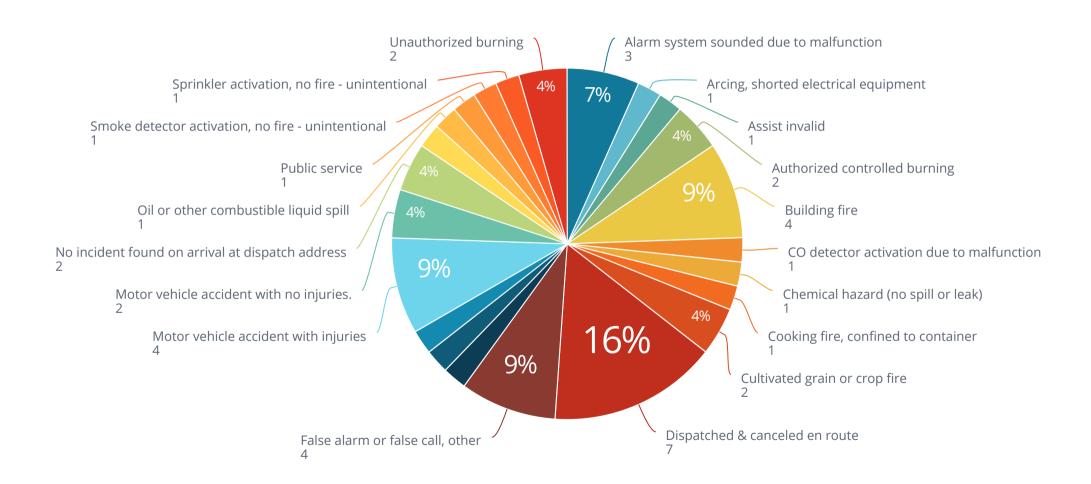

## Non-EMS Incident Type

Automatic aid received

Mutual aid given

0

3

2

1

Average Turnout Time 2m:36s