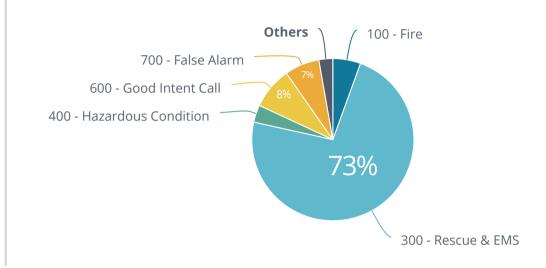

**Total Incident Count** 

Incident Count

144

Fire Calls

39

**EMS Calls** 

105