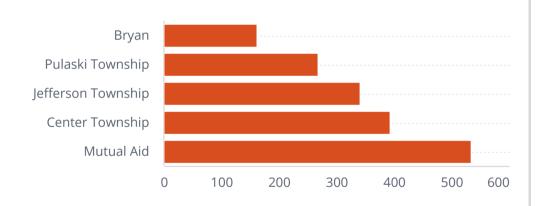

**Total Incident Count** 

Incident Count

144





Fire Calls

39

**EMS Calls** 

105

## Non-EMS Incident Type



Automatic aid received

Mutual aid given

0



3

2

1







Average Turnout Time 2m:36s

Average Time on Incident 20m:28s

Response Time

Average First Arriving Travel Time

3m:34s

Average Response Time Alarm To Arri... 5m:45s

FIRE

Average First Arriving Travel Time

4m:2s

Average Response Time Alarm To Arri... 6m:42s

EMS

Average First Arriving Travel Time

3m:29s

Average Response Time Alarm To Arri... 5m:34s

Emergency Response - Average First Unit Travel Time (seconds)



Emergency Response - Average First Unit Travel Time (seconds)



Number of Inspections Violations

Number of Inspections O

Inspection