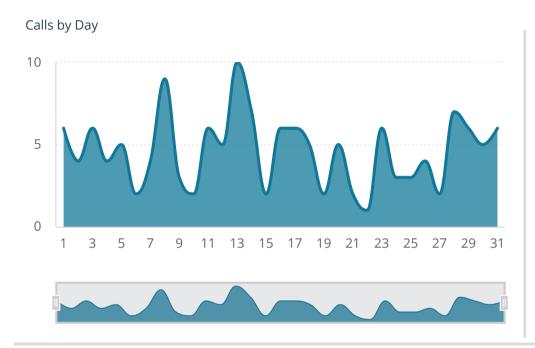

**Total Incident Count** 

Incident Count

144





Fire Calls

39

**EMS Calls** 

105

## Non-EMS Incident Type



Automatic aid received

Mutual aid given

0



3

2

1







Average Turnout Time 2m:36s

Average Time on Incident 20m:28s

Response Time

Average First Arriving Travel Time

3m:34s

Average Response Time Alarm To Arri... 5m:45s

FIRE

Average First Arriving Travel Time

4m:2s

Average Response Time Alarm To Arri... 6m:42s

EMS

Average First Arriving Travel Time

3m:29s

Average Response Time Alarm To Arri... 5m:34s

Emergency Response - Average First Unit Travel Time (seconds)



Emergency Response - Average First Unit Travel Time (seconds)



Number of Inspections Violations

Number of Inspections O

Inspection