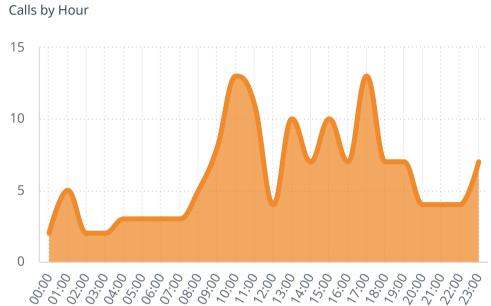

**Total Incident Count** 

Incident Count

144





Fire Calls

39

**EMS Calls** 

105

## Non-EMS Incident Type



Automatic aid received

Mutual aid given

0



3

2

1







Average Turnout Time 2m:36s

Average Time on Incident 20m:28s

Response Time

Average First Arriving Travel Time

3m:34s

Average Response Time Alarm To Arri... 5m:45s

FIRE

Average First Arriving Travel Time

4m:2s

Average Response Time Alarm To Arri... 6m:42s

EMS

Average First Arriving Travel Time

3m:29s

Average Response Time Alarm To Arri... 5m:34s

Emergency Response - Average First Unit Travel Time (seconds)



Emergency Response - Average First Unit Travel Time (seconds)



Number of Inspections Violations

Number of Inspections O

Inspection