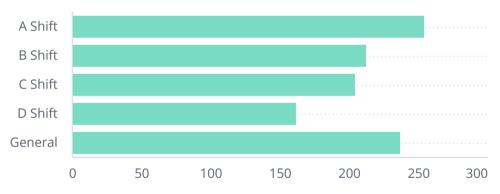

**Total Incident Count** 

Incident Count

144





Fire Calls

39

**EMS Calls** 

105

## Non-EMS Incident Type



Automatic aid received

Mutual aid given

0



3

2

1







Average Turnout Time 2m:36s

Average Time on Incident 20m:28s

Response Time

Average First Arriving Travel Time

3m:34s

Average Response Time Alarm To Arri... 5m:45s

FIRE

Average First Arriving Travel Time

4m:2s

Average Response Time Alarm To Arri... 6m:42s

EMS

Average First Arriving Travel Time

3m:29s

Average Response Time Alarm To Arri... 5m:34s

Emergency Response - Average First Unit Travel Time (seconds)



Emergency Response - Average First Unit Travel Time (seconds)



Number of Inspections Violations

Number of Inspections O

Inspection