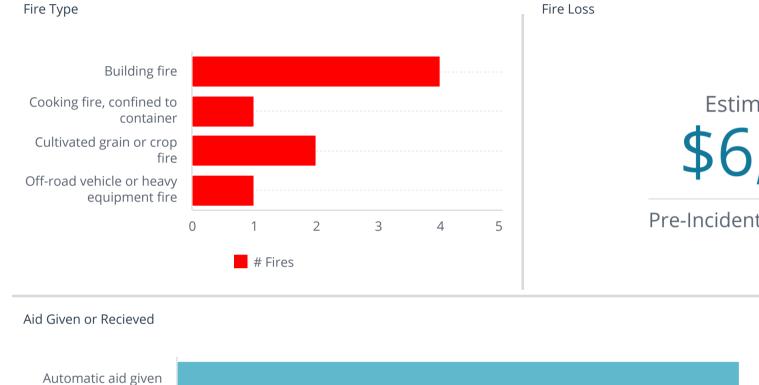

**Total Incident Count** 

Incident Count

144





Fire Calls

39

**EMS Calls** 

105

## Non-EMS Incident Type



Automatic aid received

Mutual aid given

0



3

2

1







Average Turnout Time 2m:36s

Average Time on Incident 20m:28s

Response Time

Average First Arriving Travel Time

3m:34s

Average Response Time Alarm To Arri... 5m:45s

FIRE

Average First Arriving Travel Time

4m:2s

Average Response Time Alarm To Arri... 6m:42s

EMS

Average First Arriving Travel Time

3m:29s

Average Response Time Alarm To Arri... 5m:34s

Emergency Response - Average First Unit Travel Time (seconds)



Emergency Response - Average First Unit Travel Time (seconds)



Number of Inspections Violations

Number of Inspections O

Inspection