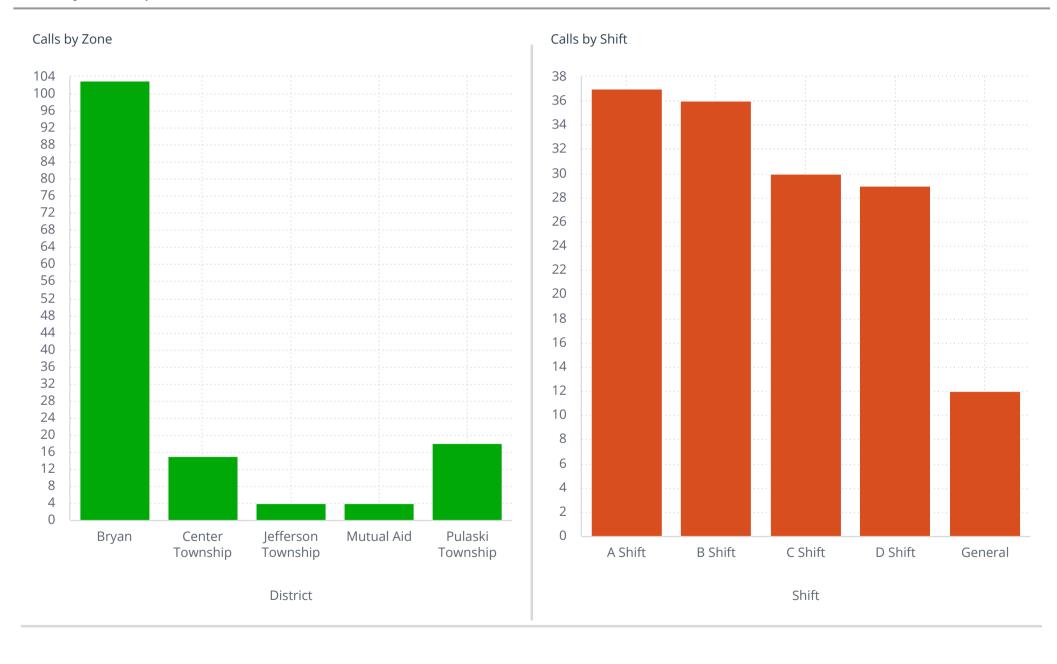

**Total Incident Count** 

Incident Count

144





Fire Calls

39

**EMS Calls** 

105

## Non-EMS Incident Type



Automatic aid received

Mutual aid given

0



3

2

1







Average Turnout Time 2m:36s

Average Time on Incident 20m:28s

Response Time

Average First Arriving Travel Time

3m:34s

Average Response Time Alarm To Arri... 5m:45s

FIRE

Average First Arriving Travel Time

4m:2s

Average Response Time Alarm To Arri... 6m:42s

EMS

Average First Arriving Travel Time

3m:29s

Average Response Time Alarm To Arri... 5m:34s

Emergency Response - Average First Unit Travel Time (seconds)



Emergency Response - Average First Unit Travel Time (seconds)



Number of Inspections Violations

Number of Inspections O

Inspection