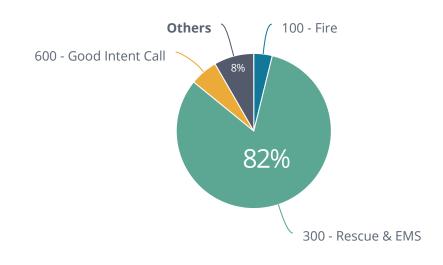

**Total Incident Count** 

**Incident Count** 

156

Incident Type

Fire Calls

28

**EMS Calls** 

128