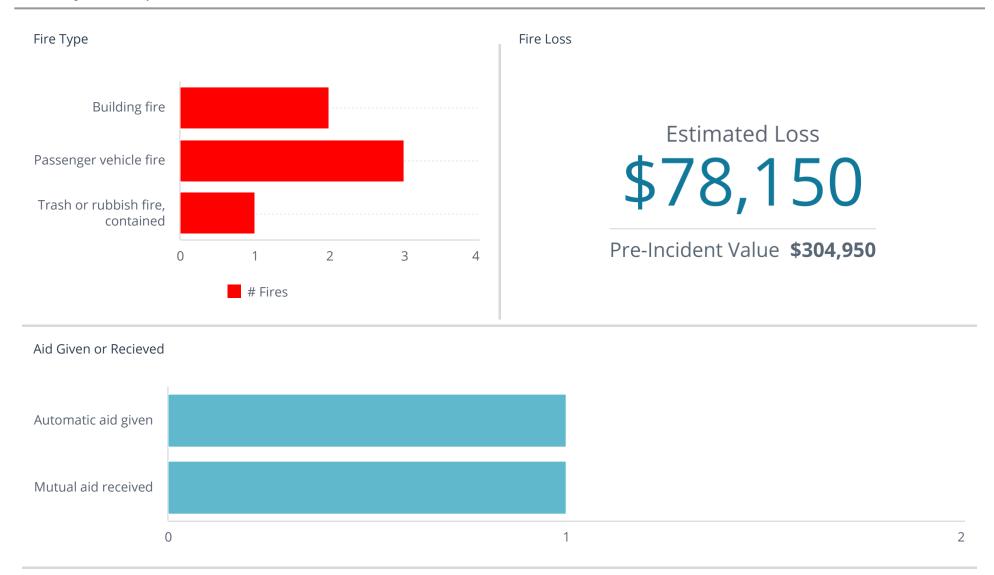

**Total Incident Count** 

**Incident Count** 

156

Incident Type



Fire Calls

28

**EMS Calls** 

128

## Non-EMS Incident Type



## Monthly Fire Report





## Monthly Fire Report





Average Turnout Time 2m:29s

Average Time on Incident 25m:15s

Response Time

Average First Arriving Travel Time 3m:35s

Average Response Time Alarm To ... 5m:42s

FIRE

Average First Arriving Travel Time

3m:59s

Average Response Time Alarm To ... 6m:57s

**EMS** 

Average First Arriving Travel Time

3m:33s

Average Response Time Alarm To ... **5m:35s** 





## Emergency Response - Average First Unit Travel Time



Filter statement

Filters

Days in Inspection Scheduled Date 5/1/24 to 5/31/24

Inspection

Number of Inspections 10

Violations

Violations Found

0

Inspection