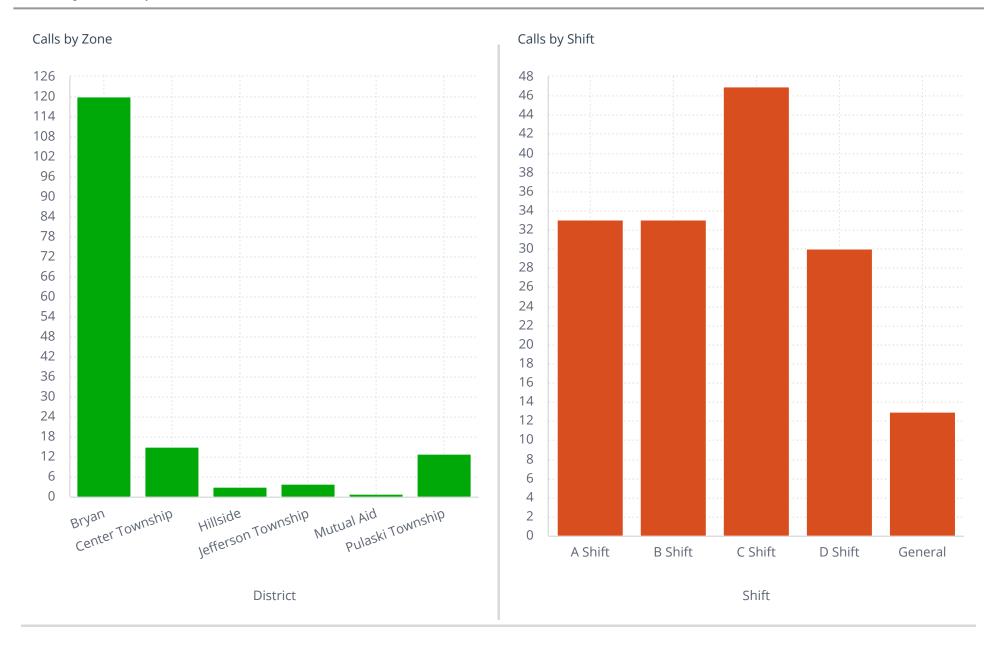

**Total Incident Count** 

**Incident Count** 

156

Incident Type

Fire Calls

28

**EMS Calls** 

128