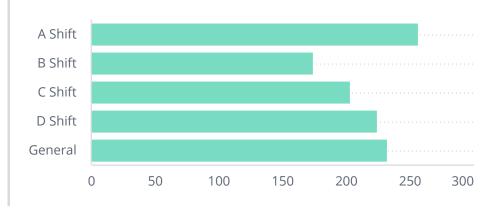

**Total Incident Count** 

**Incident Count** 

156

Incident Type



Fire Calls

28

**EMS Calls** 

128

## Non-EMS Incident Type



## Monthly Fire Report





## Monthly Fire Report





Average Turnout Time 2m:29s

Average Time on Incident 25m:15s

Response Time

Average First Arriving Travel Time 3m:35s

Average Response Time Alarm To ... 5m:42s

FIRE

Average First Arriving Travel Time

3m:59s

Average Response Time Alarm To ... 6m:57s

**EMS** 

Average First Arriving Travel Time

3m:33s

Average Response Time Alarm To ... **5m:35s** 





## Emergency Response - Average First Unit Travel Time



Filter statement

Filters

Days in Inspection Scheduled Date 5/1/24 to 5/31/24

Inspection

Number of Inspections 10

Violations

Violations Found

0

Inspection