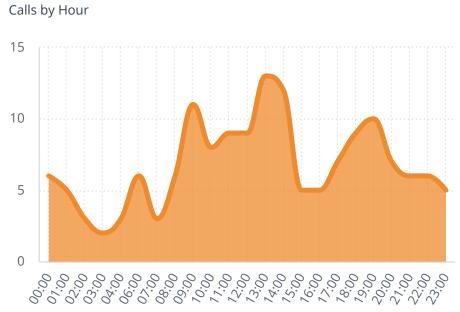

**Total Incident Count** 

**Incident Count** 

156

Incident Type



Fire Calls

28

**EMS Calls** 

128

## Non-EMS Incident Type



## Monthly Fire Report





## Monthly Fire Report





Average Turnout Time 2m:29s

Average Time on Incident 25m:15s

Response Time

Average First Arriving Travel Time 3m:35s

Average Response Time Alarm To ... 5m:42s

FIRE

Average First Arriving Travel Time

3m:59s

Average Response Time Alarm To ... 6m:57s

**EMS** 

Average First Arriving Travel Time

3m:33s

Average Response Time Alarm To ... **5m:35s** 





## Emergency Response - Average First Unit Travel Time



Filter statement

Filters

Days in Inspection Scheduled Date 5/1/24 to 5/31/24

Inspection

Number of Inspections 10

Violations

Violations Found

0

Inspection