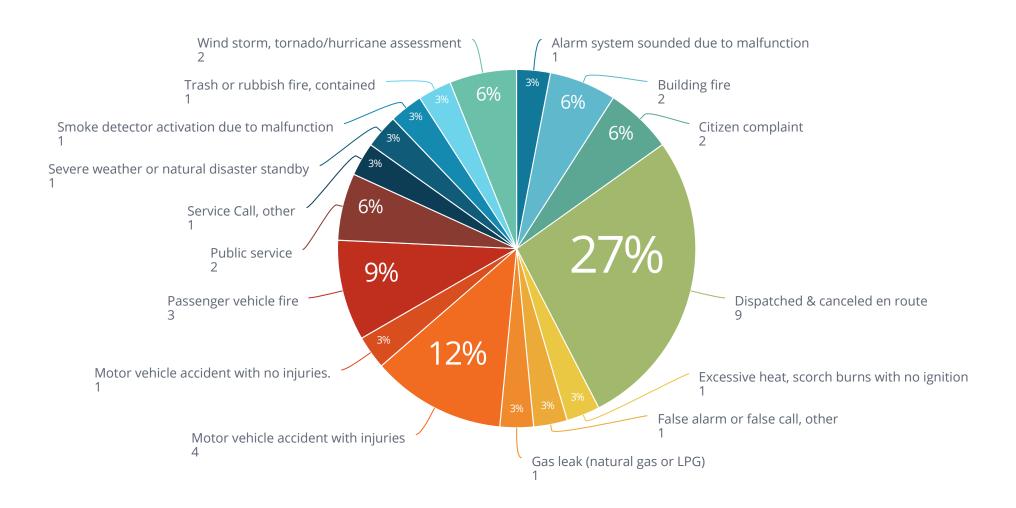

**Total Incident Count** 

**Incident Count** 

156

Incident Type



Fire Calls

28

**EMS Calls** 

128

## Non-EMS Incident Type



## Monthly Fire Report





## Monthly Fire Report





Average Turnout Time 2m:29s

Average Time on Incident 25m:15s

Response Time

Average First Arriving Travel Time 3m:35s

Average Response Time Alarm To ... 5m:42s

FIRE

Average First Arriving Travel Time

3m:59s

Average Response Time Alarm To ... 6m:57s

**EMS** 

Average First Arriving Travel Time

3m:33s

Average Response Time Alarm To ... **5m:35s** 





## Emergency Response - Average First Unit Travel Time



Filter statement

Filters

Days in Inspection Scheduled Date 5/1/24 to 5/31/24

Inspection

Number of Inspections 10

Violations

Violations Found

0

Inspection