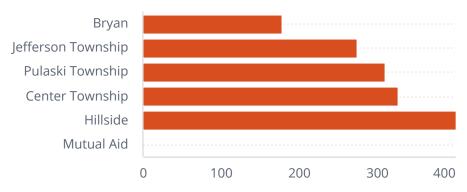

**Total Incident Count** 

**Incident Count** 

156

Incident Type



Fire Calls

28

**EMS Calls** 

128

## Non-EMS Incident Type



## Monthly Fire Report





## Monthly Fire Report





Average Turnout Time 2m:29s

Average Time on Incident 25m:15s

Response Time

Average First Arriving Travel Time 3m:35s

Average Response Time Alarm To ... 5m:42s

FIRE

Average First Arriving Travel Time

3m:59s

Average Response Time Alarm To ... 6m:57s

**EMS** 

Average First Arriving Travel Time

3m:33s

Average Response Time Alarm To ... **5m:35s** 





## Emergency Response - Average First Unit Travel Time



Filter statement

Filters

Days in Inspection Scheduled Date 5/1/24 to 5/31/24

Inspection

Number of Inspections 10

Violations

Violations Found

0

Inspection