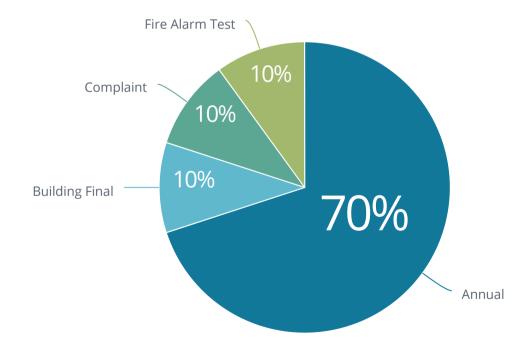

## Emergency Response - Average First Unit Travel Time

Filter statement

Filters

Days in Inspection Scheduled Date 5/1/24 to 5/31/24

Inspection

Number of Inspections 10

Violations

Violations Found