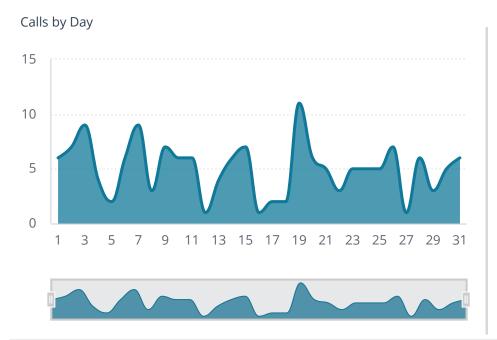

**Total Incident Count** 

**Incident Count** 

156

Incident Type



Fire Calls

28

**EMS Calls** 

128

## Non-EMS Incident Type



## Monthly Fire Report





## Monthly Fire Report





Average Turnout Time 2m:29s

Average Time on Incident 25m:15s

Response Time

Average First Arriving Travel Time 3m:35s

Average Response Time Alarm To ... 5m:42s

FIRE

Average First Arriving Travel Time

3m:59s

Average Response Time Alarm To ... 6m:57s

**EMS** 

Average First Arriving Travel Time

3m:33s

Average Response Time Alarm To ... **5m:35s** 





## Emergency Response - Average First Unit Travel Time



Filter statement

Filters

Days in Inspection Scheduled Date 5/1/24 to 5/31/24

Inspection

Number of Inspections 10

Violations

Violations Found

0

Inspection