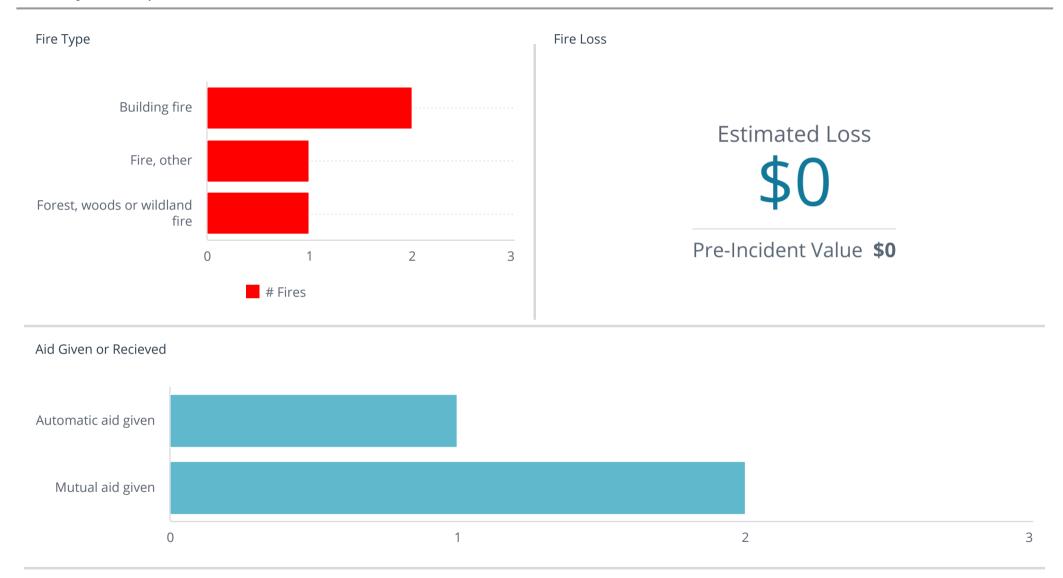

## Emergency Response - Average First Unit Travel Time (seconds)

Number of Inspections

A

Violations

Violations Found

1

Inspection