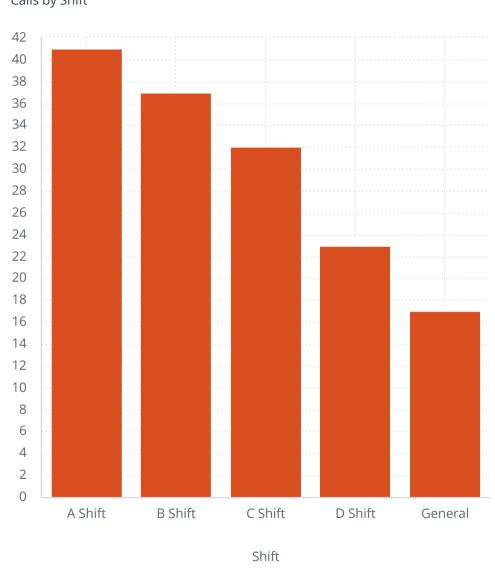

**Total Incident Count** 

**Incident Count** 

150

Incident Type



Fire Calls

32

**EMS Calls** 

118

## Non-EMS Incident Type













Average Turnout Time 1m:59s

Average Time on Incident 24m:28s

Response Time

Average First Arriving Travel Time

3m:47s

Average Response Time Alarm To Arri... **5m:53s** 

FIRE

Average First Arriving Travel Time

4m:25s

Average Response Time Alarm To Arri... 6m:18s

EMS

Average First Arriving Travel Time

3m:42s

Average Response Time Alarm To Arri... 5m:50s





## Emergency Response - Average First Unit Travel Time (seconds)



Number of Inspections

A

Violations

Violations Found

1

Inspection