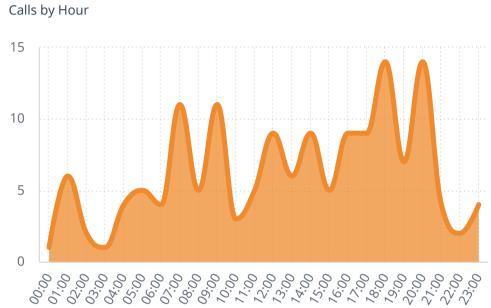

**Total Incident Count** 

**Incident Count** 

150

Incident Type



Fire Calls

32

**EMS Calls** 

118

## Non-EMS Incident Type













Average Turnout Time 1m:59s

Average Time on Incident 24m:28s

Response Time

Average First Arriving Travel Time

3m:47s

Average Response Time Alarm To Arri... **5m:53s** 

FIRE

Average First Arriving Travel Time

4m:25s

Average Response Time Alarm To Arri... 6m:18s

EMS

Average First Arriving Travel Time

3m:42s

Average Response Time Alarm To Arri... 5m:50s





## Emergency Response - Average First Unit Travel Time (seconds)



Number of Inspections

A

Violations

Violations Found

1

Inspection