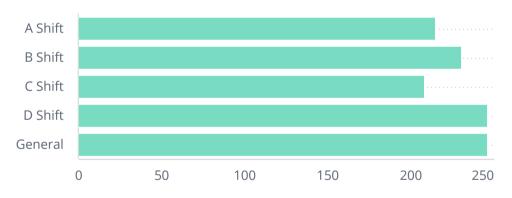

**Total Incident Count** 

**Incident Count** 

150

Incident Type



Fire Calls

32

**EMS Calls** 

118

## Non-EMS Incident Type













Average Turnout Time 1m:59s

Average Time on Incident 24m:28s

Response Time

Average First Arriving Travel Time

3m:47s

Average Response Time Alarm To Arri... **5m:53s** 

FIRE

Average First Arriving Travel Time

4m:25s

Average Response Time Alarm To Arri... 6m:18s

EMS

Average First Arriving Travel Time

3m:42s

Average Response Time Alarm To Arri... 5m:50s





## Emergency Response - Average First Unit Travel Time (seconds)



Number of Inspections

A

Violations

Violations Found

1

Inspection