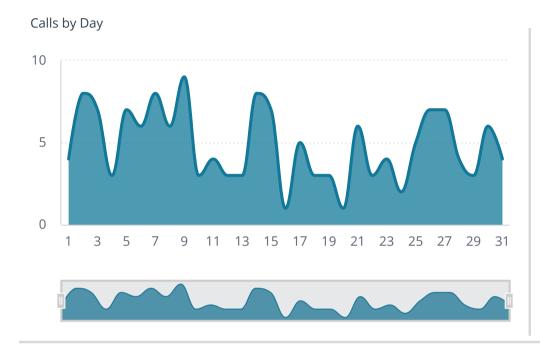

**Total Incident Count** 

**Incident Count** 

150

Incident Type



Fire Calls

32

**EMS Calls** 

118

## Non-EMS Incident Type













Average Turnout Time 1m:59s

Average Time on Incident 24m:28s

Response Time

Average First Arriving Travel Time

3m:47s

Average Response Time Alarm To Arri... **5m:53s** 

FIRE

Average First Arriving Travel Time

4m:25s

Average Response Time Alarm To Arri... 6m:18s

EMS

Average First Arriving Travel Time

3m:42s

Average Response Time Alarm To Arri... 5m:50s





## Emergency Response - Average First Unit Travel Time (seconds)



Number of Inspections

A

Violations

Violations Found

1

Inspection