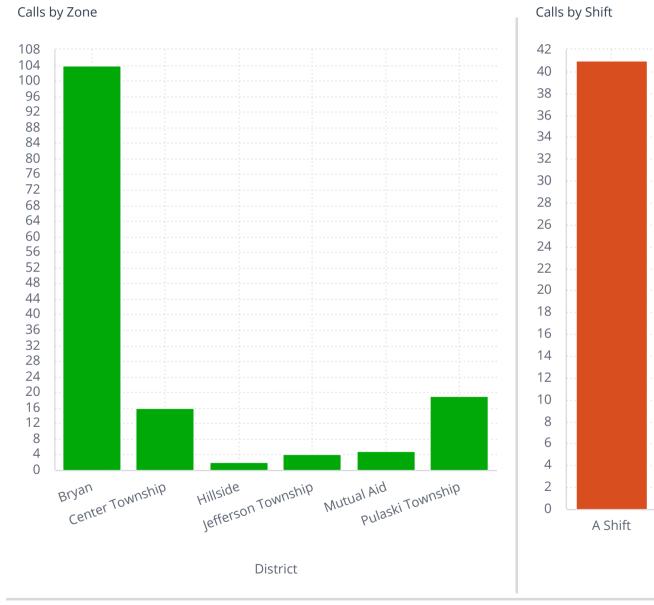

## Emergency Response - Average First Unit Travel Time (seconds)

Number of Inspections

A

Violations

Violations Found

1

Inspection