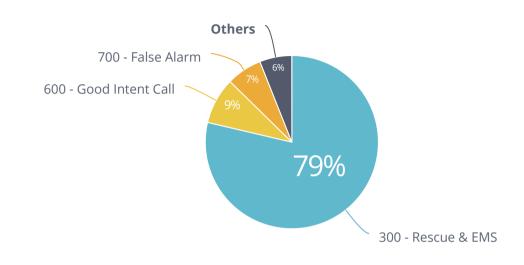

**Total Incident Count** 

**Incident Count** 

150

Incident Type

Fire Calls

32

**EMS Calls** 

118