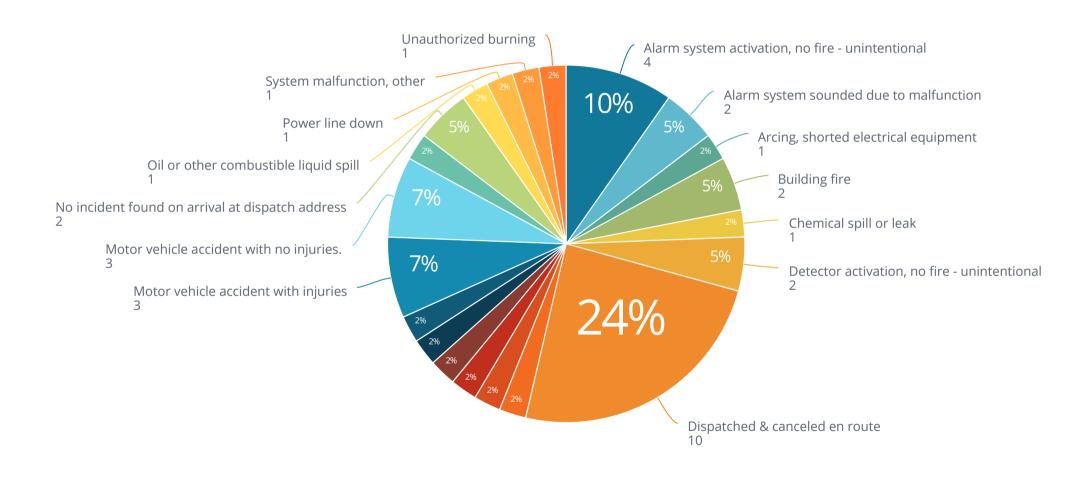

## Non-EMS Incident Type

Average Turnout Time 1m:59s

Average Time on Incident 24m:28s

Response Time

Average First Arriving Travel Time

3m:47s

Average Response Time Alarm To Arri... **5m:53s** 

FIRE