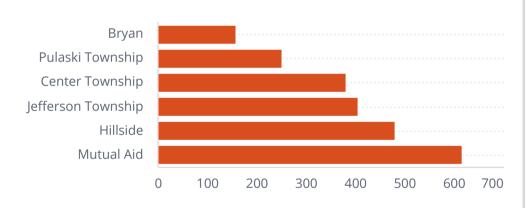

**Total Incident Count** 

**Incident Count** 

150

Incident Type



Fire Calls

32

**EMS Calls** 

118

## Non-EMS Incident Type













Average Turnout Time 1m:59s

Average Time on Incident 24m:28s

Response Time

Average First Arriving Travel Time

3m:47s

Average Response Time Alarm To Arri... **5m:53s** 

FIRE

Average First Arriving Travel Time

4m:25s

Average Response Time Alarm To Arri... 6m:18s

EMS

Average First Arriving Travel Time

3m:42s

Average Response Time Alarm To Arri... 5m:50s





## Emergency Response - Average First Unit Travel Time (seconds)



Number of Inspections

A

Violations

Violations Found

1

Inspection