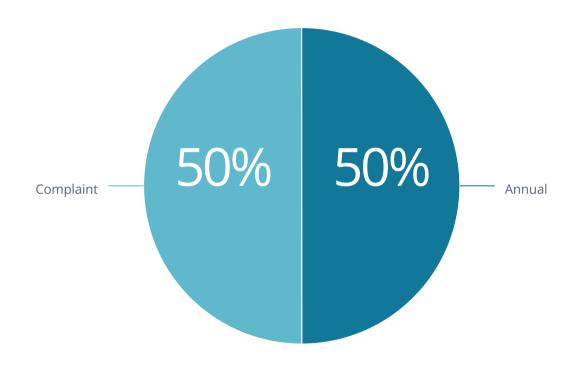

**Total Incident Count** 

**Incident Count** 

150

Incident Type



Fire Calls

32

**EMS Calls** 

118

## Non-EMS Incident Type













Average Turnout Time 1m:59s

Average Time on Incident 24m:28s

Response Time

Average First Arriving Travel Time

3m:47s

Average Response Time Alarm To Arri... **5m:53s** 

FIRE

Average First Arriving Travel Time

4m:25s

Average Response Time Alarm To Arri... 6m:18s

EMS

Average First Arriving Travel Time

3m:42s

Average Response Time Alarm To Arri... 5m:50s





## Emergency Response - Average First Unit Travel Time (seconds)



Number of Inspections

A

Violations

Violations Found

1

Inspection