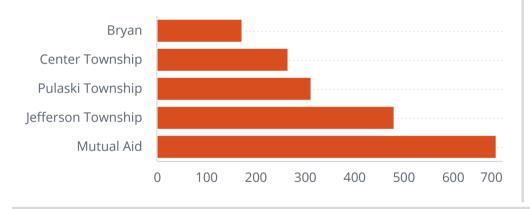

### Non-EMS Incident Type

| Response Time                                     | FIRE                                       | EMS                                               |
|---------------------------------------------------|--------------------------------------------|---------------------------------------------------|
| Average First Arriving Travel Time <b>3m:27s</b>  | Average First Arriving Travel Time 4m:18s  | Average First Arriving Travel Time <b>3m:19s</b>  |
| Average Response Time Alarm To Arri <b>5m:41s</b> | Average Response Time Alarm To Arri 6m:32s | Average Response Time Alarm To Arri <b>5m:33s</b> |