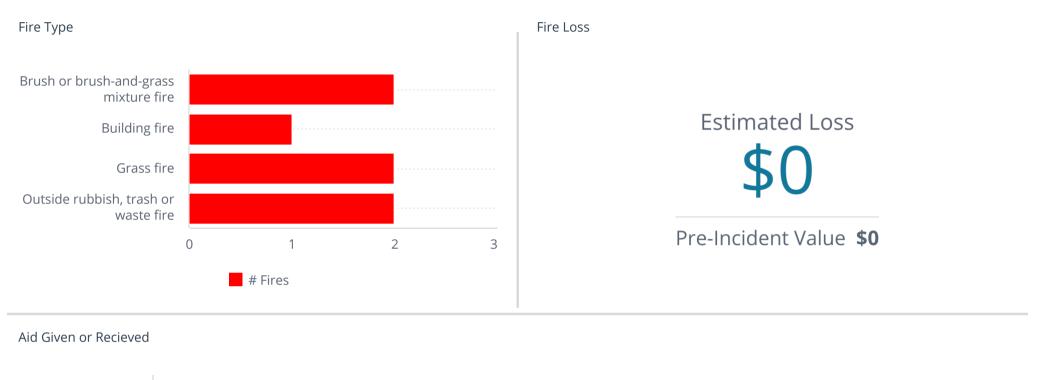

### Non-EMS Incident Type











| Response Time                                     | FIRE                                       | EMS                                               |
|---------------------------------------------------|--------------------------------------------|---------------------------------------------------|
| Average First Arriving Travel Time <b>3m:27s</b>  | Average First Arriving Travel Time 4m:18s  | Average First Arriving Travel Time <b>3m:19s</b>  |
| Average Response Time Alarm To Arri <b>5m:41s</b> | Average Response Time Alarm To Arri 6m:32s | Average Response Time Alarm To Arri <b>5m:33s</b> |

### Emergency Response - Average First Unit Travel Time (seconds)



Emergency Response - Average First Unit Travel Time (seconds)



## Inspection Oct 7, 2024 9:45:09 AM