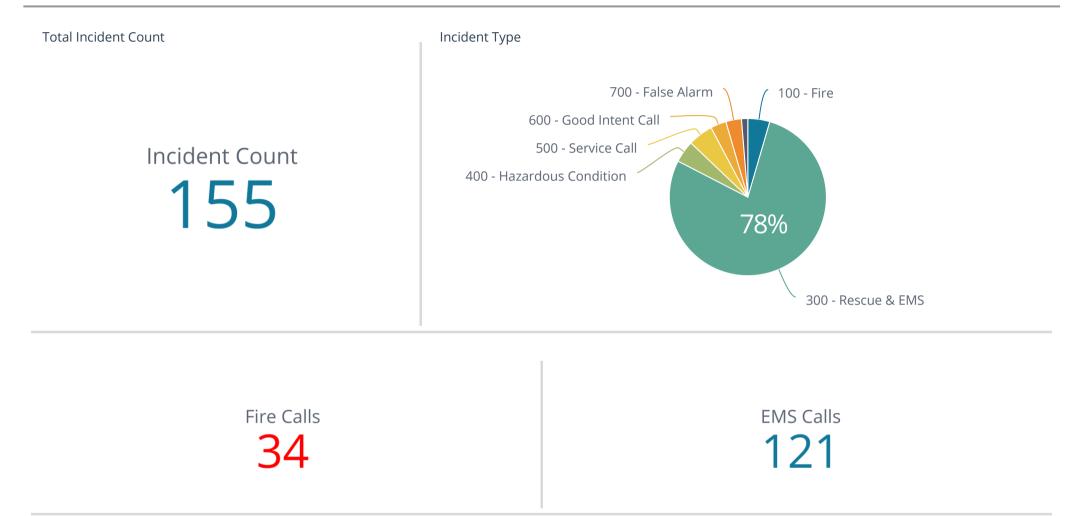

### Non-EMS Incident Type











| Response Time                                     | FIRE                                       | EMS                                               |
|---------------------------------------------------|--------------------------------------------|---------------------------------------------------|
| Average First Arriving Travel Time <b>3m:27s</b>  | Average First Arriving Travel Time 4m:18s  | Average First Arriving Travel Time <b>3m:19s</b>  |
| Average Response Time Alarm To Arri <b>5m:41s</b> | Average Response Time Alarm To Arri 6m:32s | Average Response Time Alarm To Arri <b>5m:33s</b> |

### Emergency Response - Average First Unit Travel Time (seconds)



Emergency Response - Average First Unit Travel Time (seconds)



## Inspection Oct 7, 2