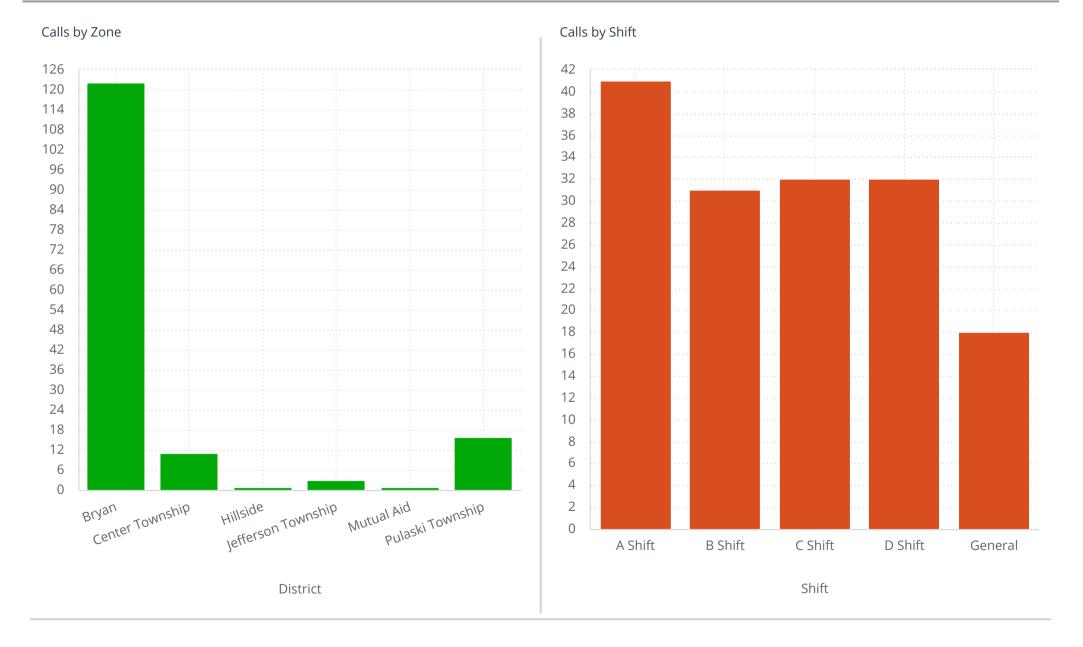

### Non-EMS Incident Type











| Response Time                                     | FIRE                                       | EMS                                               |
|---------------------------------------------------|--------------------------------------------|---------------------------------------------------|
| Average First Arriving Travel Time <b>3m:27s</b>  | Average First Arriving Travel Time 4m:18s  | Average First Arriving Travel Time <b>3m:19s</b>  |
| Average Response Time Alarm To Arri <b>5m:41s</b> | Average Response Time Alarm To Arri 6m:32s | Average Response Time Alarm To Arri <b>5m:33s</b> |

### Emergency Response - Average First Unit Travel Time (seconds)



Emergency Response - Average First Unit Travel Time (seconds)



## Inspection Oct 7, 2024 9:45:09 AM