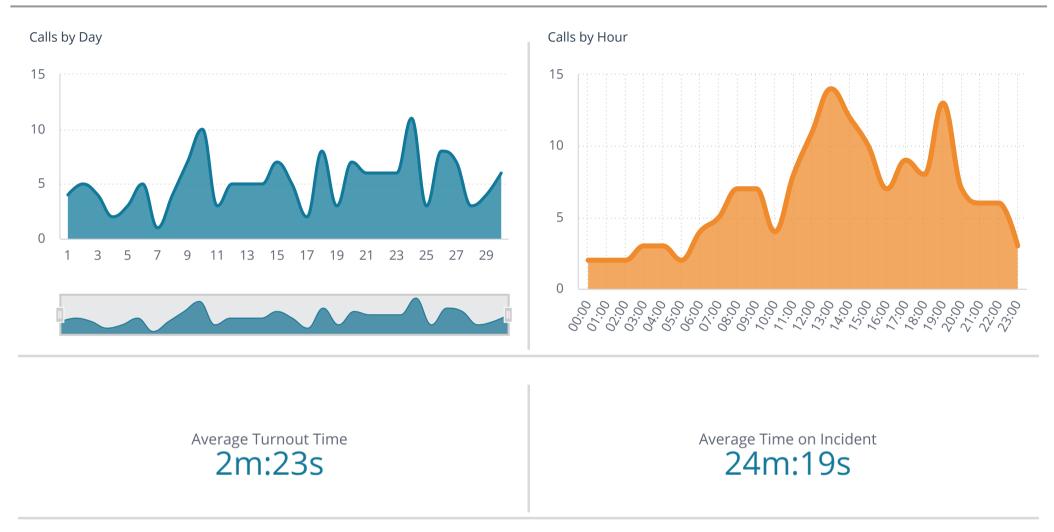

### Non-EMS Incident Type

| Response Time                                     | FIRE                                       | EMS                                               |
|---------------------------------------------------|--------------------------------------------|---------------------------------------------------|
| Average First Arriving Travel Time <b>3m:27s</b>  | Average First Arriving Travel Time 4m:18s  | Average First Arriving Travel Time <b>3m:19s</b>  |
| Average Response Time Alarm To Arri <b>5m:41s</b> | Average Response Time Alarm To Arri 6m:32s | Average Response Time Alarm To Arri <b>5m:33s</b> |