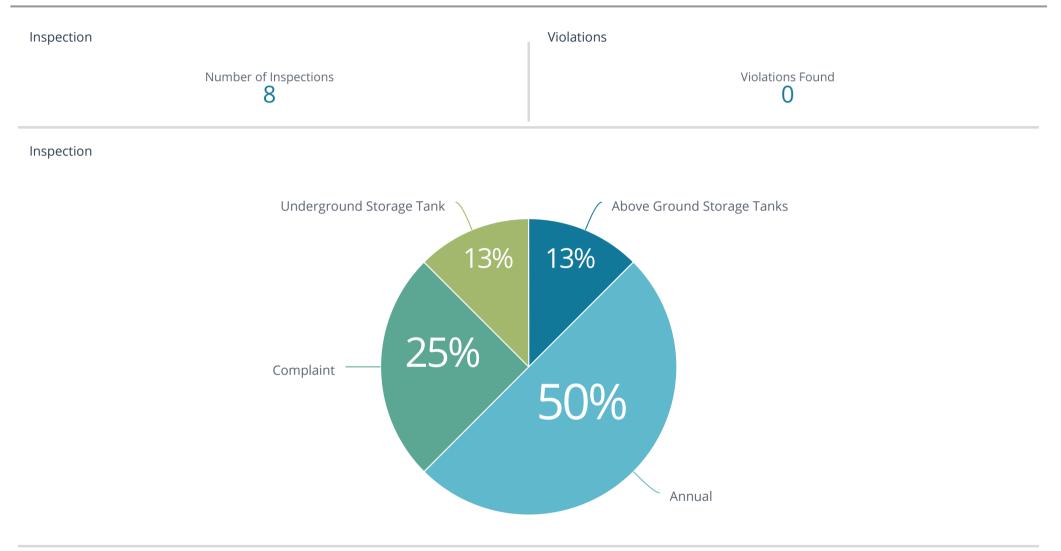

cident Type











| Response Time                                     | FIRE                                       | EMS                                               |
|---------------------------------------------------|--------------------------------------------|---------------------------------------------------|
| Average First Arriving Travel Time <b>3m:27s</b>  | Average First Arriving Travel Time 4m:18s  | Average First Arriving Travel Time <b>3m:19s</b>  |
| Average Response Time Alarm To Arri <b>5m:41s</b> | Average Response Time Alarm To Arri 6m:32s | Average Response Time Alarm To Arri <b>5m:33s</b> |

### Emergency Response - Average First Unit Travel Time (seconds)



Emergency Response - Average First Unit Travel Time (seconds)



## Inspection Oct 7, 2024 9:45:09 AM