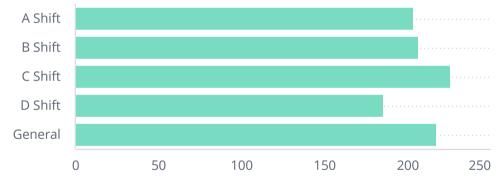

### Non-EMS Incident Type

| Response Time                                     | FIRE                                       | EMS                                               |
|---------------------------------------------------|--------------------------------------------|---------------------------------------------------|
| Average First Arriving Travel Time <b>3m:27s</b>  | Average First Arriving Travel Time 4m:18s  | Average First Arriving Travel Time <b>3m:19s</b>  |
| Average Response Time Alarm To Arri <b>5m:41s</b> | Average Response Time Alarm To Arri 6m:32s | Average Response Time Alarm To Arri <b>5m:33s</b> |