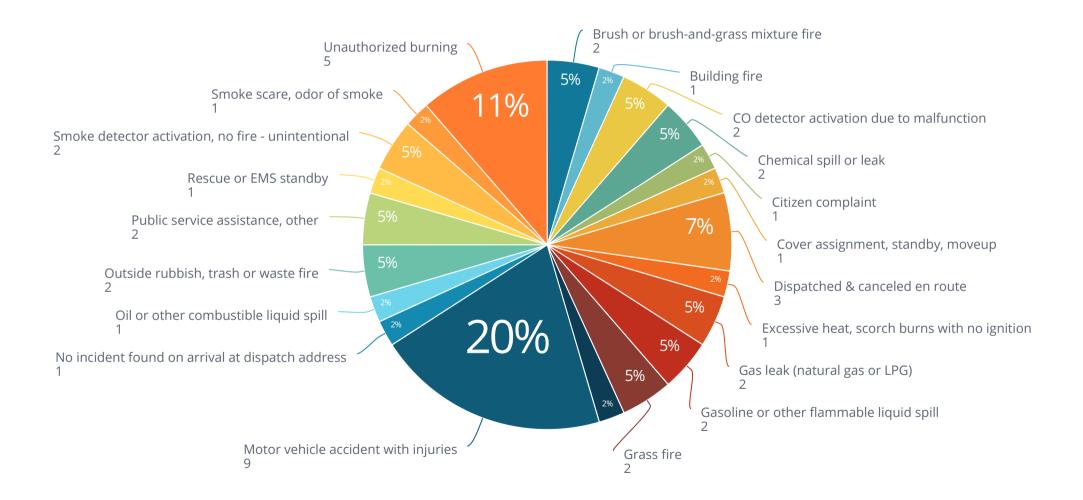

### Non-EMS Incident Type











| Response Time                                     | FIRE                                       | EMS                                               |
|---------------------------------------------------|--------------------------------------------|---------------------------------------------------|
| Average First Arriving Travel Time <b>3m:27s</b>  | Average First Arriving Travel Time 4m:18s  | Average First Arriving Travel Time <b>3m:19s</b>  |
| Average Response Time Alarm To Arri <b>5m:41s</b> | Average Response Time Alarm To Arri 6m:32s | Average Response Time Alarm To Arri <b>5m:33s</b> |

### Emergency Response - Average First Unit Travel Time (seconds)



Emergency Response - Average First Unit Travel Time (seconds)



## Inspection Oct 7, 2024 9:45:09 AM