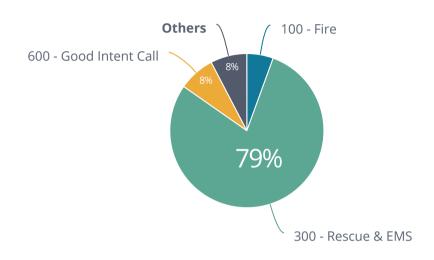

**Total Incident Count** 

Incident Count

144

Incident Type

Fire Calls

30

**EMS Calls** 

114