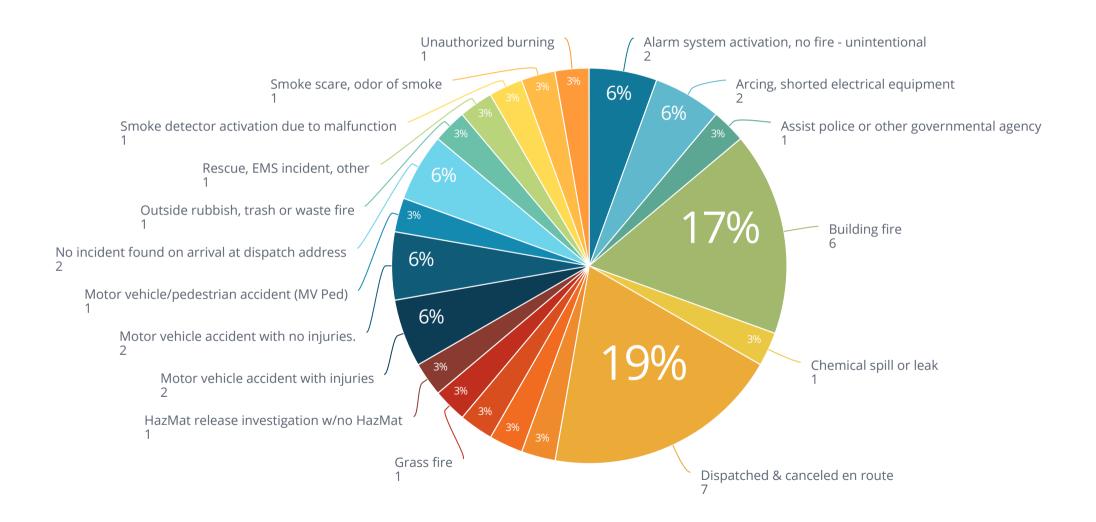

## Emergency Response - Average First Unit Travel Time (seconds)

Inspection Violations

Number of Inspections 2 Violations Found 0

Inspection