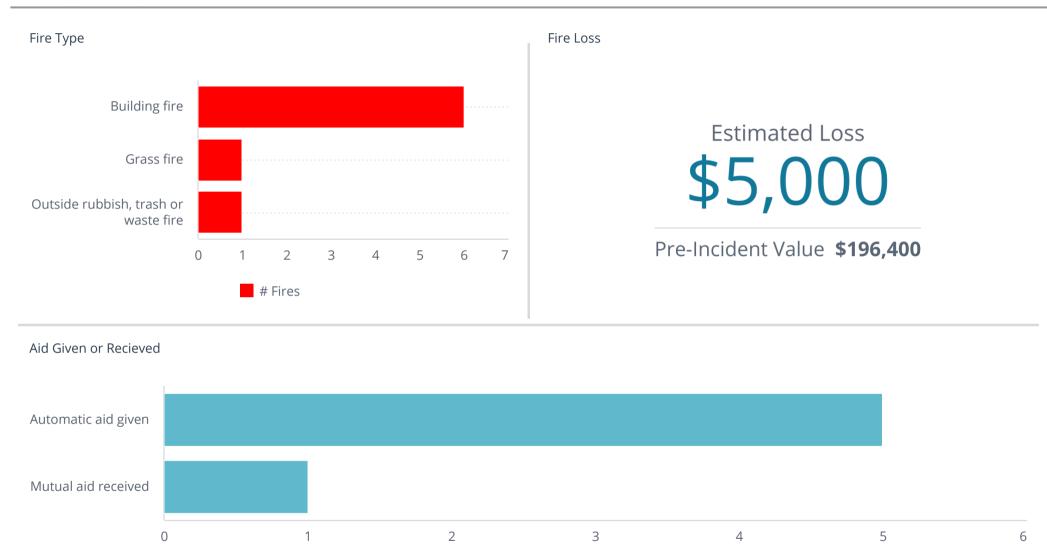

## Emergency Response - Average First Unit Travel Time (seconds)

Inspection Violations

Number of Inspections 2 Violations Found 0

Inspection