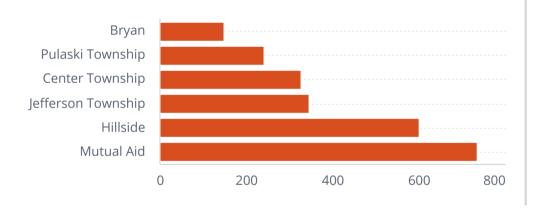

**Total Incident Count** 

Incident Count

144

Incident Type



Fire Calls

30

**EMS Calls** 

114

## Non-EMS Incident Type







D Shift

General





Average Turnout Time 2m:40s

Average Time on Incident 25m:14s

Response Time

Average First Arriving Travel Time

3m:34s

Average Response Time Alarm To Arri... **5m:45s** 

FIRE

Average First Arriving Travel Time

6m:46s

Average Response Time Alarm To Arri... 9m:30s

EMS

Average First Arriving Travel Time

3m:4s

Average Response Time Alarm To Arrival 5m:8s





## Emergency Response - Average First Unit Travel Time (seconds)



Inspection Violations

Number of Inspections 2 Violations Found 0

Inspection