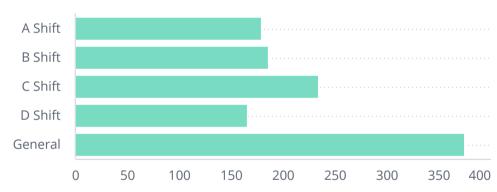

## Non-EMS Incident Type

D Shift

General

Average Turnout Time 2m:40s

Average Time on Incident 25m:14s

Response Time

Average First Arriving Travel Time

3m:34s