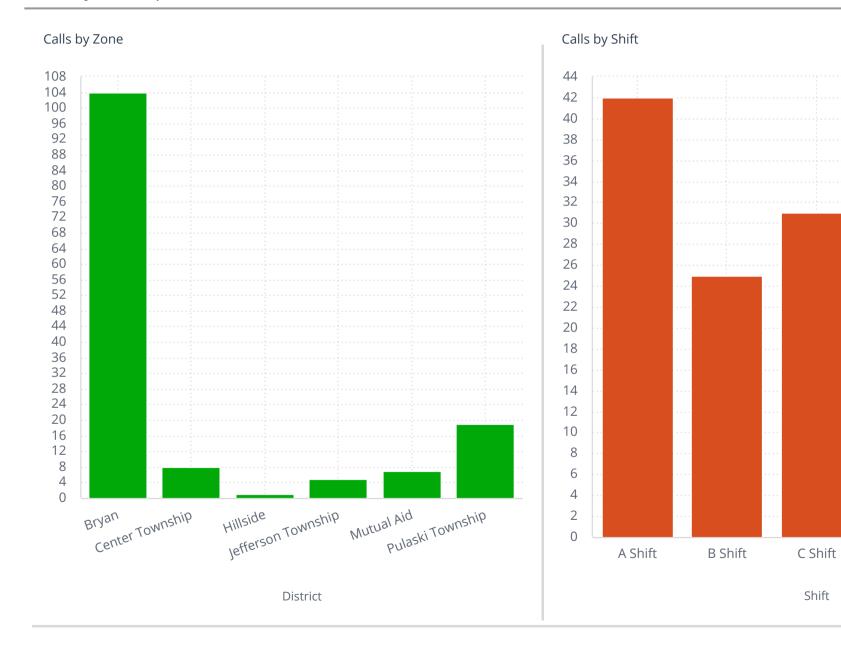

**Total Incident Count** 

Incident Count

144

Incident Type



Fire Calls

30

**EMS Calls** 

114

## Non-EMS Incident Type







D Shift

General





Average Turnout Time 2m:40s

Average Time on Incident 25m:14s

Response Time

Average First Arriving Travel Time

3m:34s

Average Response Time Alarm To Arri... **5m:45s** 

FIRE

Average First Arriving Travel Time

6m:46s

Average Response Time Alarm To Arri... 9m:30s

EMS

Average First Arriving Travel Time

3m:4s

Average Response Time Alarm To Arrival 5m:8s





## Emergency Response - Average First Unit Travel Time (seconds)



Inspection Violations

Number of Inspections 2 Violations Found 0

Inspection