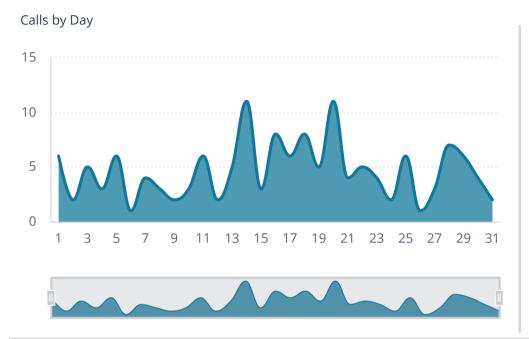

**Total Incident Count** 

Incident Count

144

Incident Type



Fire Calls

30

**EMS Calls** 

114

## Non-EMS Incident Type







D Shift

General





Average Turnout Time 2m:40s

Average Time on Incident 25m:14s

Response Time

Average First Arriving Travel Time

3m:34s

Average Response Time Alarm To Arri... **5m:45s** 

FIRE

Average First Arriving Travel Time

6m:46s

Average Response Time Alarm To Arri... 9m:30s

EMS

Average First Arriving Travel Time

3m:4s

Average Response Time Alarm To Arrival 5m:8s





## Emergency Response - Average First Unit Travel Time (seconds)



Inspection Violations

Number of Inspections 2 Violations Found 0

Inspection