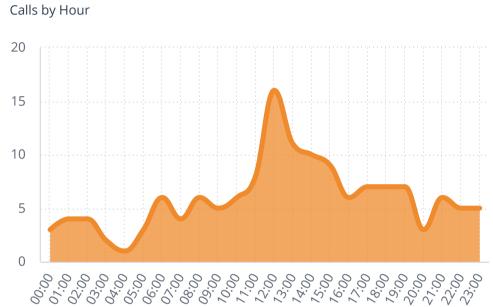

**Total Incident Count** 

Incident Count

144

Incident Type



Fire Calls

30

**EMS Calls** 

114

## Non-EMS Incident Type







D Shift

General





Average Turnout Time 2m:40s

Average Time on Incident 25m:14s

Response Time

Average First Arriving Travel Time

3m:34s

Average Response Time Alarm To Arri... **5m:45s** 

FIRE

Average First Arriving Travel Time

6m:46s

Average Response Time Alarm To Arri... 9m:30s

EMS

Average First Arriving Travel Time

3m:4s

Average Response Time Alarm To Arrival 5m:8s





## Emergency Response - Average First Unit Travel Time (seconds)



Inspection Violations

Number of Inspections 2 Violations Found 0

Inspection