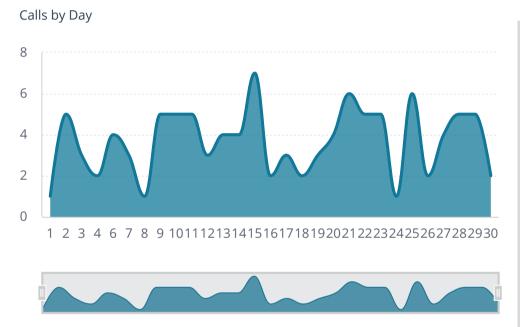

Filter statement Filters Days in Alarm DateTime 4/1/25 to 4/30/25 | Is Active true | Is Locked true Incident Type **Total Incident Count** Others 100 - Fire 600 - Good Intent Call **Incident Count** 79% 300 - Rescue & EMS Fire Calls **EMS Calls** 

Filter statement

Filters Days in Alarm DateTime 4/1/25 to 4/30/25 | Is Active true | Is Locked true