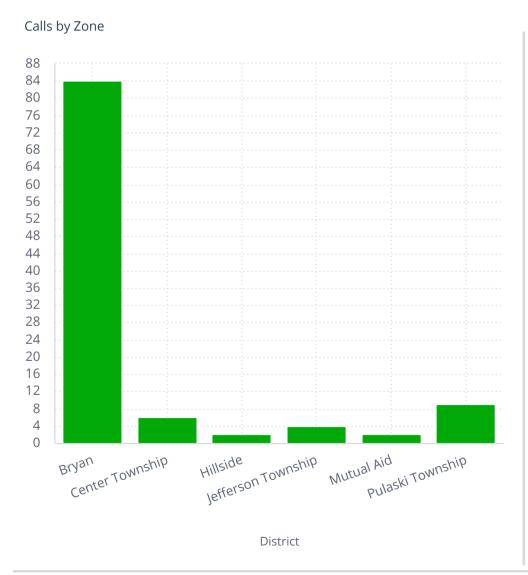

Filter statement Filters Days in Alarm DateTime 4/1/25 to 4/30/25 | Is Active true | Is Locked true Incident Type **Total Incident Count** Others 100 - Fire 600 - Good Intent Call **Incident Count** 79% 300 - Rescue & EMS Fire Calls **EMS Calls** 

Filter statement

Filters Days in Alarm DateTime 4/1/25 to 4/30/25 | Is Active true | Is Locked true

#### Non-EMS Incident Type





Filter statement

Filters Days in Alarm DateTime 4/1/25 to 4/30/25 | Is Active true | Is Locked true





Filters tatement

Filters Days in Alarm DateTime 4/1/25 to 4/30/25 | Is Active true | Is Locked true





Average Turnout Time 1m:56s

Average Time on Incident 21m:24s

Filter statement

Filters

Days in Alarm DateTime 4/1/25 to 4/30/25 | Is Active true | Is Locked true

Response Time

Average First Arriving Travel Time

3m:15s

Average Response Time Alarm To Arri... 5m:11s

FIRE

Average First Arriving Travel Time

3m:50s

Average Response Time Alarm To Arri... 5m:57s

**EMS** 

Average First Arriving Travel Time

3m:11s

Average Response Time Alarm To Arrival **5m:5s** 





Number of Inspections

8

Violations

Violations

Violations Found
19

Inspection