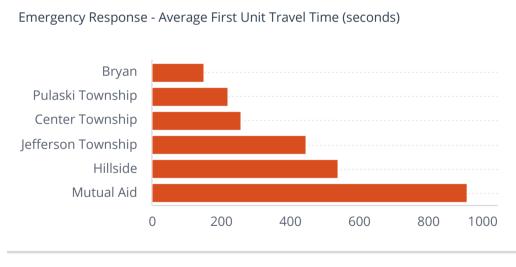

Average Turnout Time 1m:56s

Average Time on Incident 21m:24s

Filter statement

Filters

Days in Alarm DateTime 4/1/25 to 4/30/25 | Is Active true | Is Locked true

Response Time

Average First Arriving Travel Time

3m:15s

Average Response Time Alarm To Arri... 5m:11s

FIRE

Average First Arriving Travel Time

3m:50s

Average Response Time Alarm To Arri... 5m:57s

**EMS** 

Average First Arriving Travel Time

3m:11s

Average Response Time Alarm To Arrival **5m:5s** 

Number of Inspections

8

Violations

Violations

Violations Found
19

Inspection