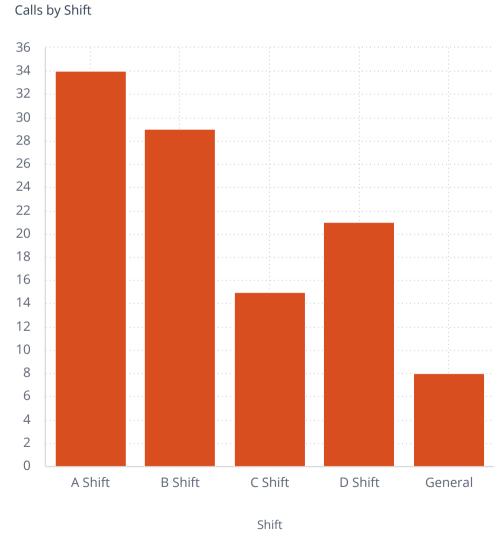

Filter statement Filters Days in Alarm DateTime 4/1/25 to 4/30/25 | Is Active true | Is Locked true Incident Type **Total Incident Count** Others 100 - Fire 600 - Good Intent Call **Incident Count** 79% 300 - Rescue & EMS Fire Calls **EMS Calls** 

Filter statement

Filters Days in Alarm DateTime 4/1/25 to 4/30/25 | Is Active true | Is Locked true

#### Non-EMS Incident Type





Filter statement

Filters Days in Alarm DateTime 4/1/25 to 4/30/25 | Is Active true | Is Locked true





Filters tatement

Filters Days in Alarm DateTime 4/1/25 to 4/30/25 | Is Active true | Is Locked true





Average Turnout Time 1m:56s

Average Time on Incident 21m:24s

Filter statement

Filters

Days in Alarm DateTime 4/1/25 to 4/30/25 | Is Active true | Is Locked true

Response Time

Average First Arriving Travel Time

3m:15s

Average Response Time Alarm To Arri... 5m:11s

FIRE

Average First Arriving Travel Time

3m:50s

Average Response Time Alarm To Arri... 5m:57s

**EMS** 

Average First Arriving Travel Time

3m:11s

Average Response Time Alarm To Arrival **5m:5s** 





Number of Inspections

8

Violations

Violations

Violations Found
19

Inspection