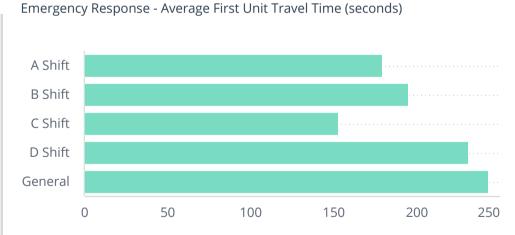

Average Turnout Time 1m:56s

Average Time on Incident 21m:24s

Filter statement

Filters

Days in Alarm DateTime 4/1/25 to 4/30/25 | Is Active true | Is Locked true

Response Time

Average First Arriving Travel Time

3m:15s

Average Response Time Alarm To Arri... 5m:11s

FIRE

Average First Arriving Travel Time

3m:50s

Average Response Time Alarm To Arri... 5m:57s

**EMS** 

Average First Arriving Travel Time

3m:11s

Average Response Time Alarm To Arrival **5m:5s** 

Number of Inspections

8

Violations

Violations

Violations Found
19

Inspection