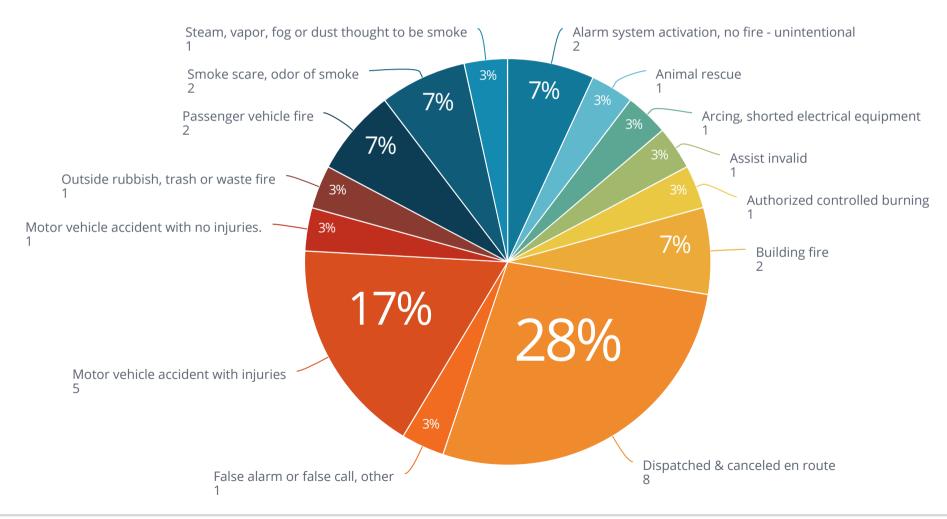

#### Non-EMS Incident Type

Filter statement

Filters Days in Alarm DateTime 4/1/25 to 4/30/25 | Is Active true | Is Locked true

Filters tatement

Filters Days in Alarm DateTime 4/1/25 to 4/30/25 | Is Active true | Is Locked true