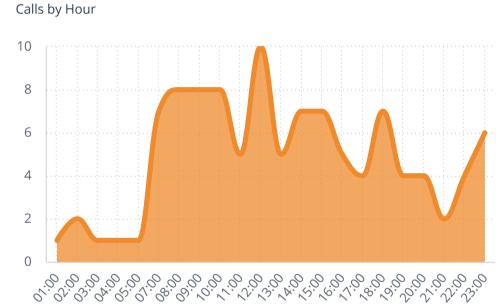

Filter statement Filters Days in Alarm DateTime 4/1/25 to 4/30/25 | Is Active true | Is Locked true Incident Type **Total Incident Count** Others 100 - Fire 600 - Good Intent Call **Incident Count** 79% 300 - Rescue & EMS Fire Calls **EMS Calls** 

Filter statement

Filters Days in Alarm DateTime 4/1/25 to 4/30/25 | Is Active true | Is Locked true