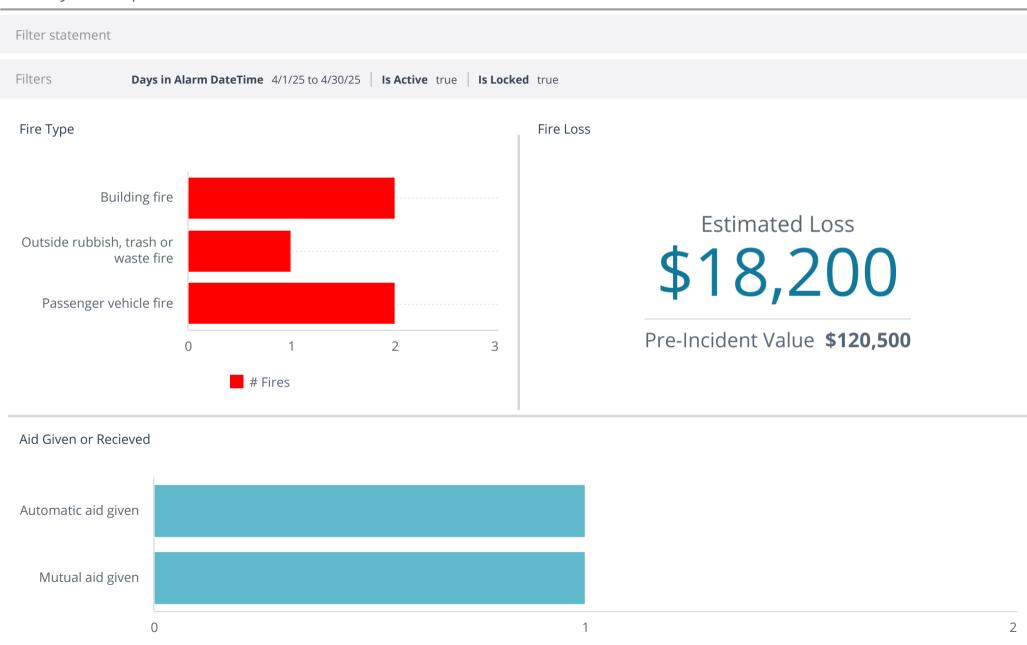

3m:11s

Average Response Time Alarm To Arrival **5m:5s** 

Number of Inspections

8

Violations

Violations

Violations Found
19

Inspection