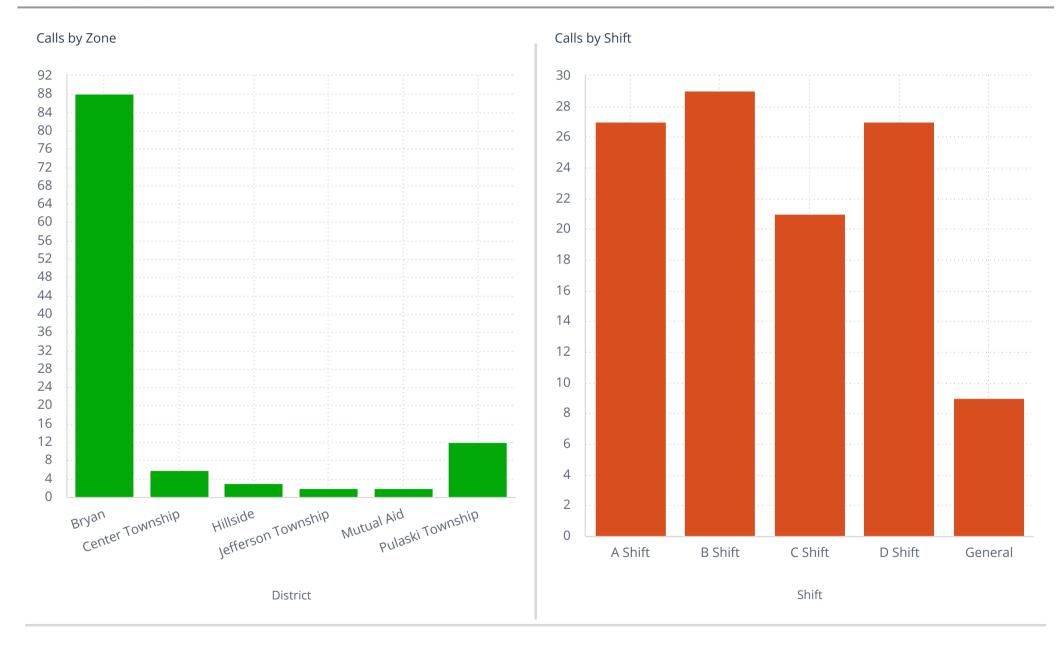

**Total Incident Count** 

Incident Count

113

Incident Type

Fire Calls

28

**EMS Calls** 

85