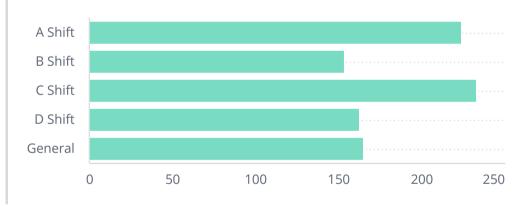

**Total Incident Count** 

Incident Count

113

Incident Type



Fire Calls

28

**EMS Calls** 

85

## Non-EMS Incident Type









1 2 3 4







Average Turnout Time 2m:24s

Average Time on Incident 25m:0s

Response Time

Average First Arriving Travel Time 3m:9s

Average Response Time Alarm To Arri... 5m:19s

FIRE

Average First Arriving Travel Time

2m:47s

Average Response Time Alarm To Arri... 4m:38s

EMS

Average First Arriving Travel Time

3m:13s

Average Response Time Alarm To Arri... 5m:26s





## Emergency Response - Average First Unit Travel Time (seconds)



Inspection

Number of Inspections

8

Violations

Violations Found

6

Inspection