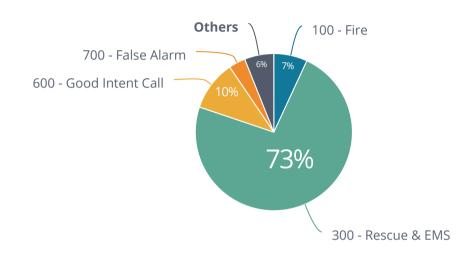

**Total Incident Count** 

Incident Count

113

Incident Type

Fire Calls

28

**EMS Calls** 

85