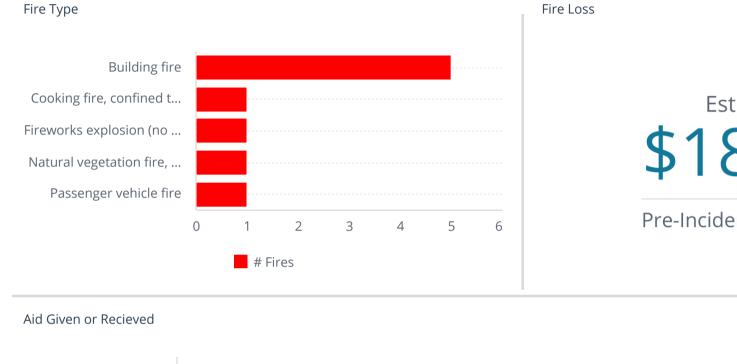

**Total Incident Count** 

Incident Count

113

Incident Type



Fire Calls

28

**EMS Calls** 

85

## Non-EMS Incident Type









1 2 3 4







Average Turnout Time 2m:24s

Average Time on Incident 25m:0s

Response Time

Average First Arriving Travel Time 3m:9s

Average Response Time Alarm To Arri... 5m:19s

FIRE

Average First Arriving Travel Time

2m:47s

Average Response Time Alarm To Arri... 4m:38s

EMS

Average First Arriving Travel Time

3m:13s

Average Response Time Alarm To Arri... 5m:26s





## Emergency Response - Average First Unit Travel Time (seconds)



Inspection

Number of Inspections

8

Violations

Violations Found

6

Inspection