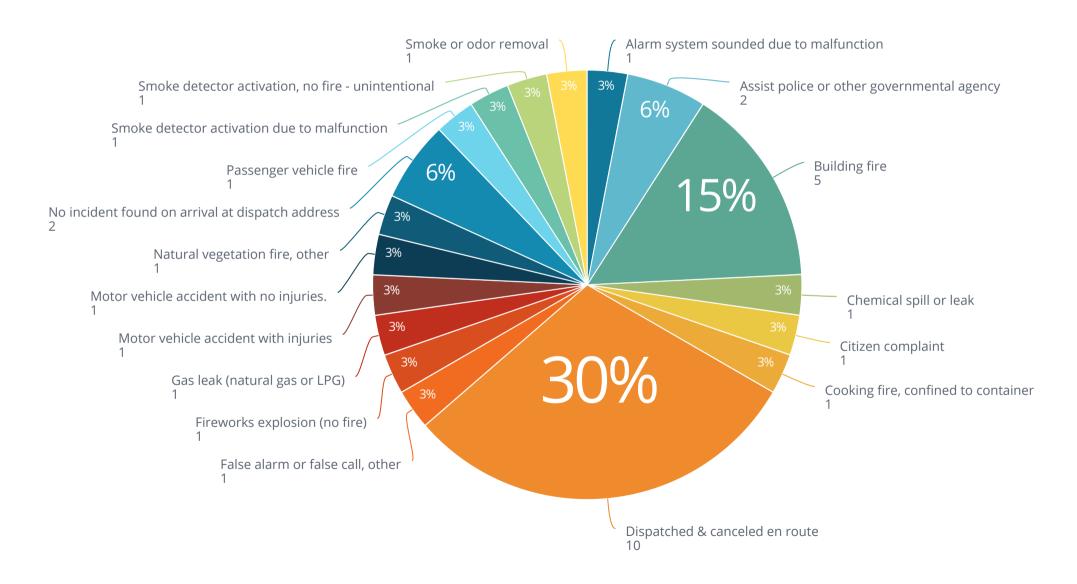

**Total Incident Count** 

Incident Count

113

Incident Type



Fire Calls

28

**EMS Calls** 

85

## Non-EMS Incident Type









1 2 3 4







Average Turnout Time 2m:24s

Average Time on Incident 25m:0s

Response Time

Average First Arriving Travel Time 3m:9s

Average Response Time Alarm To Arri... 5m:19s

FIRE

Average First Arriving Travel Time

2m:47s

Average Response Time Alarm To Arri... 4m:38s

EMS

Average First Arriving Travel Time

3m:13s

Average Response Time Alarm To Arri... 5m:26s





## Emergency Response - Average First Unit Travel Time (seconds)



Inspection

Number of Inspections

8

Violations

Violations Found

6

Inspection