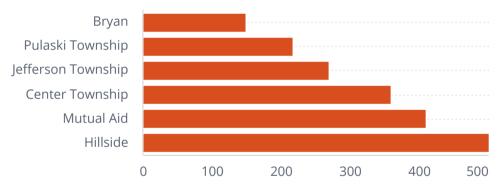

## Emergency Response - Average First Unit Travel Time (seconds)

Inspection

Number of Inspections

8

Violations

Violations Found

6

Inspection