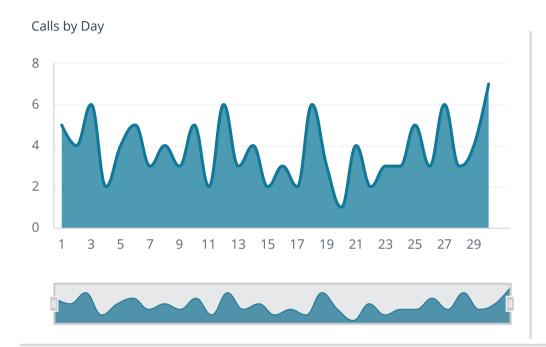

## Non-EMS Incident Type

1 2 3 4

Average Turnout Time 2m:24s

Average Time on Incident 25m:0s

Response Time

Average First Arriving Travel Time 3m:9s

Average Response Time Alarm To Arri... 5m:19s

FIRE