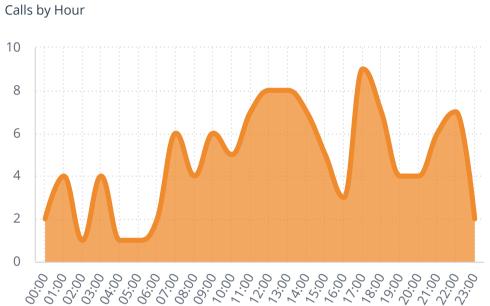

Average First Arriving Travel Time

2m:47s

Average Response Time Alarm To Arri... 4m:38s

EMS

Average First Arriving Travel Time

3m:13s

Average Response Time Alarm To Arri... 5m:26s